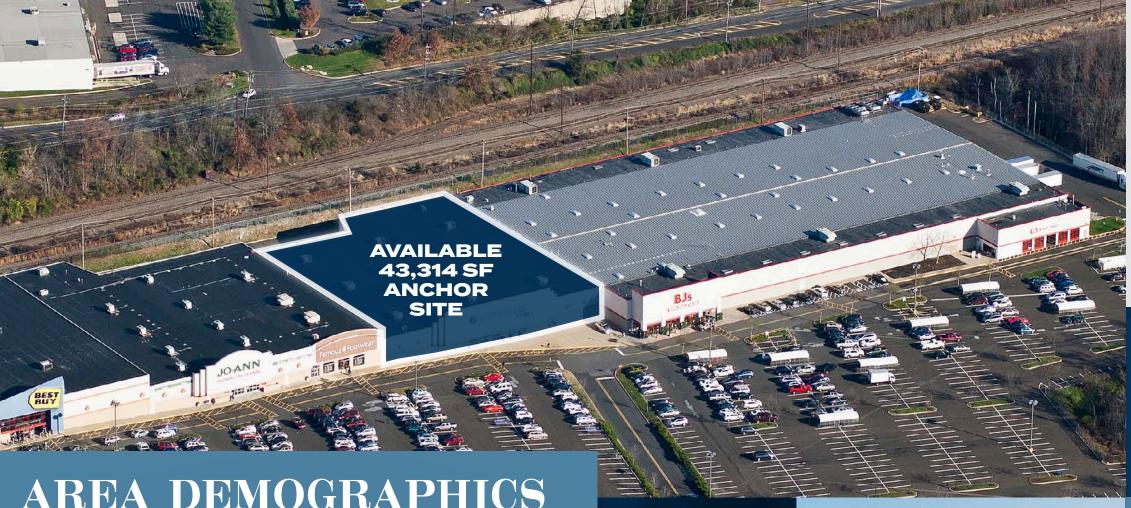

# THE COURT AT OXFORD VALLEY

**OXFORD VALLEY, PA** 

**RETAIL SPACE AVAILABLE** 43,314 SF **ANCHOR SPACE FOR LEASE** 

**CBRE** 