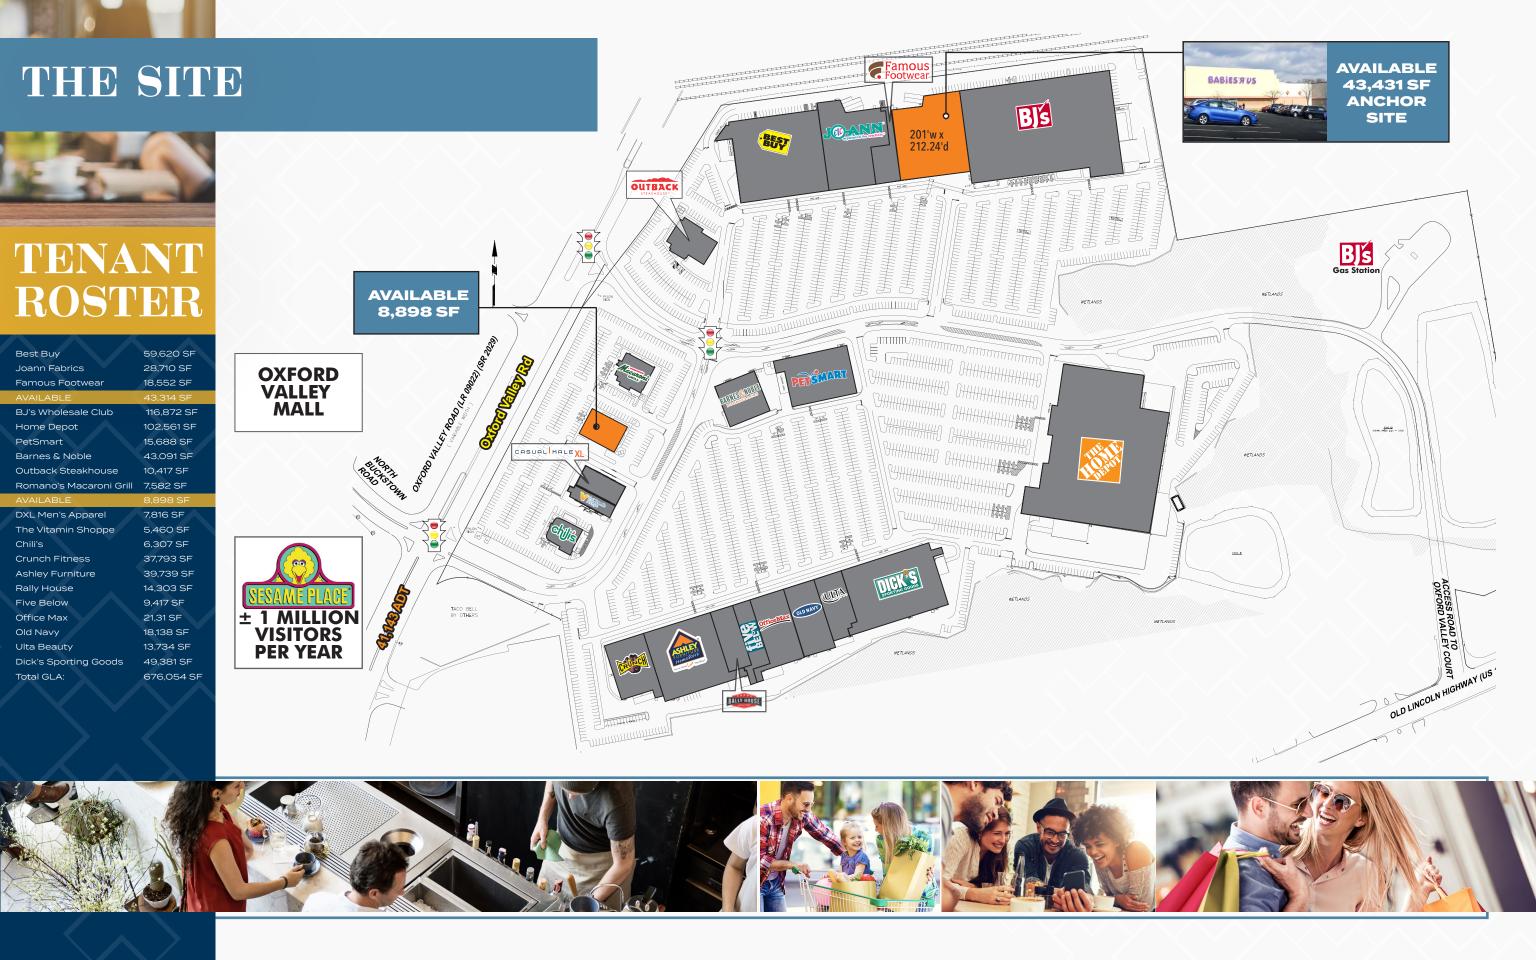

# THE COURT AT OXFORD VALLEY

**OXFORD VALLEY, PA** 

**RETAIL SPACE AVAILABLE** 43,314 SF **ANCHOR SPACE FOR LEASE** 

**CBRE** 