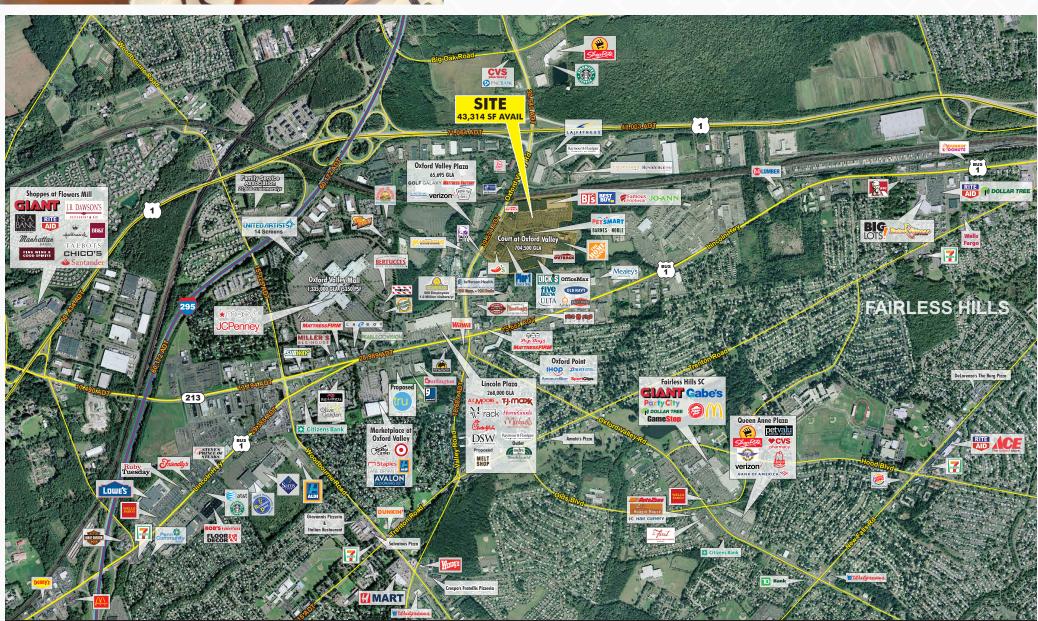

# THE COURT AT OXFORD VALLEY

**OXFORD VALLEY, PA** 

**RETAIL SPACE AVAILABLE** 43,314 SF **ANCHOR SPACE FOR LEASE** 

**CBRE** 