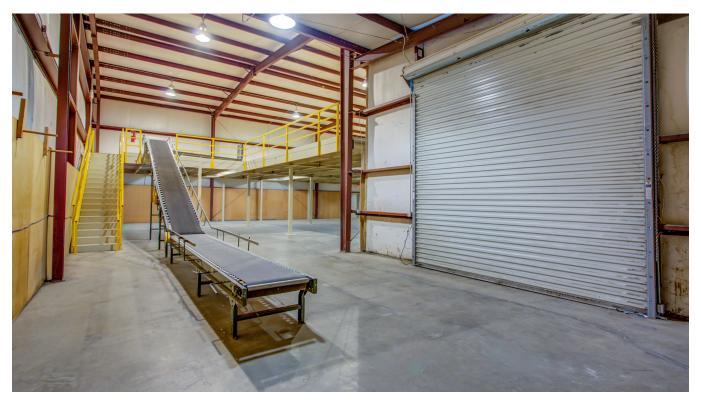

Freestanding metal building offering flexible showroom/reception, office, and large warehouse space. Past improvements to the office and showroom portion offer extensive cabinetry throughout. High ceilings in the office area provide a comfortable, spacious working environment.

## **FLEX SPACE FEATURES**

- + Available immediately
- + 6,315 SF available 1st floor
- + 5,487 SF available 2nd floor
- + 11,802 total rentable SF
- + Year built 2003
- + Zoning: C-2 General Commercial
- + Immediate to Hwy 20 with 46,000 avg daily traffic counts
- + Dimensions: 50' x 120' + (315 SF)