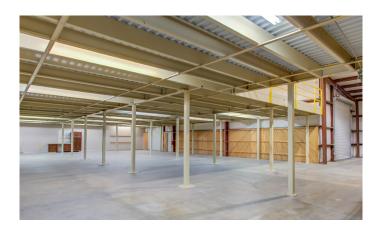

Freestanding metal building offering flexible showroom/reception, office, and large warehouse space. Past improvements to the office and showroom portion offer extensive cabinetry throughout. High ceilings in the office area provide a comfortable, spacious working environment.

## **FLEX SPACE FEATURES**

- + Available immediately
- + 6,315 SF available 1st floor
- + 5,487 SF available 2nd floor
- + 11,802 total rentable SF
- + Year built 2003
- + Zoning: C-2 General Commercial
- + Immediate to Hwy 20 with 46,000 avg daily traffic counts
- + Dimensions: 50' x 120' + (315 SF)