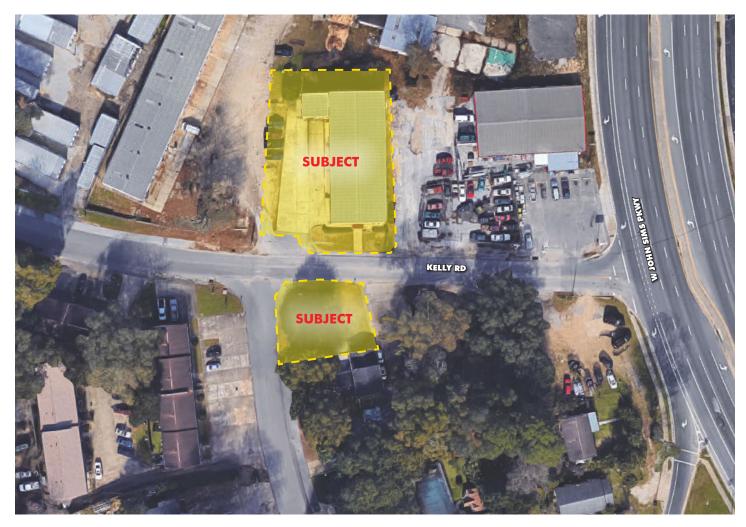

### UNIQUE SHOWROOM AND INDUSTRIAL SPACE

Improved 11,800+/- SF office/flex building (6,315 SF base heated & cooled) located immediately off the primary commercial corridor through Niceville, FL, Highway 20. The parcel south and across Kelly Road from Subject is also available for Sale or Lease. It offers ample parking and additional studio space of approx. 2000 SF. Property offers good location with visibility from the signaled intersection of John Sims Parkway and Government Avenue. The property holds favorable proximity to Eglin Air Force Base, the Destin-Fort Walton Beach Airport (VPS), and Hwy 85 northerly route to Crestview and Interstate 10.

## 108 & 109 KELLY ROAD NICEVILLE, FL 32578

### LOCATION

Positioned immediately off the primary commercial corridor through Niceville, FL, Highway 20. Offering convenience and optimal proximity to Air Force Base contractors, the facility is approx. 1.2 miles to Eglin Air Force Base Commercial Gate and 10 miles northerly to 7th Special Forces Group Eglin Air Force /Duke Field. With favorable visibility to the intersection of John Sims/Hwy 20 and Government Avenue, the property is readily identifiable and promotes brand presence.