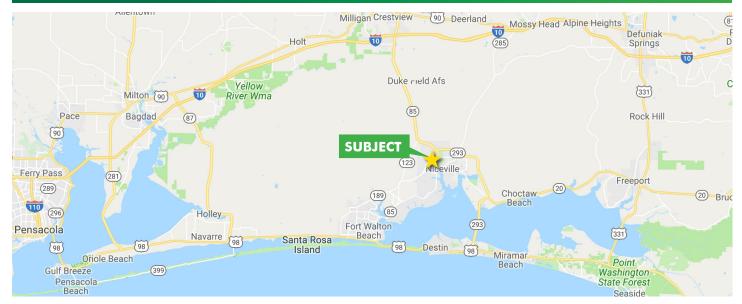

### LOCATION

Positioned immediately off the primary commercial corridor through Niceville, FL, Highway 20. Offering convenience and optimal proximity to Air Force Base contractors, the facility is approx. 1.2 miles to Eglin Air Force Base Commercial Gate and 10 miles northerly to 7th Special Forces Group Eglin Air Force /Duke Field. With favorable visibility to the intersection of John Sims/Hwy 20 and Government Avenue, the property is readily identifiable and promotes brand presence.

Gulf Coast community of Niceville is rapidly growing with heavy military and defense contractor presence. The immediate submarket of west side Niceville and Valparaiso is currently being redeveloped with new hotel, retail and commercial projects.