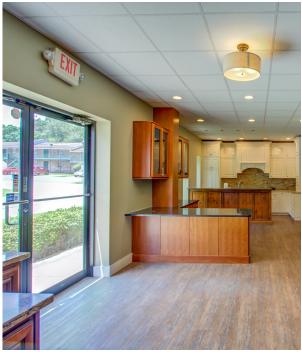

Freestanding metal building offering flexible showroom/reception, office, and large warehouse space. Past improvements to the office and showroom portion offer extensive cabinetry throughout. High ceilings in the office area provide a comfortable, spacious working environment.