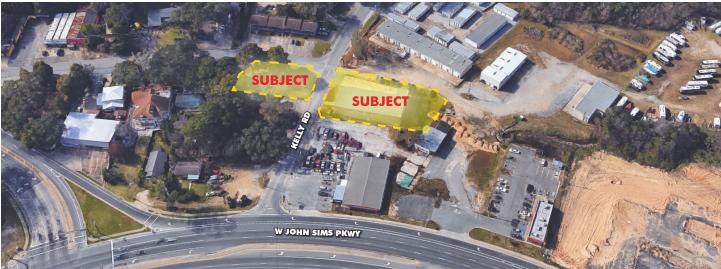

### UNIQUE SHOWROOM AND INDUSTRIAL SPACE

Improved 11,800+/- SF office/flex building (6,315 SF base heated & cooled) located immediately off the primary commercial corridor through Niceville, FL, Highway 20. The parcel south and across Kelly Road from Subject is also available for Sale or Lease. It offers ample parking and additional studio space of approx. 2000 SF. Property offers good location with visibility from the signaled intersection of John Sims Parkway and Government Avenue. The property holds favorable proximity to Eglin Air Force Base, the Destin-Fort Walton Beach Airport (VPS), and Hwy 85 northerly route to Crestview and Interstate 10.

## 108 & 109 KELLY ROAD NICEVILLE, FL 32578