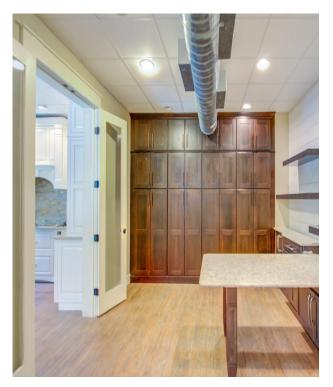

Freestanding metal building offering flexible showroom/reception, office, and large warehouse space. Past improvements to the office and showroom portion offer extensive cabinetry throughout. High ceilings in the office area provide a comfortable, spacious working environment.