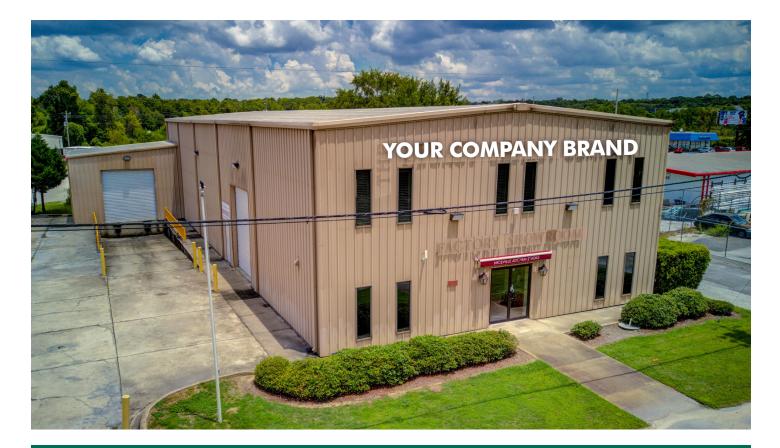

### UNIQUE SHOWROOM AND INDUSTRIAL SPACE

Improved 11,800+/- SF office/flex building (6,315 SF base heated & cooled) located immediately off the primary commercial corridor through Niceville, FL, Highway 20. The parcel south and across Kelly Road from Subject is also available for Sale or Lease. It offers ample parking and additional studio space of approx. 2000 SF. Property offers good location with visibility from the signaled intersection of John Sims Parkway and Government Avenue. The property holds favorable proximity to Eglin Air Force Base, the Destin-Fort Walton Beach Airport (VPS), and Hwy 85 northerly route to Crestview and Interstate 10.

Freestanding metal building offering flexible showroom/reception, office, and large warehouse space. Past improvements to the office and showroom portion offer extensive cabinetry throughout. High ceilings in the office area provide a comfortable, spacious working environment.

### LOCATION

Positioned immediately off the primary commercial corridor through Niceville, FL, Highway 20. Offering convenience and optimal proximity to Air Force Base contractors, the facility is approx. 1.2 miles to Eglin Air Force Base Commercial Gate and 10 miles northerly to 7th Special Forces Group Eglin Air Force /Duke Field. With favorable visibility to the intersection of John Sims/Hwy 20 and Government Avenue, the property is readily identifiable and promotes brand presence.