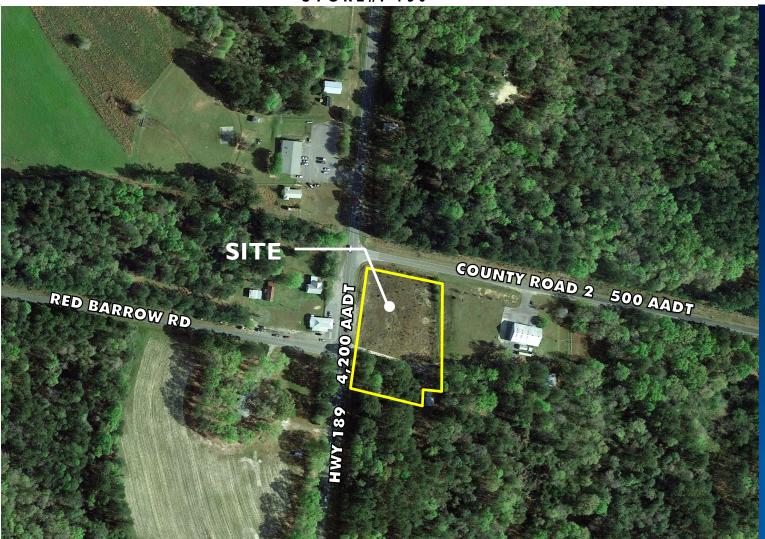

#### HWY 189 & CR 2

BAKER, FL STORE#: 150

# **About The Property**

- Property is located in the SEC of Hwy 198 & County Road 2 in Baker, FL.
- Parcel contains 2.19± acres of land zoned commercial.
- The site offers excellent access and visibility to both Hwy 198 and County Road 2.
- The site offers a useable property size