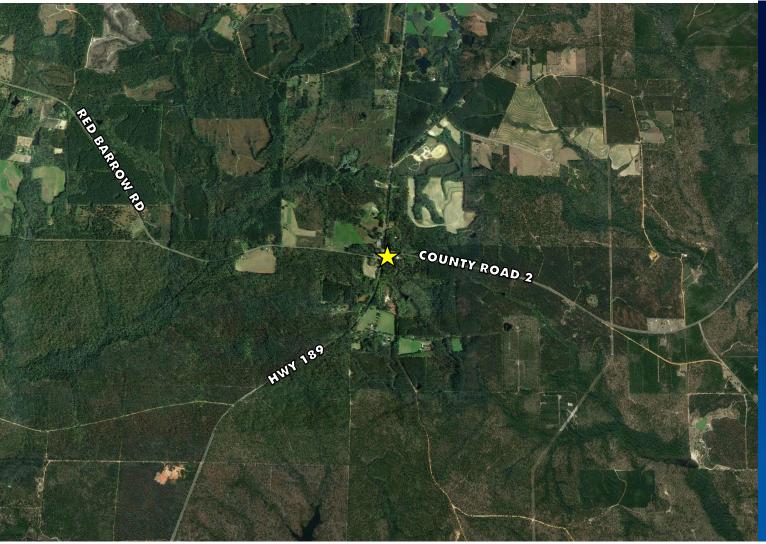

#### HWY 189 & CR 2



BAKER, FL STORE#: 150



# **About The Property**

- Property is located in the SEC of Hwy 198 & County Road 2 in Baker, FL.
- Parcel contains 2.19± acres of land zoned commercial.
- The site offers excellent access and visibility to both Hwy 198 and County Road 2.
- The site offers a useable property size

LAND AVAILABLE FOR SALE

**James Mitchell** 

Executive Vice President +1 407 404 5024 james.mitchell@cbre.com



## HWY 189 & CR 2



BAKER, FL STORE#: 150



## Property Description

- Land Size
  2.19 Acres
- Sale Price \$100,000/Acre
- Zoning Vacant/Rural





### HWY 189 & CR 2



BAKER, FL



#### **James Mitchell**

Executive Vice President +1 407 404 5024 james.mitchell@cbre.com



© 2019 CBRE, Inc. All rights reserved. This information has been obtained from sources believed reliable, but has not been verified for accuracy or completeness. You should conduct a careful, independent investigation of the property and verify all information. Any reliance on this information is solely at your own risk. CBRE and the CBRE logo are service marks of CBRE, Inc. All other marks displayed on this document are the property of their respective owners. Photos herein are the property of their respective owners. Use of these images without the express