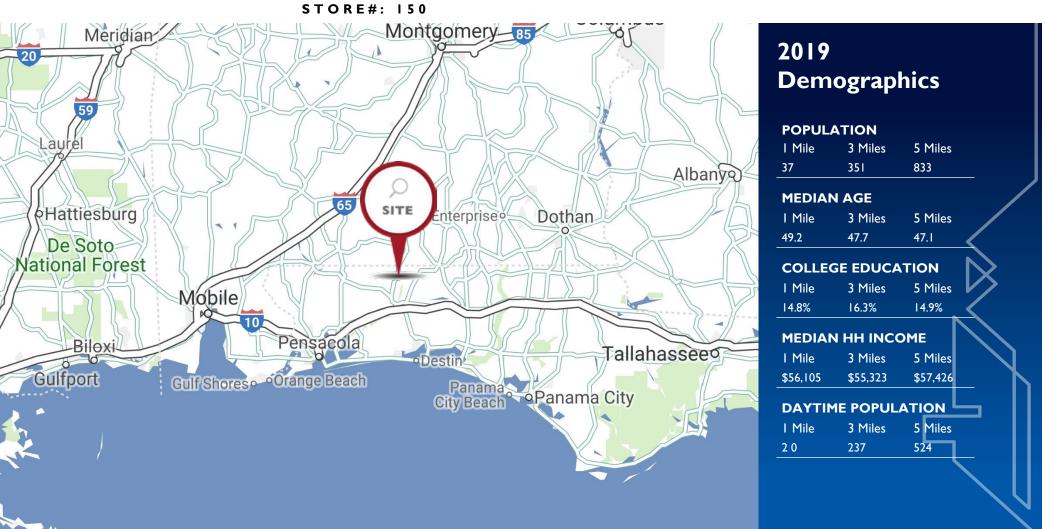

#### HWY 189 & CR 2



BAKER, FL STORE#: 150



# **About The Property**

- Property is located in the SEC of Hwy 198 & County Road 2 in Baker, FL.
- Parcel contains 2.19± acres of land zoned commercial.
- The site offers excellent access and visibility to both Hwy 198 and County Road 2.
- The site offers a useable property size

LAND AVAILABLE FOR SALE

**James Mitchell** 

Executive Vice President +1 407 404 5024 james.mitchell@cbre.com



## HWY 189 & CR 2



BAKER, FL STORE#: 150



## Property Description

- Land Size
  2.19 Acres
- Sale Price \$100,000/Acre
- Zoning Vacant/Rural





### HWY 189 & CR 2



BAKER, FL



#### **James Mitchell**

Executive Vice President +1 407 404 5024 james.mitchell@cbre.com



© 2019 CBRE, Inc. All rights reserved. This information has been obtained from sources believed reliable, but has not been verified for accuracy or completeness. You should conduct a careful, independent investigation of the property and verify all information. Any reliance on this information is solely at your own risk. CBRE and the CBRE logo are service marks of CBRE, Inc. All other marks displayed on this document are the property of their respective owners. Photos herein are the property of their respective owners. Use of these images without the express written consent of the owner is prohibited.