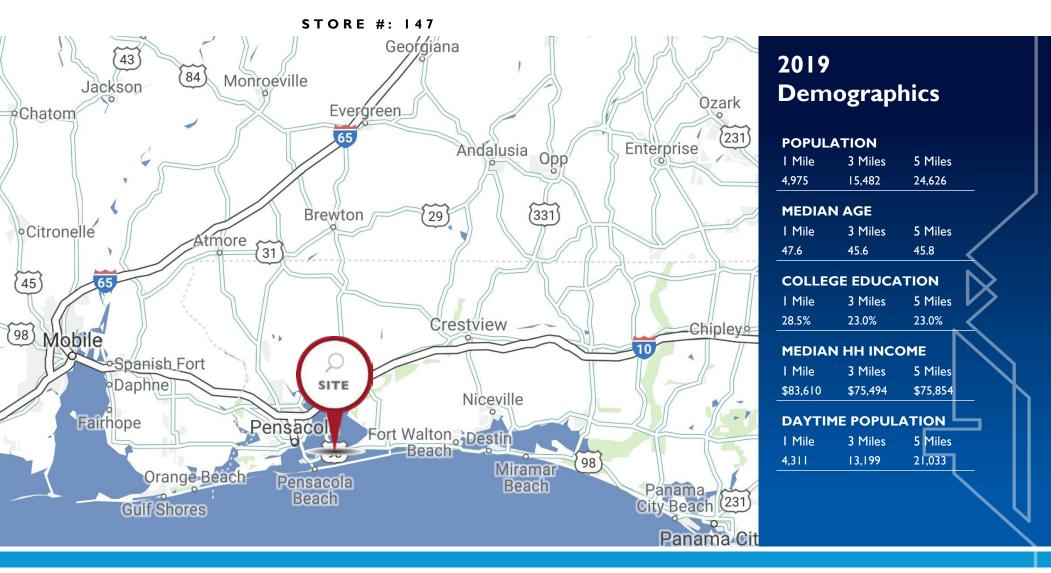

located on US Hwy 98 less than a mile east of Avalon Blvd (CR-281) in Gulf Breeze, FL.
- Parcel contains 1.23± acres of land zoned commercial.
- The site is adjacent to Publix Super Market and LOWE's
- The site offers excellent access and visibility US Hwy 98.
- Area retailers include Publix Super Market, LOWE'S, KFC, Zaxby's, Walmart Supercenter, Walgreens, Ruby Tuesday's, AT&T, Aspen Dental and more.

LAND AVAILABLE FOR SALE

**James Mitchell** 

Executive Vice President +1 407 404 5024 james.mitchell@cbre.com



### US HWY 98

GULF BREEZE, FL





US HWY 98 43,000 AADT

**Рのり[]双** Great Cli



- Land Size 1.23± Acres
- Sale Price \$300,000
- Zoning
   Suburban General Commercial





Executive Vice President +1 407 404 5024 james.mitchell@cbre.com



#### US HWY 98

GULF BREEZE, FL





#### **James Mitchell**

is prohibited.

Executive Vice President +1 407 404 5024 james.mitchell@cbre.com



© 2019 CBRE, Inc. All rights reserved. This information has been obtained from sources believed reliable, but has not been verified for accuracy or completeness. You should conduct a careful, independent investigation of the property and verify all information. Any reliance on this information is solely at your own risk. CBRE and the CBRE logo are service marks of CBRE. Inc. All other marks

displayed on this document are the property of their respective owners. Photos herein are the property of their respective owners. Use of these images without the express written consent of the owner.