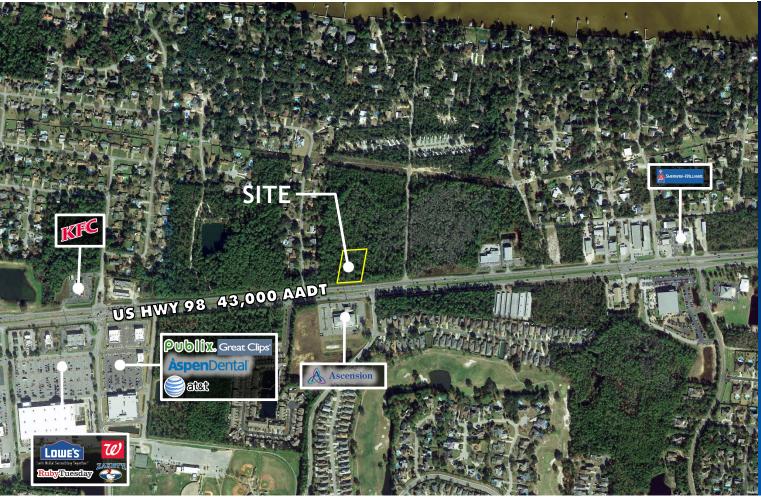

# About The Property

- Property is located on US Hwy 98 less than a mile east of Avalon Blvd (CR-281) in Gulf Breeze, FL.
- Parcel contains 1.23± acres of land zoned commercial.
- The site is adjacent to Publix Super Market and LOWE's
- The site offers excellent access and visibility US Hwy 98.
- Area retailers include Publix Super Market, LOWE'S, KFC, Zaxby's, Walmart Supercenter, Walgreens, Ruby Tuesday's, AT&T, Aspen Dental and more.

### US HWY 98

GULF BREEZE, FL

US HWY 98 43,000 AADT

**Рのり[]双** Great Cli

- Land Size 1.23± Acres
- Sale Price \$300,000
- Zoning
   Suburban General Commercial

Executive Vice President +1 407 404 5024 james.mitchell@cbre.com