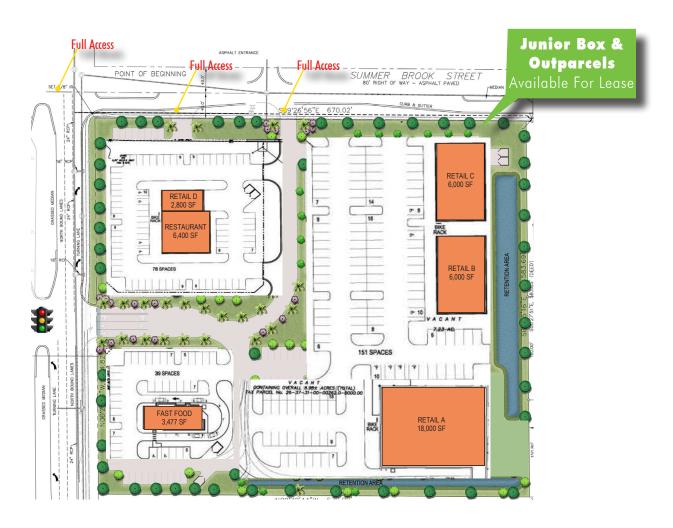

## Retail Space & Outparcels Available $\mid 10\pm$ AC $\mid$ Summer Brook $\mid$ Melbourne, FL

SEC OF WICKHAM RD & SUMMER BROOK ST, MELBOURNE, FL

## CONCEPTUAL SITE PLAN