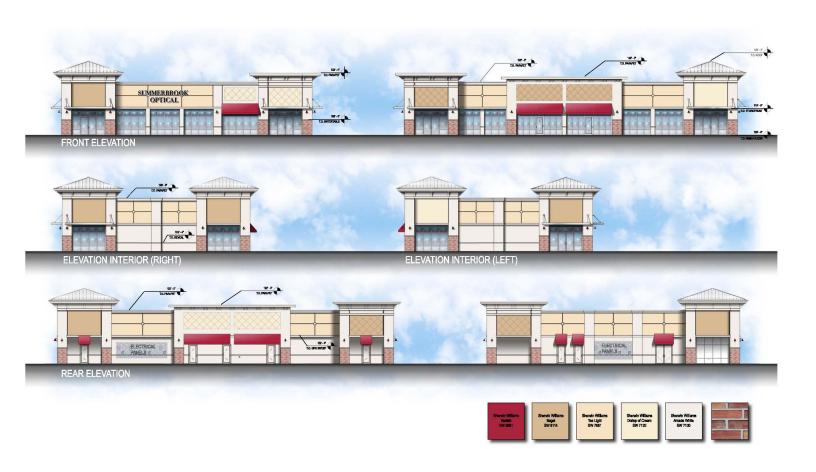

## **ELEVATIONS**

| 2019 ESTIMATED DEMOGRAPHICS   |          |          |          |
|-------------------------------|----------|----------|----------|
|                               | 1 Mile   | 3 Miles  | 5 Miles  |
| Population                    | 8,490    | 43,245   | 108,300  |
| Daytime Population            | 7,169    | 32,877   | 94,075   |
| Population Growth (2010-2018) | 1.15%    | 1.17%    | 1.42%    |
| Households                    | 3,347    | 18,641   | 46,113   |
| Average Household Income      | \$99,845 | \$87,968 | \$88,180 |
| Median Household Income       | \$82,561 | \$61,463 | \$61,262 |