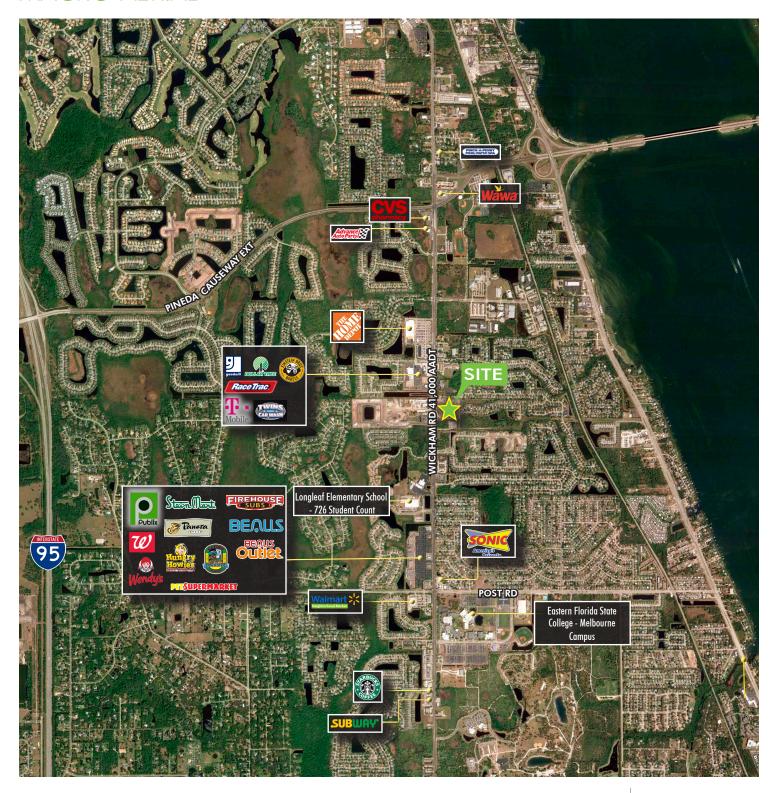

T. MELBOURNE. FL

## **ELEVATIONS**



| 2019 ESTIMATED DEMOGRAPHICS   |          |          |          |
|-------------------------------|----------|----------|----------|
|                               | 1 Mile   | 3 Miles  | 5 Miles  |
| Population                    | 8,490    | 43,245   | 108,300  |
| Daytime Population            | 7,169    | 32,877   | 94,075   |
| Population Growth (2010-2018) | 1.15%    | 1.17%    | 1.42%    |
| Households                    | 3,347    | 18,641   | 46,113   |
| Average Household Income      | \$99,845 | \$87,968 | \$88,180 |
| Median Household Income       | \$82,561 | \$61,463 | \$61,262 |



## Retail Space & Outparcels Available | $10\pm$ AC | Summer Brook | Melbourne, FL

SEC OF WICKHAM RD & SUMMER BROOK ST, MELBOURNE, FL



## MACRO AERIAL





## Retail Space & Outparcels Available $\mid 10\pm$ AC $\mid$ Summer Brook $\mid$ Melbourne, FL

SEC OF WICKHAM RD & SUMMER BROOK ST, MELBOURNE, FL



## CONCEPTUAL SITE PLAN



### **CONTACT US**

#### **JAMES MITCHELL**

Executive Vice President +1 407 404 5024 james.mitchell@cbre.com

#### **CABOT JAFFEE**

Senior Associate +1 407 404 5051 cabot.jaffee@cbre.com

© 2019 CBRE, Inc. All rights reserved. This information has been obtained from sources believed reliable, but has not been verified for accuracy or completeness. You should conduct a careful, independent investigation of the property and verify all information. Any reliance on this information is solely at your own risk. CBRE and the CBRE logo are service marks of CBRE, Inc. All other marks displayed on this document are the