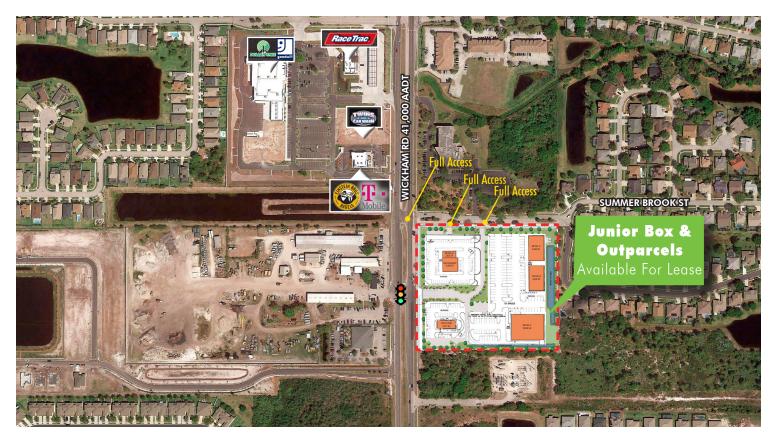

## PROPERTY INFO

- + Junior Box Retail & Outparcels Available For Lease
- + Land Size: 10± AC
- + Zoning: Commercial
- + Located on 10± acres at a newly signalized intersection on heavily traveled Wickham Road in Melbourne, Florida
- + Excellent demographics
- + Area retailers include Home Depot, Walmart & Publix
- + High Traffic Counts:
  - Wickham Rd: 41,000 AADT

# Retail Space & Outparcels Available | $10\pm$ AC | Summer Brook | Melbourne, FL

RETAIL

SEC OF WICKHAM RD & SUMMER BROOK ST. MELBOURNE. FL