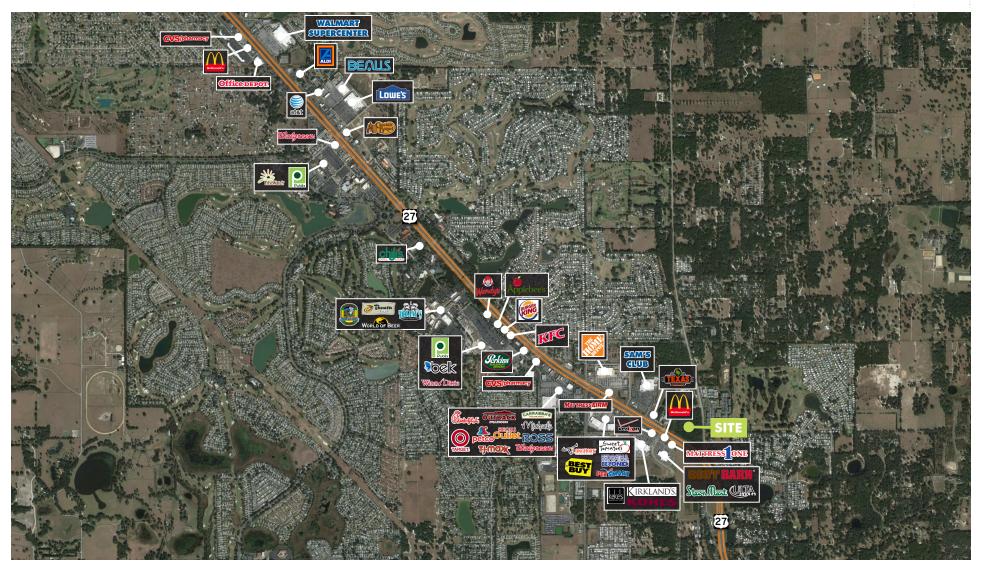

# 

- + Prime retail space and outparcels available for lease on 18.6 acres. Join Earthfare, Goodwill, Miller's, Ale House & Heartland Dental.
- + Area tenants include Best Buy, Bed Bath & Beyond, Home Depot, Sam's Club, Kohl's, Jo-Ann Fabrics, PetSmart, The Vitamin Shoppe, Longhorn Steakhouse, Arby's, Etc.
- + Located one hour north of Orlando, located on the southern approach to the Villages
- + The Villages (26,000 acres) is a 55-plus active retirement community with in excess of 75,000 residents and projected to exceed 100,000 residents
- + The Villages is the largest single site mixed use residential development in the United States
- + Spanning three counties, Lake, Sumter, and Marion, the 10-mile trade area has 9 major Developments of Regional Impact ("DRI's")

#### NEC OF US HWY 27 & FENNELL BLVD, LADY LAKE, FL 32159

RETAIL