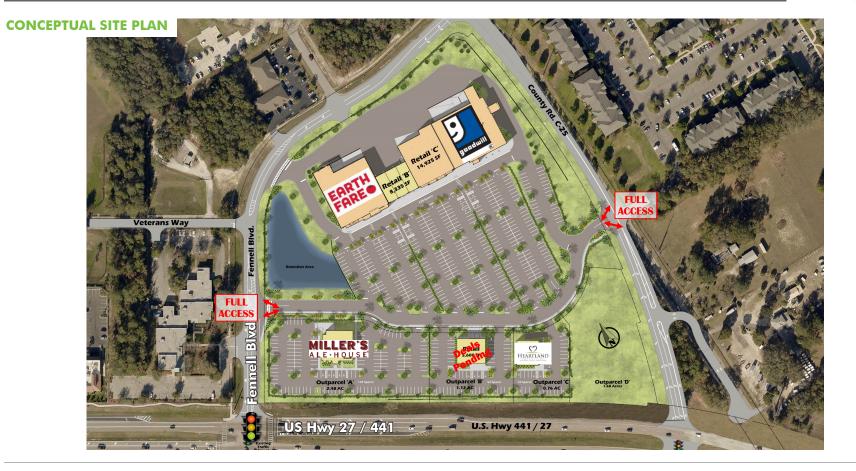

# 

- + Prime retail space and outparcels available for lease on 18.6 acres. Join Earthfare, Goodwill, Miller's, Ale House & Heartland Dental.
- + Area tenants include Best Buy, Bed Bath & Beyond, Home Depot, Sam's Club, Kohl's, Jo-Ann Fabrics, PetSmart, The Vitamin Shoppe, Longhorn Steakhouse, Arby's, Etc.
- + Located one hour north of Orlando, located on the southern approach to the Villages
- + The Villages (26,000 acres) is a 55-plus active retirement community with in excess of 75,000 residents and projected to exceed 100,000 residents
- + The Villages is the largest single site mixed use residential development in the United States
- + Spanning three counties, Lake, Sumter, and Marion, the 10-mile trade area has 9 major Developments of Regional Impact ("DRI's")