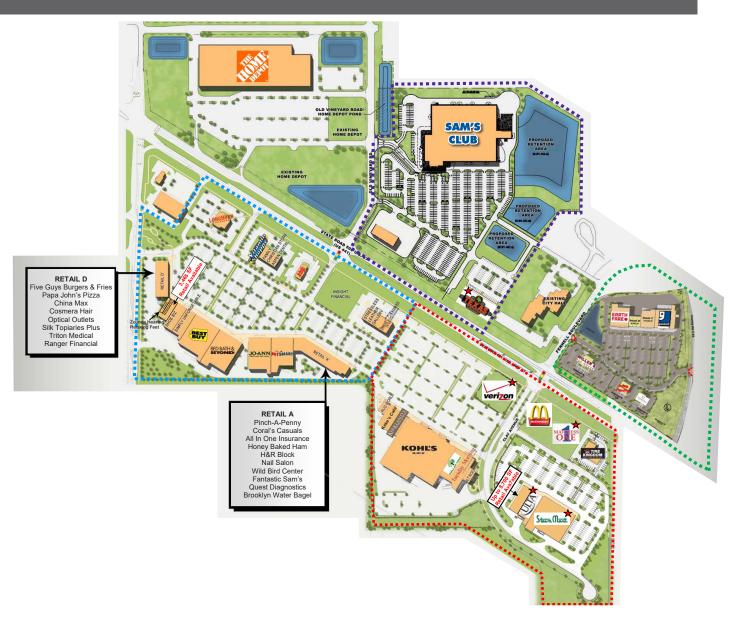

# 

- + Prime retail space and outparcels available for lease on 18.6 acres. Join Earthfare, Goodwill, Miller's, Ale House & Heartland Dental.
- + Area tenants include Best Buy, Bed Bath & Beyond, Home Depot, Sam's Club, Kohl's, Jo-Ann Fabrics, PetSmart, The Vitamin Shoppe, Longhorn Steakhouse, Arby's, Etc.
- + Located one hour north of Orlando, located on the southern approach to the Villages
- + The Villages (26,000 acres) is a 55-plus active retirement community with in excess of 75,000 residents and projected to exceed 100,000 residents
- + The Villages is the largest single site mixed use residential development in the United States
- + Spanning three counties, Lake, Sumter, and Marion, the 10-mile trade area has 9 major Developments of Regional Impact ("DRI's")

#### NEC OF US HWY 27 & FENNELL BLVD, LADY LAKE, FL 32159

RETAIL

NEC OF US HWY 27 & FENNELL BLVD, LADY LAKE, FL 32159

RETAIL