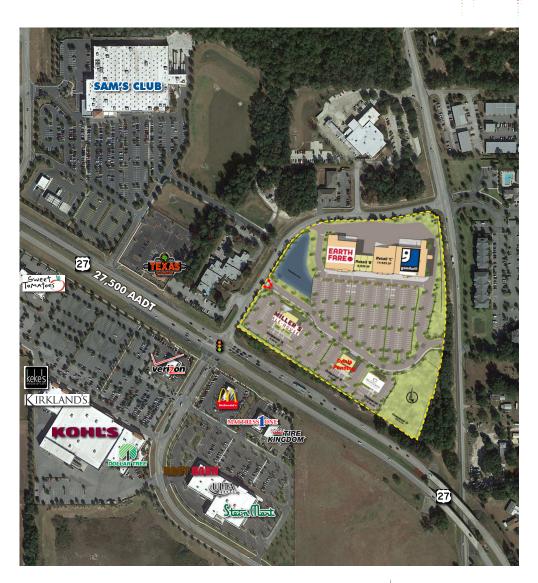

# 

- + Prime retail space and outparcels available for lease on 18.6 acres. Join Earthfare, Goodwill, Miller's, Ale House & Heartland Dental.
- + Area tenants include Best Buy, Bed Bath & Beyond, Home Depot, Sam's Club, Kohl's, Jo-Ann Fabrics, PetSmart, The Vitamin Shoppe, Longhorn Steakhouse, Arby's, Etc.
- + Located one hour north of Orlando, located on the southern approach to the Villages
- + The Villages (26,000 acres) is a 55-plus active retirement community with in excess of 75,000 residents and projected to exceed 100,000 residents
- + The Villages is the largest single site mixed use residential development in the United States
- + Spanning three counties, Lake, Sumter, and Marion, the 10-mile trade area has 9 major Developments of Regional Impact ("DRI's")

#### NEC OF US HWY 27 & FENNELL BLVD, LADY LAKE, FL 32159

RETAIL

NEC OF US HWY 27 & FENNELL BLVD, LADY LAKE, FL 32159

RETAIL