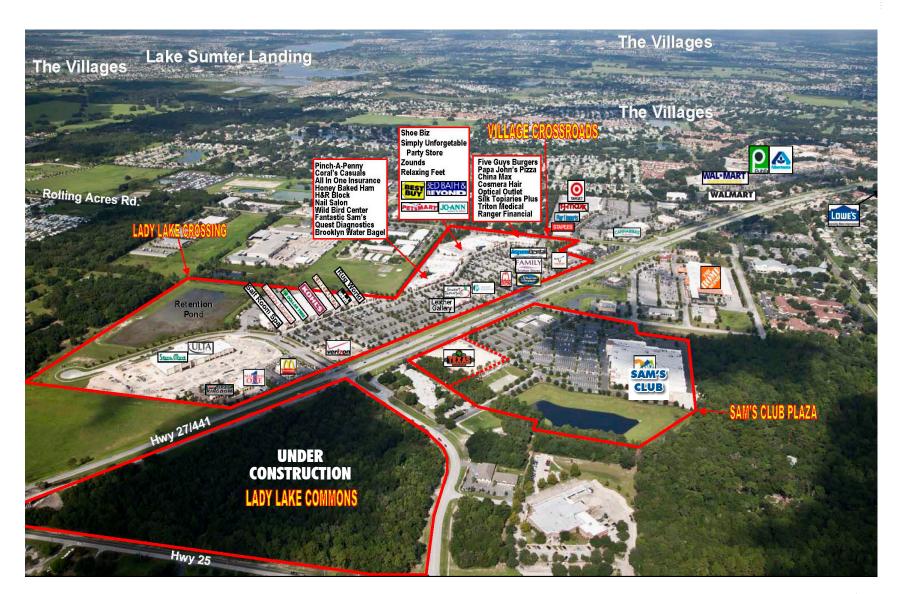

# 

- + Prime retail space and outparcels available for lease on 18.6 acres. Join Earthfare, Goodwill, Miller's, Ale House & Heartland Dental.
- + Area tenants include Best Buy, Bed Bath & Beyond, Home Depot, Sam's Club, Kohl's, Jo-Ann Fabrics, PetSmart, The Vitamin Shoppe, Longhorn Steakhouse, Arby's, Etc.
- + Located one hour north of Orlando, located on the southern approach to the Villages
- + The Villages (26,000 acres) is a 55-plus active retirement community with in excess of 75,000 residents and projected to exceed 100,000 residents
- + The Villages is the largest single site mixed use residential development in the United States
- + Spanning three counties, Lake, Sumter, and Marion, the 10-mile trade area has 9 major Developments of Regional Impact ("DRI's")

#### NEC OF US HWY 27 & FENNELL BLVD, LADY LAKE, FL 32159

RETAIL