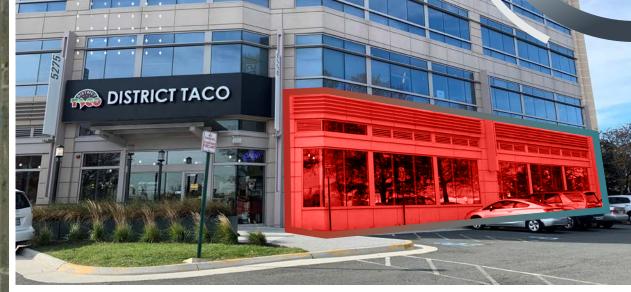

### AVAILABILITY 3,096 SF WITH THE ABILITY TO EXPAND TO 6,000 SF

PRIMED FOR RETAIL AND/ OR RESTAURANT USE

### **SPACE HIGHLIGHTS**

- First floor retail along Leesburg Pike with 425,994 square feet of office space throughout the building
- Convenient location provides easy access to multiple major roadways, including Route 50, Leesburg Pike, Columbia Pike, and I-395
- Strategically developed at the convergence of Arlington County, Fairfax Country, and the City of Alexandria
- Strong anchor tenants: Target and Sport & Health
- Ample surface parking spaces