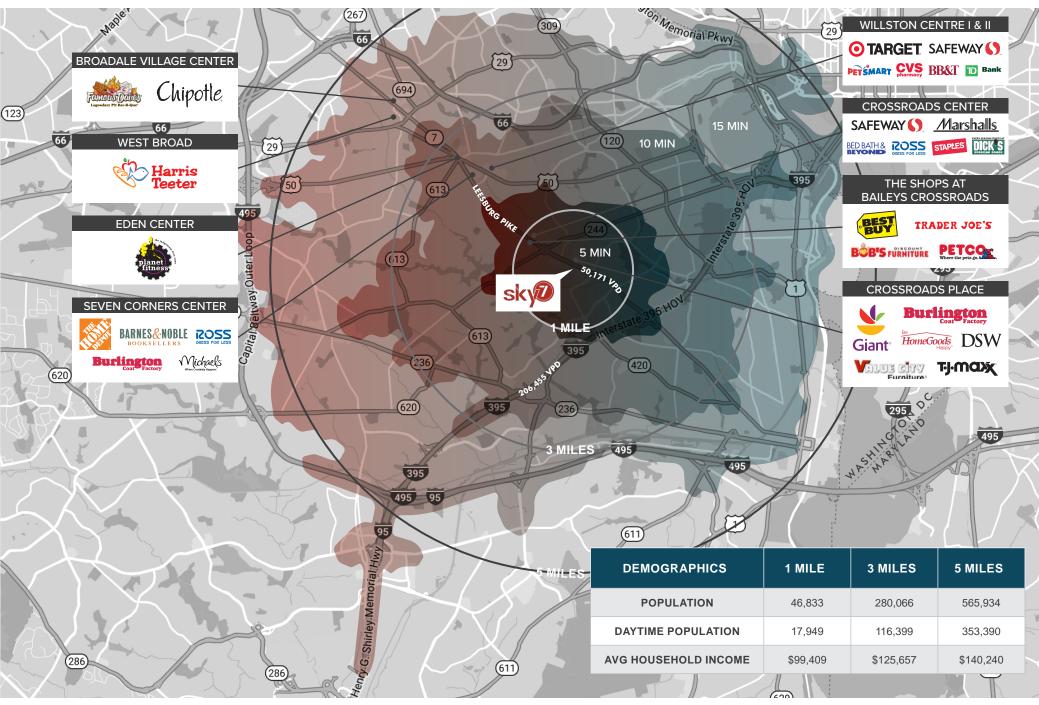

, FALLS CHURCH, VA

LANCE LJ MARINE Senior Vice President +1 703 905 0331 lance.marine@cbre.com MICHAEL ZACHARIA Executive Vice President +1 703 905 0268 michael.zacharia@cbre.com

WWW.CBRE.US/SKYLINE







### AVAILABILITY 3,096 SF WITH THE ABILITY TO EXPAND TO 6,000 SF

PRIMED FOR RETAIL AND/ OR RESTAURANT USE

### **SPACE HIGHLIGHTS**

- First floor retail along Leesburg Pike with 425,994 square feet of office space throughout the building
- Convenient location provides easy access to multiple major roadways, including Route 50, Leesburg Pike, Columbia Pike, and I-395
- Strategically developed at the convergence of Arlington County, Fairfax Country, and the City of Alexandria
- Strong anchor tenants: Target and Sport & Health
- Ample surface parking spaces









### DRIVE TIME MAP



# MARKET AERIAL

0

**City** 

Giant

Capitalone

Hair cuttery

Feel ExOffice

G479

S

S GEORGE MASON

DQ

**FIVE GUN** 

TJIMOX

**PNC** 

UFFALO WILD WING

Olive

VPD B

nelin

Foot Locker

DSW

sky





# SKYLINE SKY7

5275 LEESBURG PIKE, FALLS CHURCH, VA

## CONTACT US

#### LANCE LJ MARINE Senior Vice President

+1 703 905 0331 lance.marine@cbre.com

#### MICHAEL ZACHARIA

Executive Vice President +1 703 905 0268 michael.zacharia@cbre.com

© 2020 CBRE, Inc. All rights reserved. This information has been obtained from sources believed reliable, but has not been verified for accuracy or completeness. You should conduct a careful, independent investigation of the property and verify all information. Any reliance on this information is solely at your own risk. CBRE and the CBRE logo ar