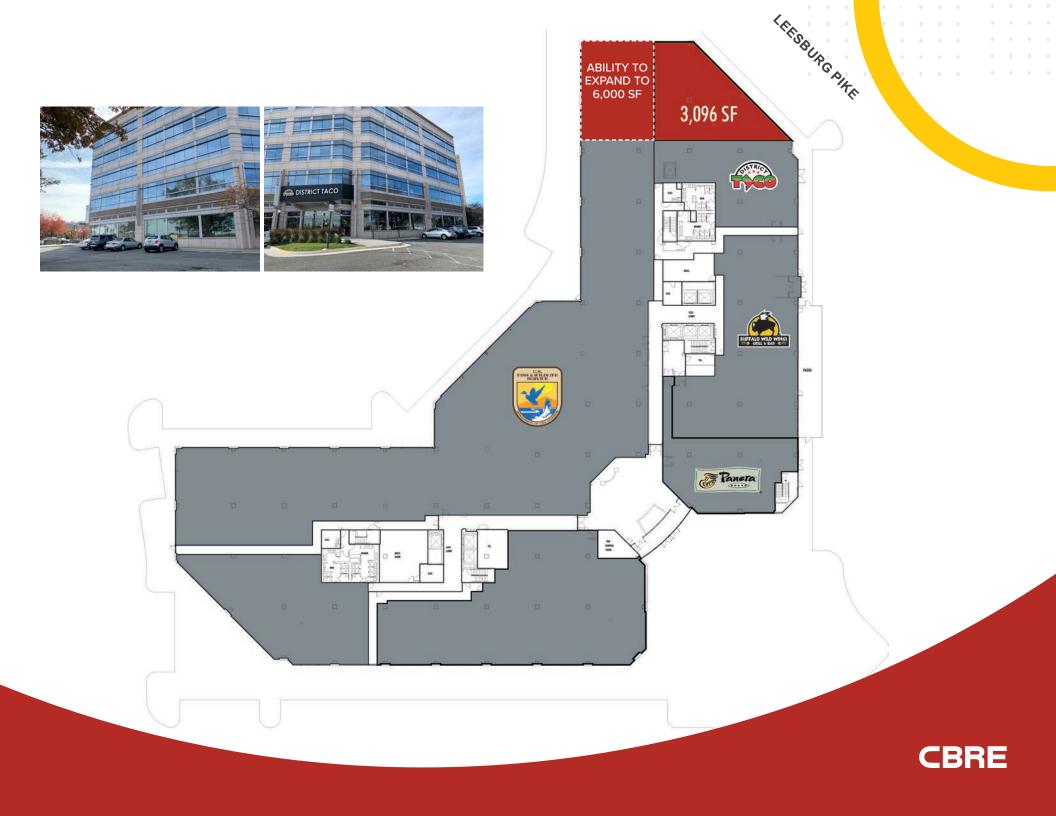

### AVAILABILITY 3,096 SF WITH THE ABILITY TO EXPAND TO 6,000 SF

PRIMED FOR RETAIL AND/ OR RESTAURANT USE

### **SPACE HIGHLIGHTS**

- First floor retail along Leesburg Pike with 425,994 square feet of office space throughout the building
- Convenient location provides easy access to multiple major roadways, including Route 50, Leesburg Pike, Columbia Pike, and I-395
- Strategically developed at the convergence of Arlington County, Fairfax Country, and the City of Alexandria
- Strong anchor tenants: Target and Sport & Health
- Ample surface parking spaces