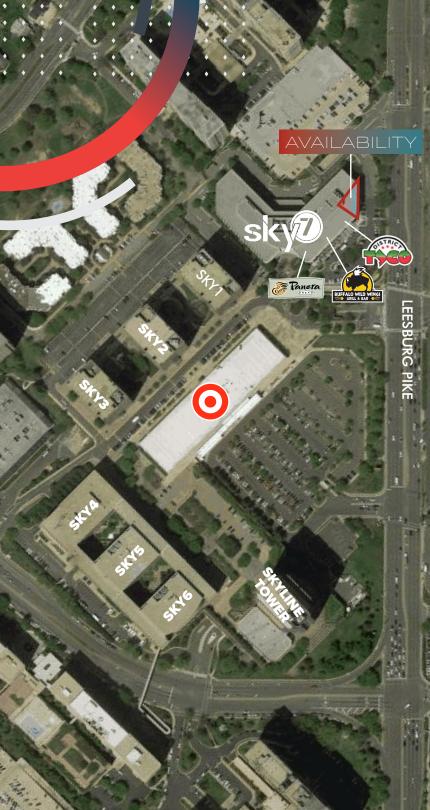

### AVAILABILITY 3,096 SF WITH THE ABILITY TO EXPAND TO 6,000 SF

PRIMED FOR RETAIL AND/ OR RESTAURANT USE

### **SPACE HIGHLIGHTS**

- First floor retail along Leesburg Pike with 425,994 square feet of office space throughout the building
- Convenient location provides easy access to multiple major roadways, including Route 50, Leesburg Pike, Columbia Pike, and I-395
- Strategically developed at the convergence of Arlington County, Fairfax Country, and the City of Alexandria
- Strong anchor tenants: Target and Sport & Health
- Ample surface parking spaces