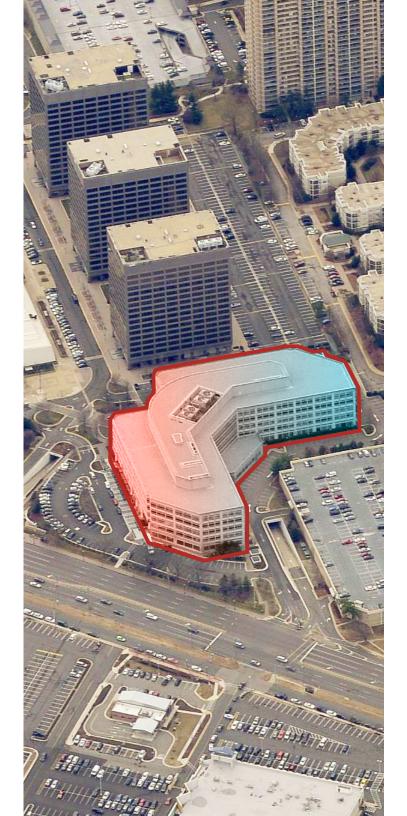

### **SPACE HIGHLIGHTS**

- First floor retail along Leesburg Pike with 425,994 square feet of office space throughout the building
- Convenient location provides easy access to multiple major roadways, including Route 50, Leesburg Pike, Columbia Pike, and I-395
- Strategically developed at the convergence of Arlington County, Fairfax Country, and the City of Alexandria
- Strong anchor tenants: Target and Sport & Health
- Ample surface parking spaces