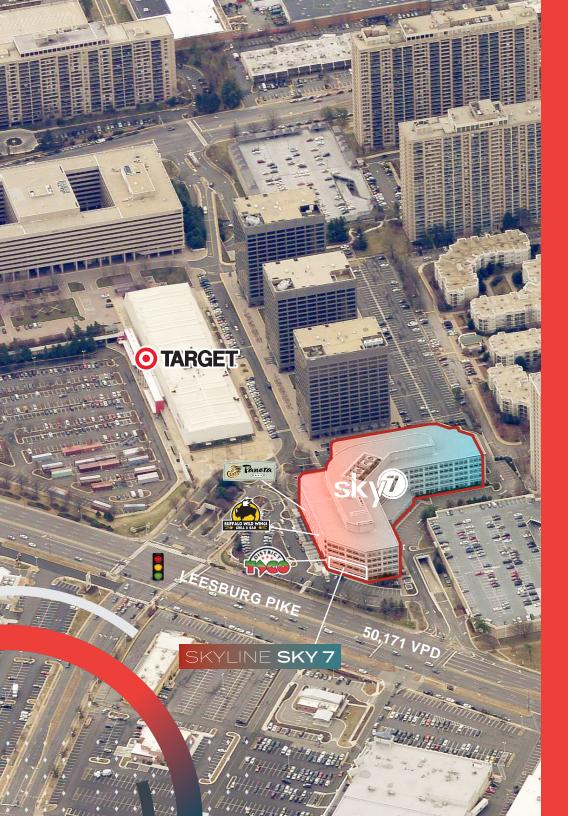

# MARKET AERIAL

0

**City** 

Giant

Capitalone

Hair cuttery

Feel ExOffice

G479

S

S GEORGE MASON

DQ

**FIVE GUN** 

TJIMOX

**PNC** 

UFFALO WILD WING

Olive

VPD B

nelin

Foot Locker

DSW

sky