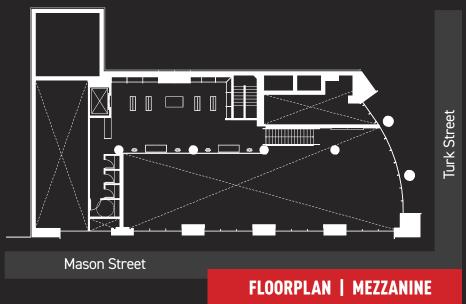

- 4,173 SF Ground Floor (+948 SF Mezzanine), white boxed space; possibility for additional 1,474 SF on the GF
- Tremendous storefront: Visibility from Market, Turk and Mason
- 53' of frontage on Market and 112' on Mason boasting 18' ceilings
- In the heart of a major tech and a number of significant new developments
- Sitting on a dense network of transit for easy accessibility