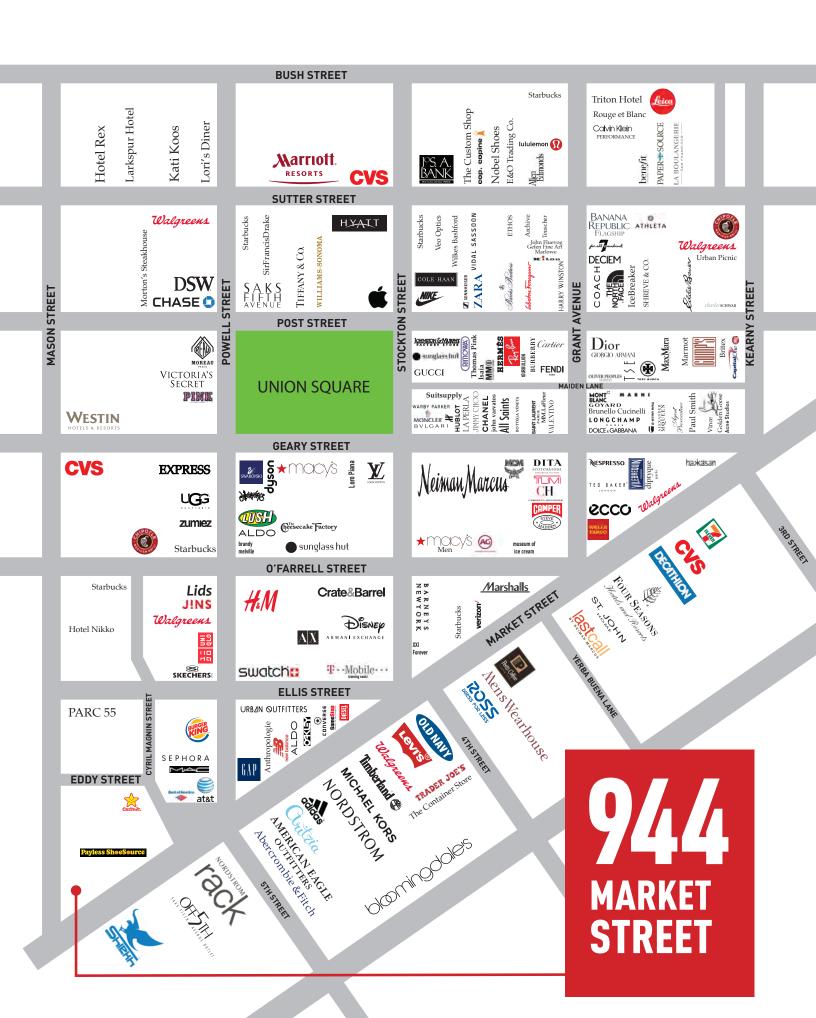

- Across from Group i's development at 950 Market Street, comprised of 242 condos and a 236-room Line hotel, opening in 2020
- Overlooking the new 250,000 SF 6X6 retail development
- Steps off the intersection of Powell & Market with pedestrian counts over 70,000 daily
- Across the street from one of the top performing Westfield Malls in the US
- Immediately off the Powell Street and 1 block from the future Supreme store