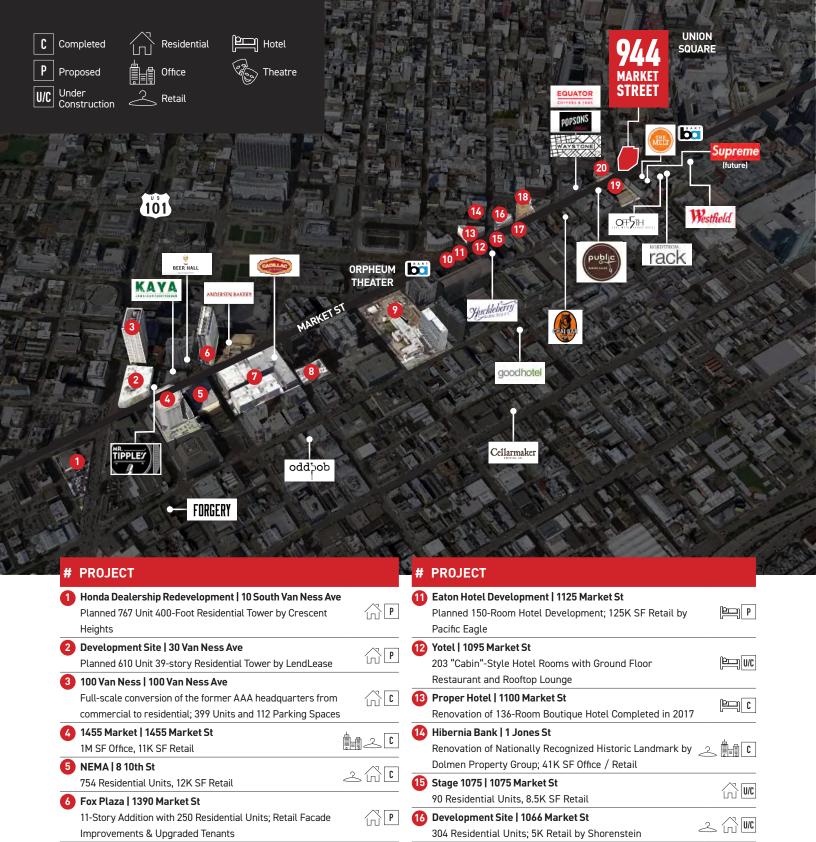

- 4,173 SF Ground Floor (+948 SF Mezzanine), white boxed space; possibility for additional 1,474 SF on the GF
- Tremendous storefront: Visibility from Market, Turk and Mason
- 53' of frontage on Market and 112' on Mason boasting 18' ceilings
- In the heart of a major tech and a number of significant new developments
- Sitting on a dense network of transit for easy accessibility

- Across from Group i's development at 950 Market Street, comprised of 242 condos and a 236-room Line hotel, opening in 2020
- Overlooking the new 250,000 SF 6X6 retail development
- Steps off the intersection of Powell & Market with pedestrian counts over 70,000 daily
- Across the street from one of the top performing Westfield Malls in the US
- Immediately off the Powell Street and 1 block from the future Supreme store

Market Square | 1355 Market St
 Fully Renovated 890K SF Class A Office Space; 91K SF Retail
AVA 55 Ninth | 55 9th St
 273 Residential Units, 5K SF Retail
Trinity Place | 1177 Market St / 1188 Mission St
 1,900 Residential Units, 1,450 Parking Spaces, 60K SF Retail
ACT at The Strand | 1127 Market St

Conversion of Formerly Abandoned Building into Live

Performance Space

Kaplan's Development Site | 1055 Market St

18 The Hall | 1028 Market St

6X6 | 935-965 Market St

20 960 Market | 950-974 Market St

250K SF Retail

Planned 150-Room Hotel Development; TBD SF Retail

Planned 186 Residential Units by Tidewater Capital

242 Residential Units, 236 Hotel Rooms, 15K SF Retail by Group i; Hotel Delivery in 2020

2 P

 $\bigcap \mathbf{P}$ 