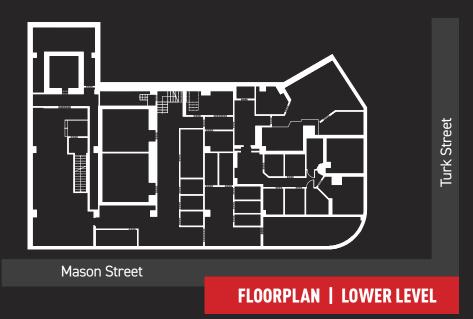

- 4,173 SF Ground Floor (+948 SF Mezzanine), white boxed space; possibility for additional 1,474 SF on the GF
- Tremendous storefront: Visibility from Market, Turk and Mason
- 53' of frontage on Market and 112' on Mason boasting 18' ceilings
- In the heart of a major tech and a number of significant new developments
- Sitting on a dense network of transit for easy accessibility