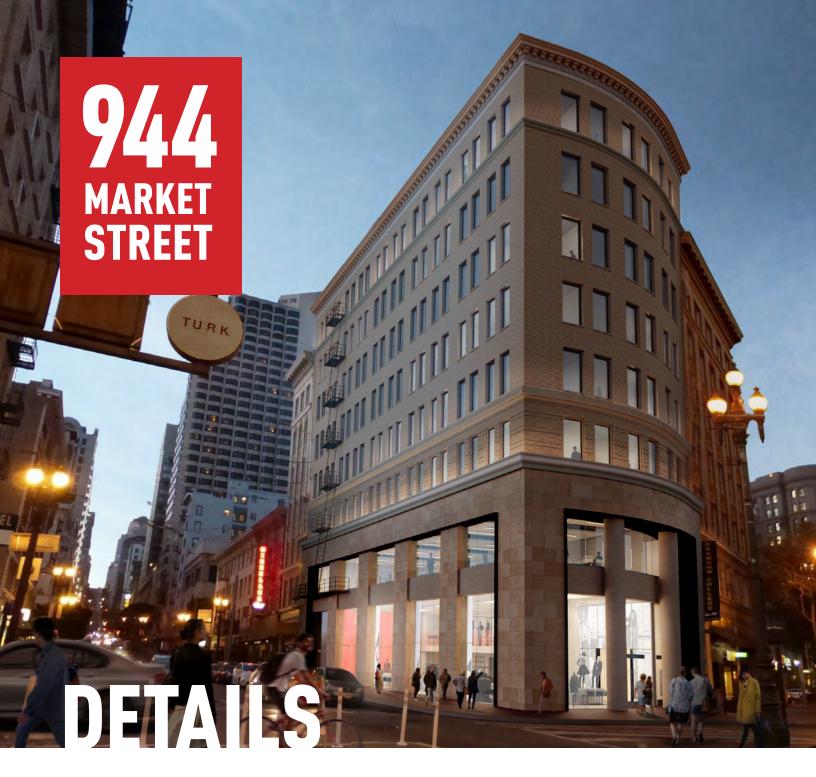

- 4,173 SF Ground Floor (+948 SF Mezzanine), white boxed space; possibility for additional 1,474 SF on the GF
- Tremendous storefront: Visibility from Market, Turk and Mason
- 53' of frontage on Market and 112' on Mason boasting 18' ceilings
- In the heart of a major tech and a number of significant new developments
- Sitting on a dense network of transit for easy accessibility

- Across from Group i's development at 950 Market Street, comprised of 242 condos and a 236-room Line hotel, opening in 2020
- Overlooking the new 250,000 SF 6X6 retail development
- Steps off the intersection of Powell & Market with pedestrian counts over 70,000 daily
- Across the street from one of the top performing Westfield Malls in the US
- Immediately off the Powell Street and 1 block from the future Supreme store