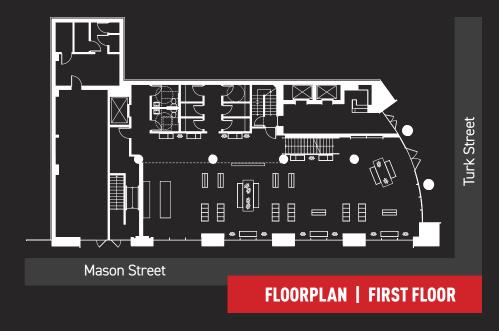

- 4,173 SF Ground Floor (+948 SF Mezzanine), white boxed space; possibility for additional 1,474 SF on the GF
- Tremendous storefront: Visibility from Market, Turk and Mason
- 53' of frontage on Market and 112' on Mason boasting 18' ceilings
- In the heart of a major tech and a number of significant new developments
- Sitting on a dense network of transit for easy accessibility