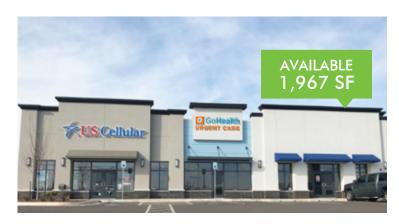

#### **EXCELLENT ACCESS, TRAFFIC COUNTS, AND VISIBILITY**

Located west of Interstate 35 on Southwest 19th Street in Moore, Oklahoma.

- + Space Available
  - 1,967 SF\* End-Cap
- + Co-Tenants
  - Chipotle, US Cellular, Total Nutrition, GoHealth and Visionworks

## **Available Space**

### Size

1,967 SF