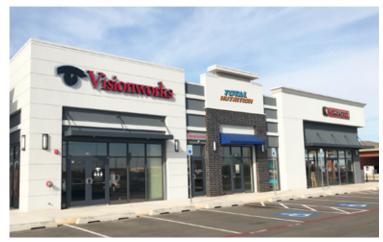

#### **EXCELLENT ACCESS, TRAFFIC COUNTS, AND VISIBILITY**

Located west of Interstate 35 on Southwest 19th Street in Moore, Oklahoma.

- + Space Available
  - 1,967 SF\* End-Cap
- + Co-Tenants
  - Chipotle, US Cellular, Total Nutrition, GoHealth and Visionworks

## **Available Space**

### Size

1,967 SF