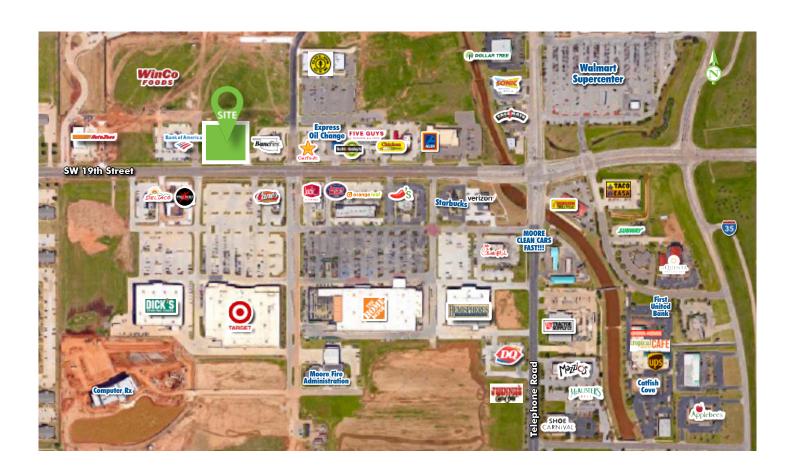

#### **EXCELLENT ACCESS, TRAFFIC COUNTS, AND VISIBILITY**

Located west of Interstate 35 on Southwest 19th Street in Moore, Oklahoma.

- + Space Available
  - 1,967 SF\* End-Cap
- + Co-Tenants
  - Chipotle, US Cellular, Total Nutrition, GoHealth and Visionworks

- + Neighbors
  - WinCo Foods, Target, At Home, Dick's Sporting Goods, The Home Depot, Hemispheres, Aldi, Raising Cane's, Pei Wei, Del Taco, Jack in the Box, Chili's, Carl's Jr, Schlotzsky's, Five Guys Burgers & Fries, Starbucks, Jersey Mike's, Chick-fil-A, DQ, Taco Mayo and many More

<sup>\*</sup> Per Landlord