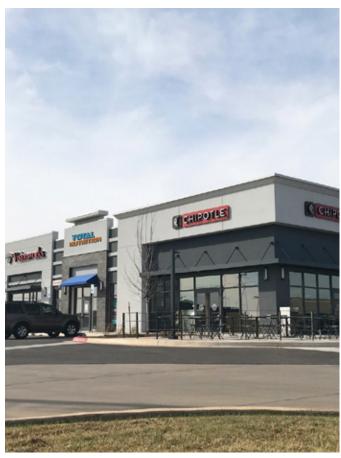

#### **EXCELLENT ACCESS, TRAFFIC COUNTS, AND VISIBILITY**

Located west of Interstate 35 on Southwest 19th Street in Moore, Oklahoma.

- + Space Available
  - 1,967 SF\* End-Cap
- + Co-Tenants
  - Chipotle, US Cellular, Total Nutrition, GoHealth and Visionworks

## **Available Space**

### Size

1,967 SF