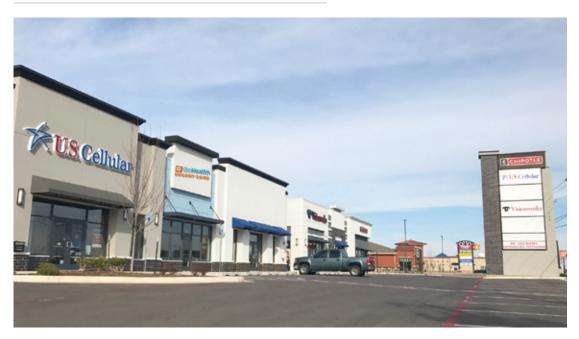

## HIGH-PROFILE LOCATION IN MOORE, OK

#### **EXCELLENT ACCESS, TRAFFIC COUNTS, AND VISIBILITY**

Located west of Interstate 35 on Southwest 19th Street in Moore, Oklahoma.

- + Space Available
  - 1,967 SF\* End-Cap
- + Co-Tenants
  - Chipotle, US Cellular, Total Nutrition, GoHealth and Visionworks