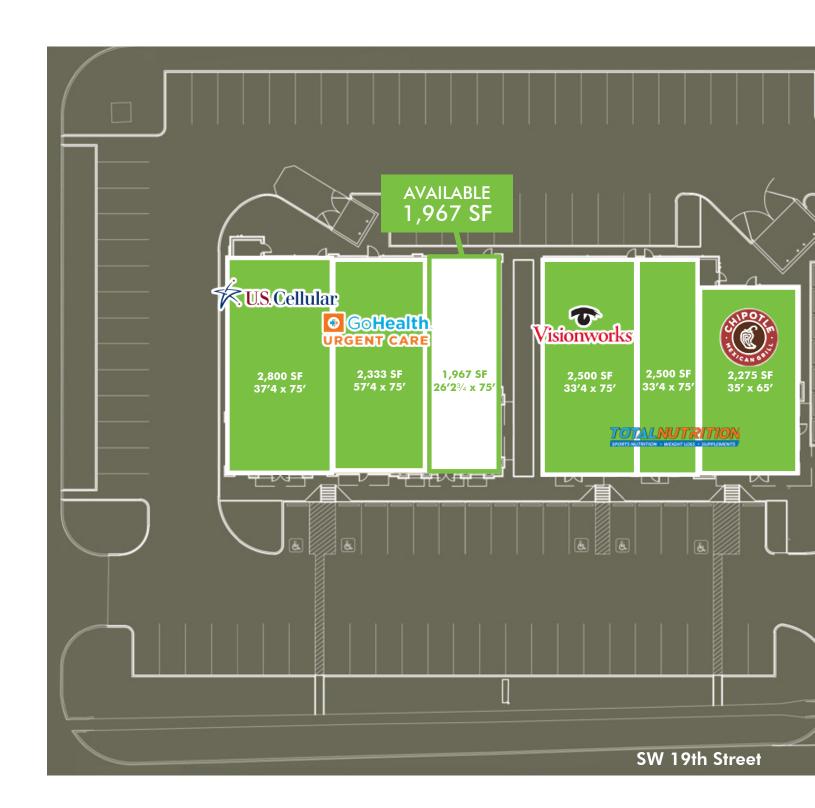

## **Available Space**

### Size

1,967 SF

#### **EXCELLENT ACCESS, TRAFFIC COUNTS, AND VISIBILITY**

Located west of Interstate 35 on Southwest 19th Street in Moore, Oklahoma.

- + Space Available
  - 1,967 SF\* End-Cap
- + Co-Tenants
  - Chipotle, US Cellular, Total Nutrition, GoHealth and Visionworks