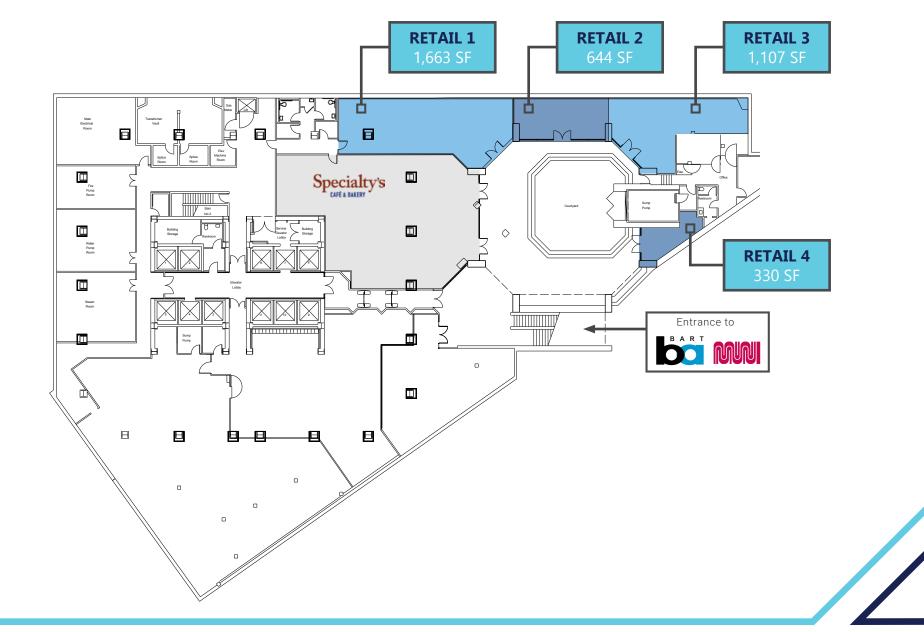

- Plaza undergoing complete renovation
- New storefronts for all spaces will be installed
- Access to common area restrooms and trash room
- Potential for outdoor seating

Retail Refreshed ONE POST WILL FEATURE ABUNDANT OUTDOOR SEATING THAT WILL BE SET UP AND MAINTAINED BY BUILDING STAFF