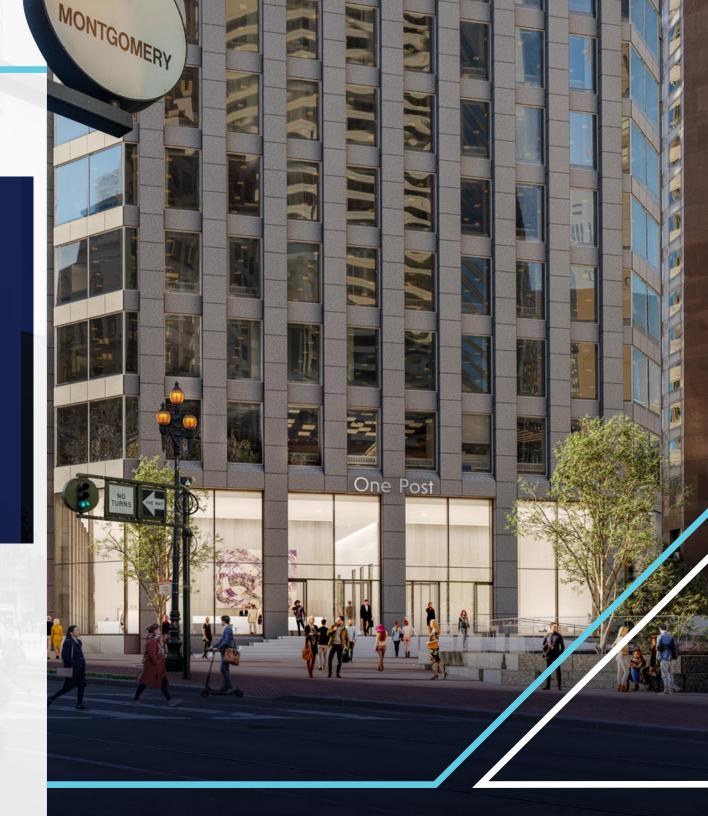

## ONE POST

- One Post, recently acquired by Brookfield Properties, is undergoing a transformation.
- In the heart of the Financial District where the Montgomery Street BART station connects to the intersection of Market Street, Post Street and Montgomery Street, One Post is among the most centrally located office buildings in San Francisco.
- The building is 424,000 square feet and formerly served as the headquarters to the McKesson Corporation.
- Since Brookfield Properties' acquisition, WeWork has signed a 104,000 square foot lease for roughly a quarter of the building.
- The building is currently undergoing a transformative renovation designed to position it as the premier office address in San Francisco.