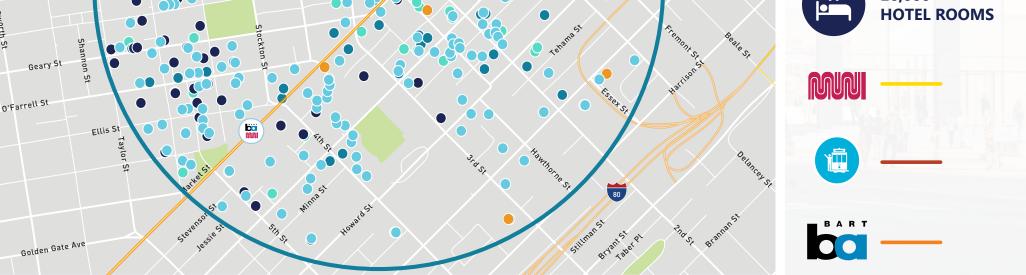

## Local Amenities **400+ RESTAURANTS** & EATERIES Ô 25+ GYMS & Pacific Ave ALEFIMILEE Washington St FITNESS STUDIOS Jackson St Clay St Washington St 50+ COCKTAIL & Clay St WINE BARS Joice St Spear St powell S Stellart St Sacramento St Jones St **ONE** POST The Embarcadere Mainst Californ Š 80+ COFFEE / Folsomst **TEA SHOPS** Pine St Bush St Post St 16,000 +