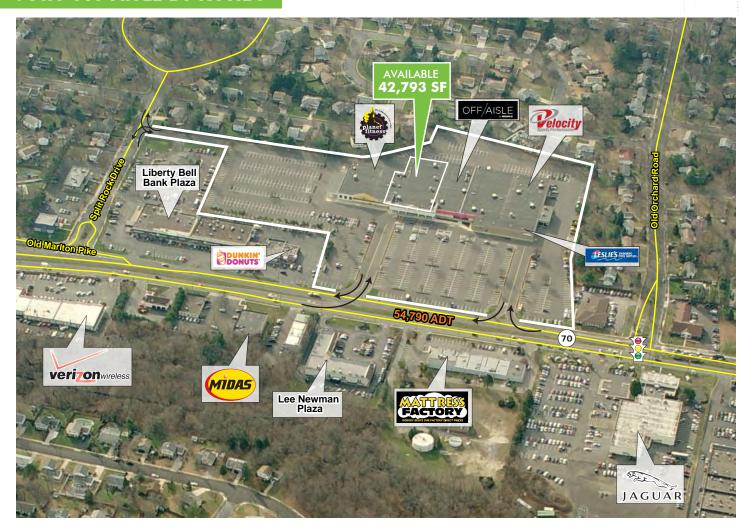

**FOR LEASE - 42,793 SF** 

# MARLTON PLAZA

MARLTON PIKE (ROUTE 70) & SPLIT ROCK DRIVE | CHERRY HILL, NJ

### RETAIL

### **JOIN OFF AISLE BY KOHL'S**

## PROPERTY FEATURES

- + High visibility location along the Route 70 corridor
- + One mile west from Route 70 & Route 73 interchange
- + Access to fully signalized intersection
- + Left in from Route 70