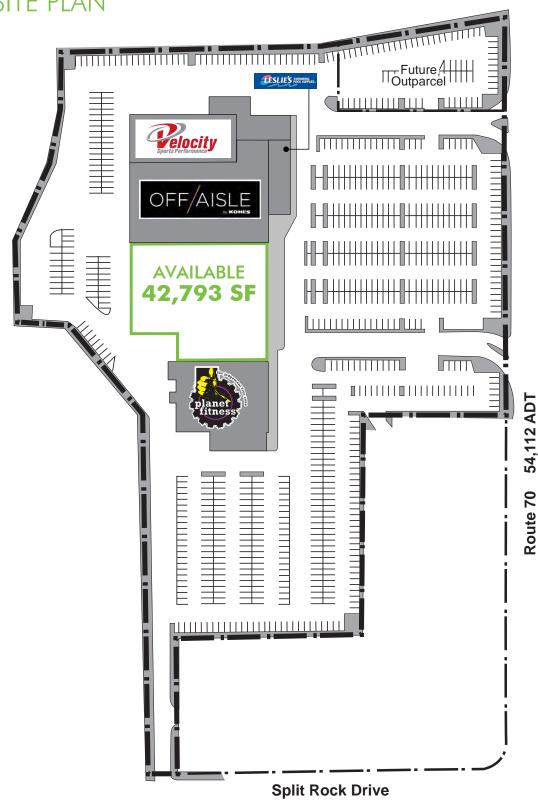

**FOR LEASE - 42,793 SF** 

## MARLTON PLAZA

MARLTON PIKE (ROUTE 70) & SPLIT ROCK DRIVE | CHERRY HILL, NJ

## SITE PLAN

**FOR LEASE - 42,793 SF** 