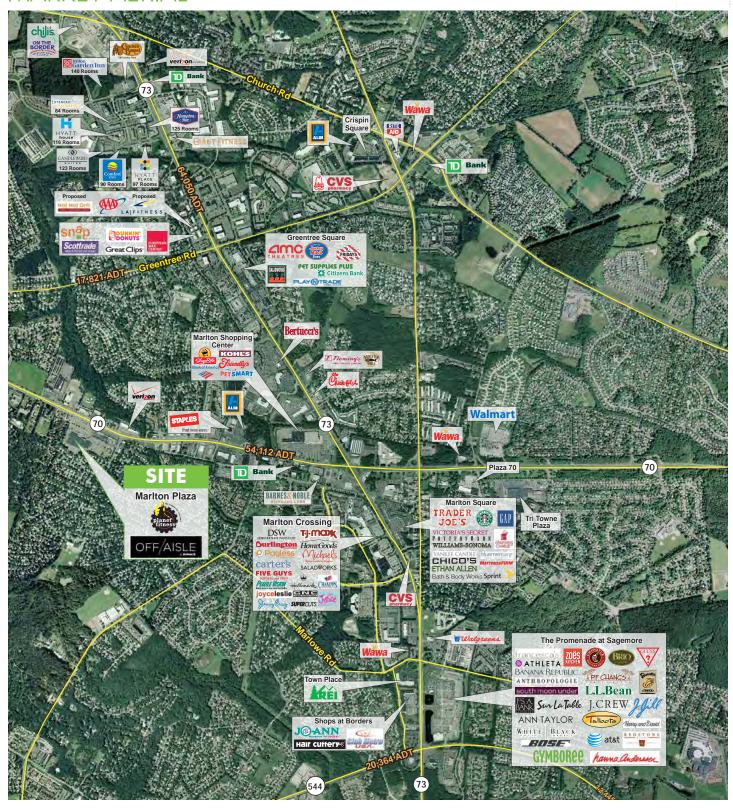

# MARLTON PLAZA

MARLTON PIKE (ROUTE 70) & SPLIT ROCK DRIVE | CHERRY HILL, NJ

## MARKET AERIAL

**RETAIL**