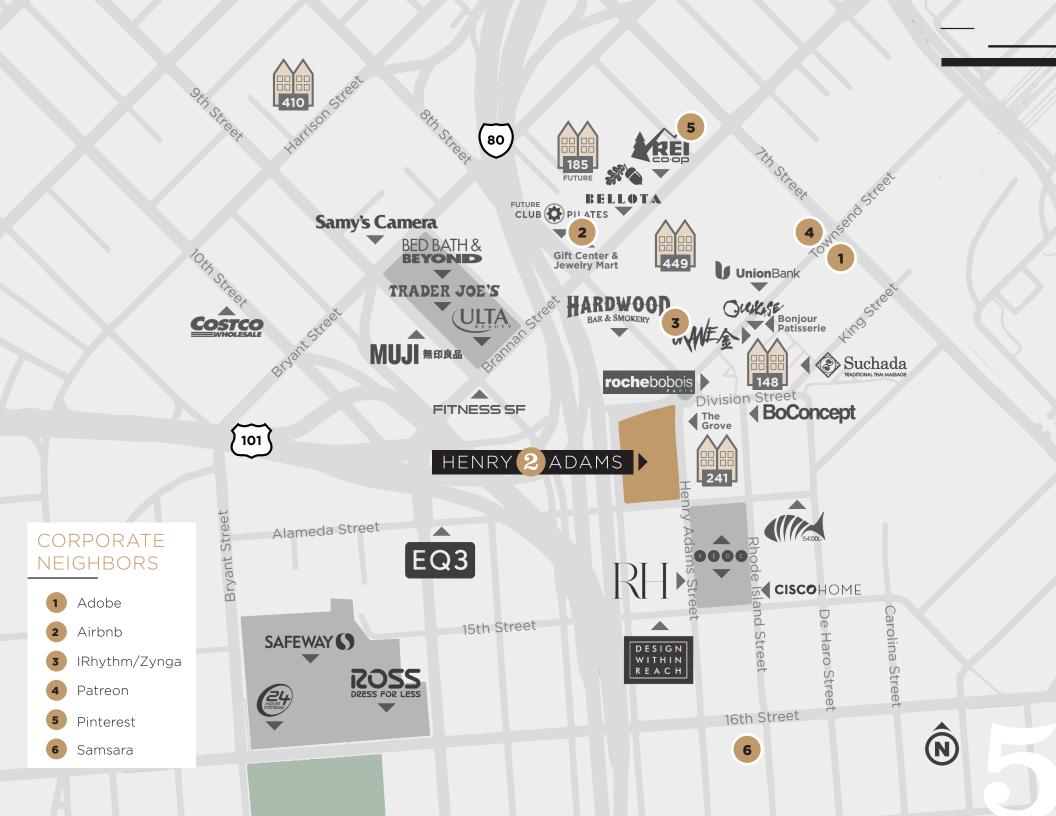

# FEATURES

Beautiful brick and timber building with strong frontage.

Future lobby and exterior renovation.

Daytime population in the immediate area includes Airbnb, Adobe, Zynga and more.

Nearby retailers include The Grove, Restoration Hardware, Bellota, Omakase, REI, Trader Joe's and the SF Design Center.

### • KIOSK

+/- 152 SF non-vented kiosk space with roll-up window ideal for coffee or food use

- THE AREA
- Over 1,300 new apartment units in a .5 mile radius since 2013 with an additional 6,900 in a 1 mile radius since 2013 (8,200+ total).
- Over 1,100 new apartment units proposed / under construction in a .5 mile radius with an additional 4,600 units in a 1 mile radius (5,700+ total).
- Less than a mile to 4th & King Caltrain station.
- Easy access to 180, 1280 and Highway 101.