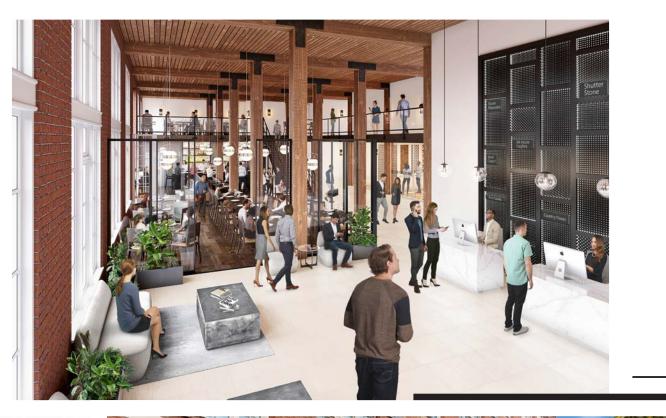

# FEATURES

Beautiful brick and timber building with strong frontage.

Future lobby and exterior renovation.

Daytime population in the immediate area includes Airbnb, Adobe, Zynga and more.

Nearby retailers include The Grove, Restoration Hardware, Bellota, Omakase, REI, Trader Joe's and the SF Design Center.