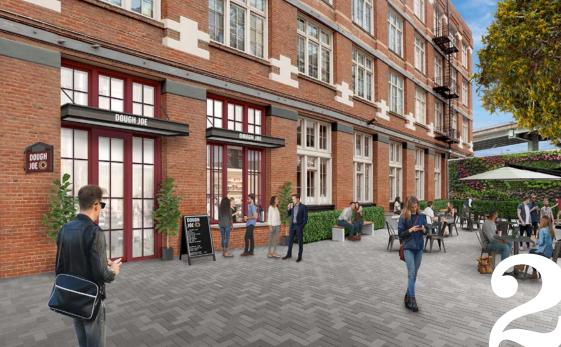

## THE SPACE

Two retail suites available at the base of the iconic Showplace in the Design District

#### RESTAURANT

+/- 3,160 SF second generation restaurant with dedicated outdoor seating