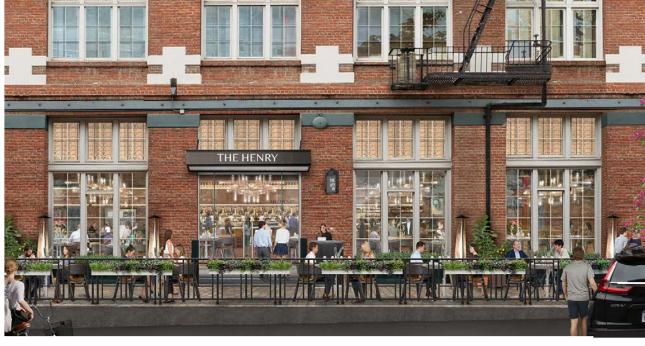

# FEATURES

Beautiful brick and timber building with strong frontage.

Future lobby and exterior renovation.

Daytime population in the immediate area includes Airbnb, Adobe, Zynga and more.

Nearby retailers include The Grove, Restoration Hardware, Bellota, Omakase, REI, Trader Joe's and the SF Design Center.

## THE SPACE

Two retail suites available at the base of the iconic Showplace in the Design District

#### RESTAURANT

+/- 3,160 SF second generation restaurant with dedicated outdoor seating