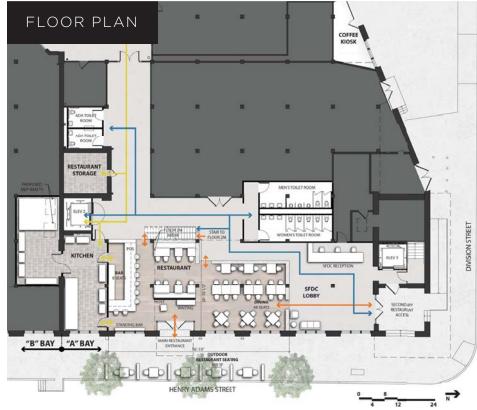

## THE SPACE

Two retail suites available at the base of the iconic Showplace in the Design District

#### RESTAURANT

+/- 3,160 SF second generation restaurant with dedicated outdoor seating

#### LEVEL 1 Dining: 1455 SE

Dining: 1,455 SF Kitch Outdoor Dining: 900 SF Store

*Kitchen:* 785 SF *Storage:* 170 SF

LEVEL 2M Dining: 750 SF

### • KIOSK

+/- 152 SF non-vented kiosk space with roll-up window ideal for coffee or food use

- THE AREA
- Over 1,300 new apartment units in a .5 mile radius since 2013 with an additional 6,900 in a 1 mile radius since 2013 (8,200+ total).
- Over 1,100 new apartment units proposed / under construction in a .5 mile radius with an additional 4,600 units in a 1 mile radius (5,700+ total).
- Less than a mile to 4th & King Caltrain station.
- Easy access to 180, 1280 and Highway 101.