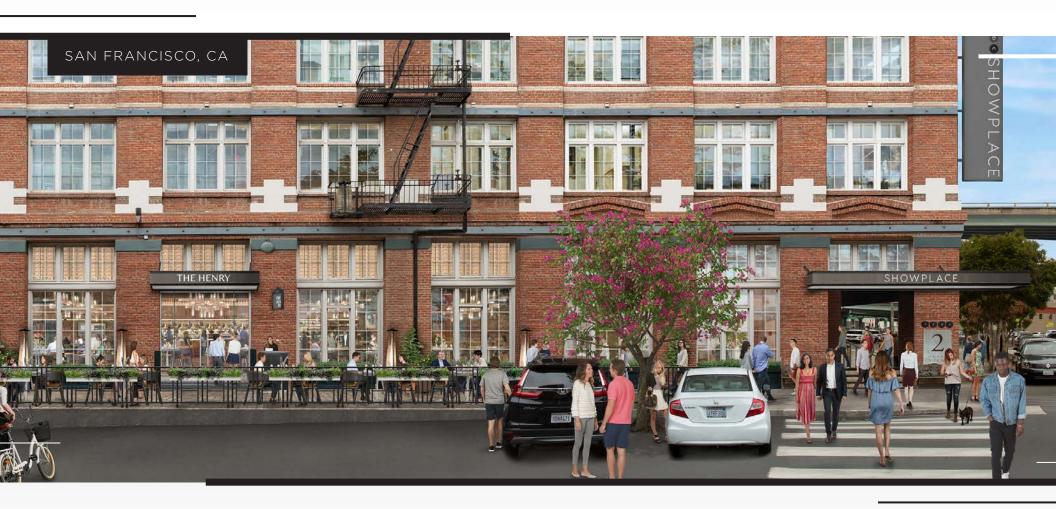

showplace retail in san francisco's design district CBRE

# FEATURES

Beautiful brick and timber building with strong frontage.

Future lobby and exterior renovation.

Daytime population in the immediate area includes Airbnb, Adobe, Zynga and more.

Nearby retailers include The Grove, Restoration Hardware, Bellota, Omakase, REI, Trader Joe's and the SF Design Center.

## THE SPACE

Two retail suites available at the base of the iconic Showplace in the Design District