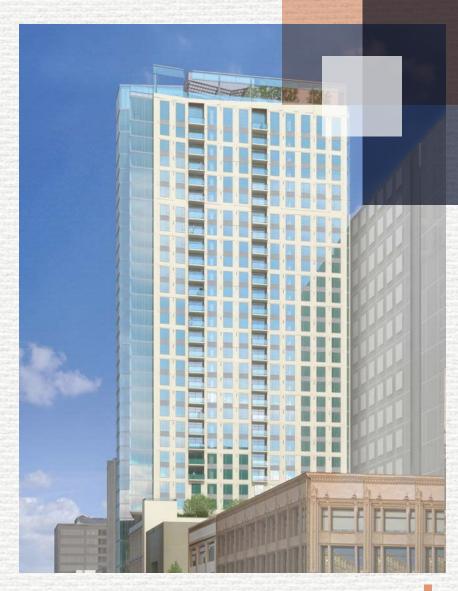

## PROJECT OVERVIEW

- New 34-story high-rise tower with 245 residential units
- Prime Broadway corner location just steps from the 19th Street BART Station (over 27,000 entries/exits per weekday)
- Two blocks from the new 356,000 SF Square HQ at Uptown Station
- Available Space: 4,793 SF ground floor retail (open to demising)
- Venting: Type 1/Type 2 feasible
- Ceiling Height: 18' floor to floor
- Timing: Now