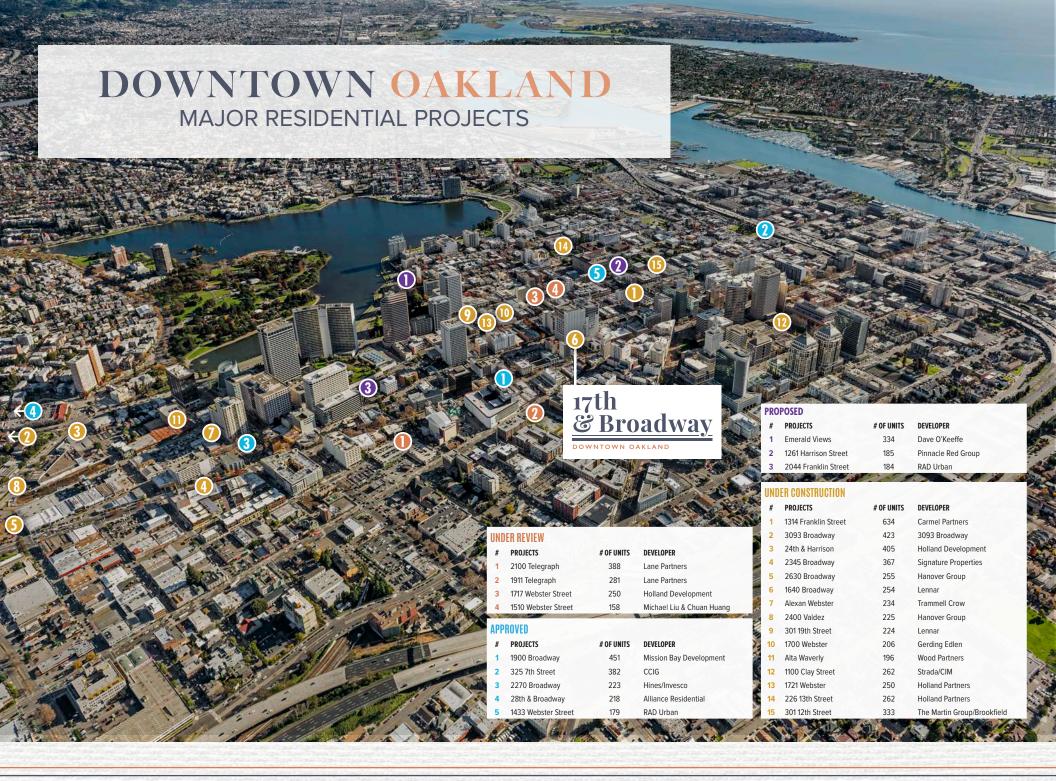

## PROJECT OVERVIEW

- New 34-story high-rise tower with 245 residential units
- Prime Broadway corner location just steps from the 19th Street BART Station (over 27,000 entries/exits per weekday)
- Two blocks from the new 356,000 SF Square HQ at Uptown Station
- Available Space: 4,793 SF ground floor retail (open to demising)
- Venting: Type 1/Type 2 feasible
- Ceiling Height: 18' floor to floor
- Timing: Now