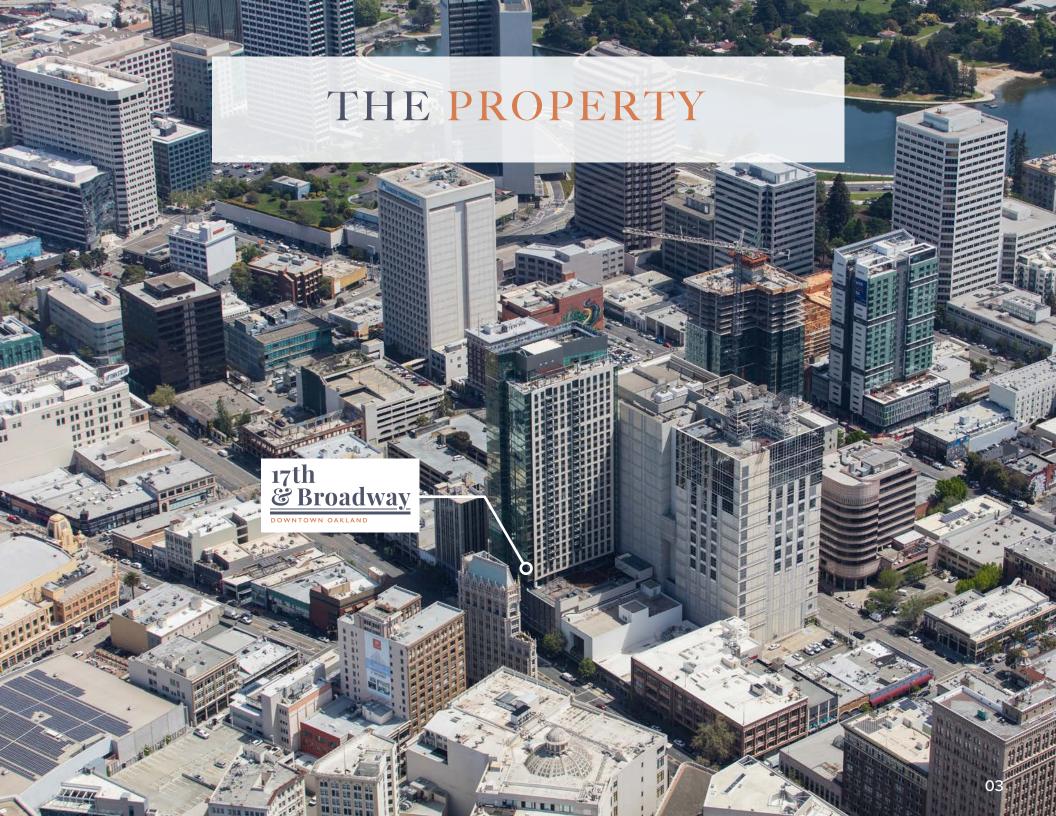

FOR LEASE 17th & Broadway

DOWNTOWN OAKLAND

## PROJECT OVERVIEW

- New 34-story high-rise tower with 245 residential units
- Prime Broadway corner location just steps from the 19th Street BART Station (over 27,000 entries/exits per weekday)
- Two blocks from the new 356,000 SF Square HQ at Uptown Station
- Available Space: 4,793 SF ground floor retail (open to demising)
- Venting: Type 1/Type 2 feasible
- Ceiling Height: 18' floor to floor
- Timing: Now