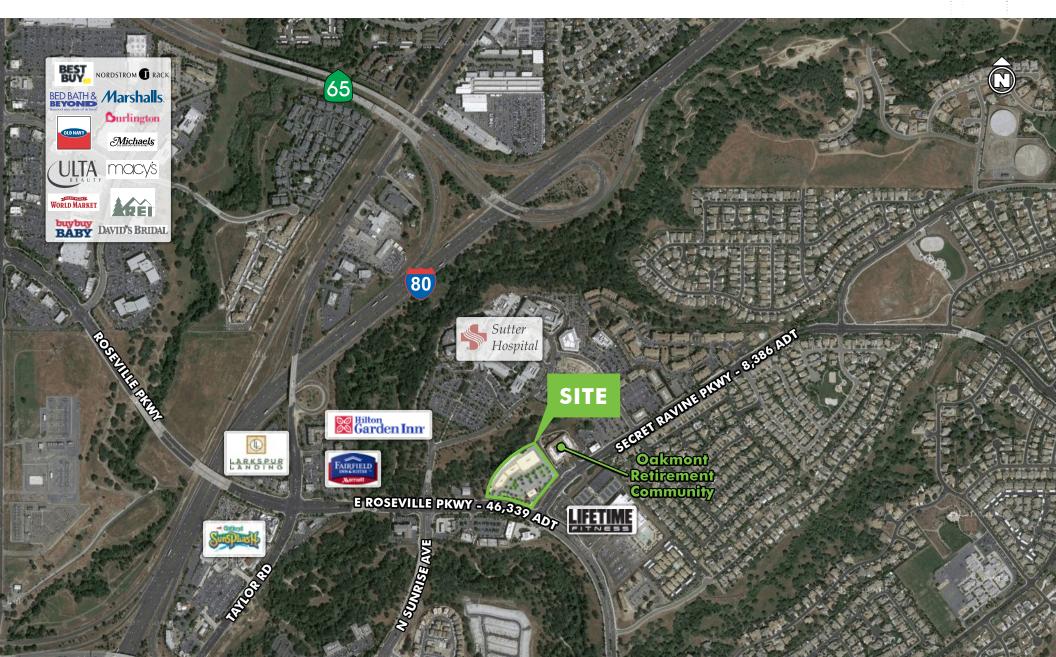

It is conveniently located near the Interstate 80 and Eureka Road interchange making it accessible to a large trade area. Roseville Parkway links the Roseville/Rocklin community west of Interstate 80 to the communities to the east.

The trade area this property serves has a virtual who's who of notable national and regional retailers within close proximity—including the Westfield Galleria Mall.

© 2020 CBRE, Inc. All rights reserved. This information has been obtained from sources believed reliable, but has not been verified for accuracy or completeness. You should conduct a careful, independent investigation of the property and verify all information. Any reliance on this information is solely at your own risk. CBRE and the CBRE logo are service marks of CBRE, Inc. All other marks displayed on this document are the property of their respective owners. Photos herein are the property of their respective owners. Use of these images without the express written consent of the owner is prohibited. 70310208-10975