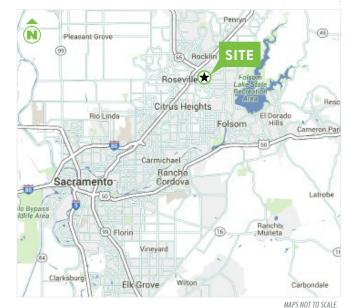

#### PROPERTY INFORMATION

Agora at Stone Ridge is a planned  $\pm 45,000$  sq. ft. shopping center located on the northwest corner of East Roseville and Secret Ravine Parkways.

The property is strategically located to serve the excellent daytime population along Douglas Boulevard as well as the affluent Roseville/Rocklin trade area and is adjacent to Sutter Roseville Hospital with approximately 1,500 employees.

It is conveniently located near the Interstate 80 and Eureka Road interchange making it accessible to a large trade area. Roseville Parkway links the Roseville/Rocklin community west of Interstate 80 to the communities to the east.

The trade area this property serves has a virtual who's who of notable national and regional retailers within close proximity—including the Westfield Galleria Mall.

© 2020 CBRE, Inc. All rights reserved. This information has been obtained from sources believed reliable, but has not been verified for accuracy or completeness. You should conduct a careful, independent investigation of the property and verify all information. Any reliance on this information is solely at your own risk. CBRE and the CBRE logo are service marks of CBRE, Inc. All other marks displayed on this document are the property of their respective owners. Photos herein are the property of their respective owners. Use of these images without the express written consent of the owner is prohibited. 70310208-10975