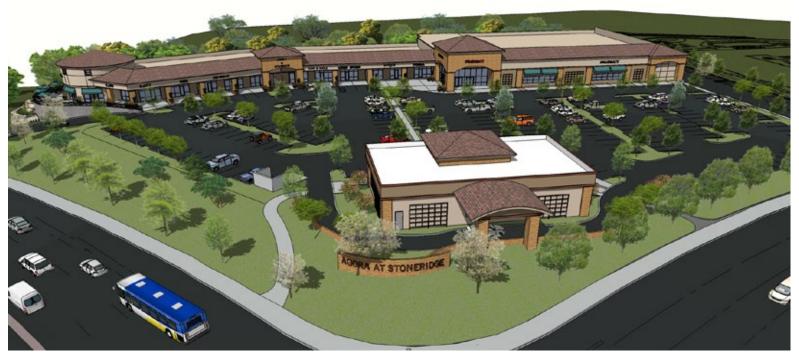

#### PROPERTY INFORMATION

Agora at Stone Ridge is a planned  $\pm 45,000$  sq. ft. shopping center located on the northwest corner of East Roseville and Secret Ravine Parkways.

The property is strategically located to serve the excellent daytime population along Douglas Boulevard as well as the affluent Roseville/Rocklin trade area and is adjacent to Sutter Roseville Hospital with approximately 1,500 employees.

#### PROPERTY HIGHLIGHTS

- + Anchor, Shop, and Pad space available for lease
  - Up to  $\pm$  25,000 sq. ft. Anchor space
  - Up to  $\pm 8,200$  sq. ft. In-line Shop space
  - Up to  $\pm 7,900$  sq. ft. Shop space
  - Up to  $\pm 4,500$  sq. ft. Pad space
- + Signalized intersection
- + Convenient location
- + Near Interstate 80
- + Excellent daytime population
- + Strong demographics
- + Strong traffic counts
- + Near the Sutter Roseville Medical Center and Oakmont Retirement Community
- + Affluent northeast Roseville submarket
- + Strong in-fill commercial site
- + E. Roseville Parkway links the Roseville/Rocklin community west of Interstate 80 to the communities to the east