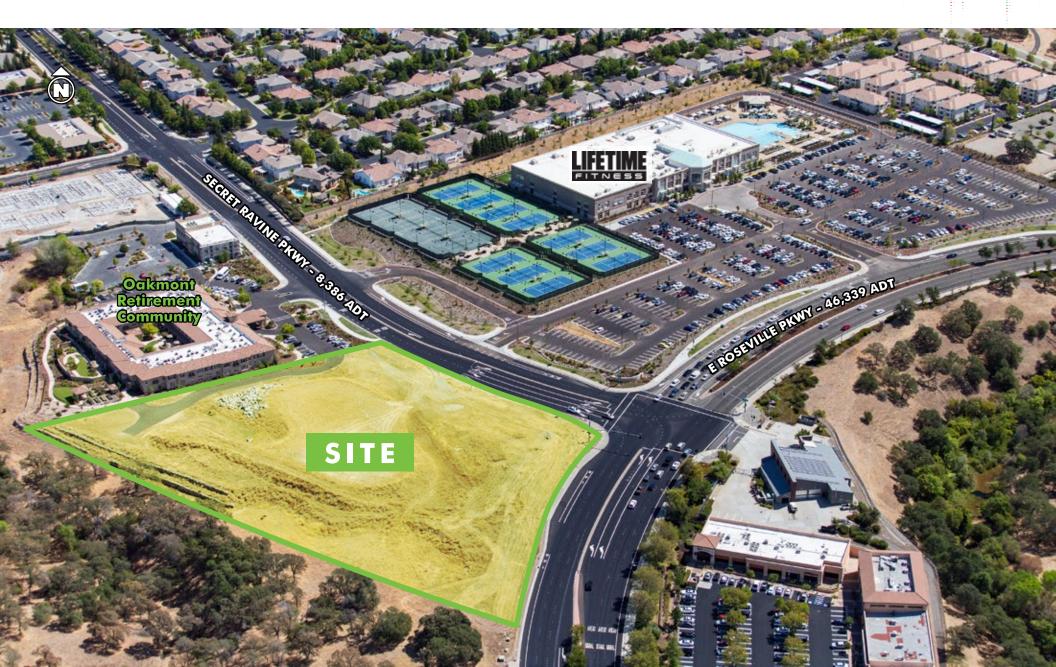

#### PROPERTY HIGHLIGHTS

- + Anchor, Shop, and Pad space available for lease
  - Up to  $\pm$  25,000 sq. ft. Anchor space
  - Up to  $\pm 8,200$  sq. ft. In-line Shop space
  - Up to  $\pm 7,900$  sq. ft. Shop space
  - Up to  $\pm 4,500$  sq. ft. Pad space
- + Signalized intersection
- + Convenient location
- + Near Interstate 80
- + Excellent daytime population
- + Strong demographics
- + Strong traffic counts
- + Near the Sutter Roseville Medical Center and Oakmont Retirement Community
- + Affluent northeast Roseville submarket
- + Strong in-fill commercial site
- + E. Roseville Parkway links the Roseville/Rocklin community west of Interstate 80 to the communities to the east

#### PROPERTY INFORMATION

Agora at Stone Ridge is a planned  $\pm 45,000$  sq. ft. shopping center located on the northwest corner of East Roseville and Secret Ravine Parkways.

The property is strategically located to serve the excellent daytime population along Douglas Boulevard as well as the affluent Roseville/Rocklin trade area and is adjacent to Sutter Roseville Hospital with approximately 1,500 employees.

The trade area this property serves has a virtual who's who of notable national and regional retailers within close proximity—including the Westfield Galleria Mall.

© 2020 CBRE, Inc. All rights reserved. This information has been obtained from sources believed reliable, but has not been verified for accuracy or completeness. You should conduct a careful, independent investigation of the property and verify all information. Any reliance on this information is solely at your own risk. CBRE and the CBRE logo are service marks of CBRE, Inc. All other marks displayed on this document are the property of their respective owners. Photos herein are the property of their respective owners. Use of these images without the express written consent of the owner is prohibited. 70310208-10975