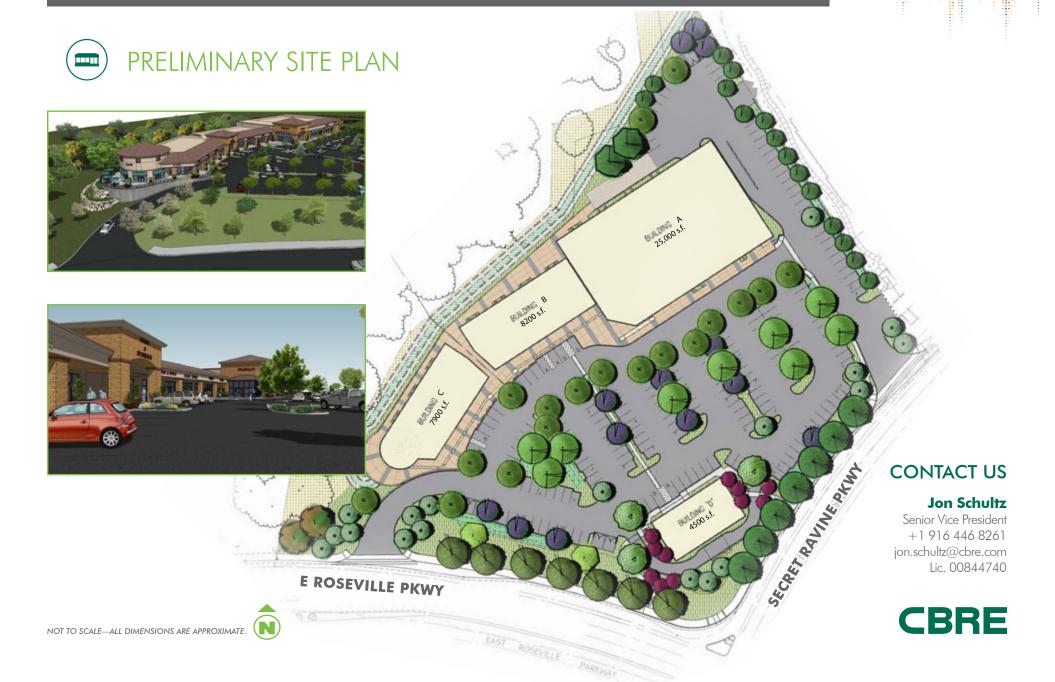

#### PROPERTY HIGHLIGHTS

- + Anchor, Shop, and Pad space available for lease
  - Up to  $\pm$  25,000 sq. ft. Anchor space
  - Up to  $\pm 8,200$  sq. ft. In-line Shop space
  - Up to  $\pm 7,900$  sq. ft. Shop space
  - Up to  $\pm 4,500$  sq. ft. Pad space
- + Signalized intersection
- + Convenient location
- + Near Interstate 80
- + Excellent daytime population
- + Strong demographics
- + Strong traffic counts
- + Near the Sutter Roseville Medical Center and Oakmont Retirement Community
- + Affluent northeast Roseville submarket
- + Strong in-fill commercial site
- + E. Roseville Parkway links the Roseville/Rocklin community west of Interstate 80 to the communities to the east

#### PROPERTY INFORMATION

Agora at Stone Ridge is a planned  $\pm 45,000$  sq. ft. shopping center located on the northwest corner of East Roseville and Secret Ravine Parkways.

The property is strategically located to serve the excellent daytime population along Douglas Boulevard as well as the affluent Roseville/Rocklin trade area and is adjacent to Sutter Roseville Hospital with approximately 1,500 employees.