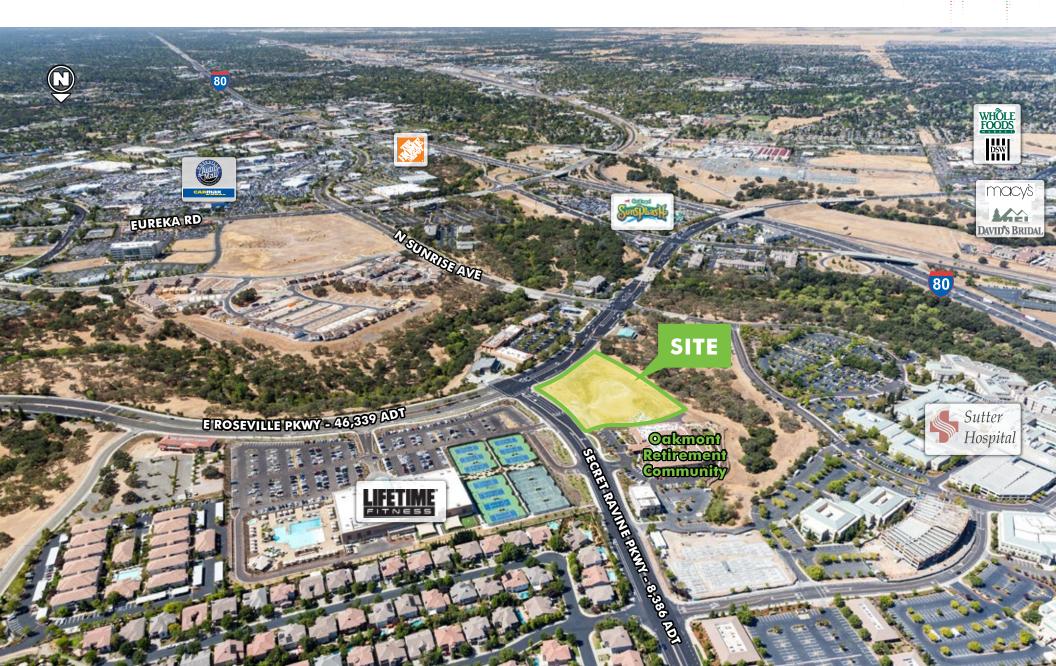

#### PROPERTY INFORMATION

Agora at Stone Ridge is a planned  $\pm 45,000$  sq. ft. shopping center located on the northwest corner of East Roseville and Secret Ravine Parkways.

The property is strategically located to serve the excellent daytime population along Douglas Boulevard as well as the affluent Roseville/Rocklin trade area and is adjacent to Sutter Roseville Hospital with approximately 1,500 employees.

It is conveniently located near the Interstate 80 and Eureka Road interchange making it accessible to a large trade area. Roseville Parkway links the Roseville/Rocklin community west of Interstate 80 to the communities to the east.

The trade area this property serves has a virtual who's who of notable national and regional retailers within close proximity—including the Westfield Galleria Mall.

© 2020 CBRE, Inc. All rights reserved. This information has been obtained from sources believed reliable, but has not been verified for accuracy or completeness. You should conduct a careful, independent investigation of the property and verify all information. Any reliance on this information is solely at your own risk. CBRE and the CBRE logo are service marks of CBRE, Inc. All other marks displayed on this document are the property of their respective owners. Photos herein are the property of their respective owners. Use of these images without the express written consent of the owner is prohibited. 70310208-10975