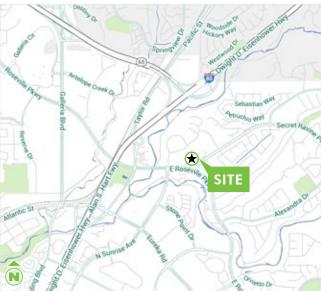

### Agora at Stone Ridge

NWC EAST ROSEVILLE & SECRET RAVINE PARKWAYS, ROSEVILLE, CA 95661

#### PROPERTY INFORMATION

Agora at Stone Ridge is a planned  $\pm 45,000$  sq. ft. shopping center located on the northwest corner of East Roseville and Secret Ravine Parkways.

The property is strategically located to serve the excellent daytime population along Douglas Boulevard as well as the affluent Roseville/Rocklin trade area and is adjacent to Sutter Roseville Hospital with approximately 1,500 employees.

It is conveniently located near the Interstate 80 and Eureka Road interchange making it accessible to a large trade area. Roseville Parkway links the Roseville/Rocklin community west of Interstate 80 to the communities to the east.