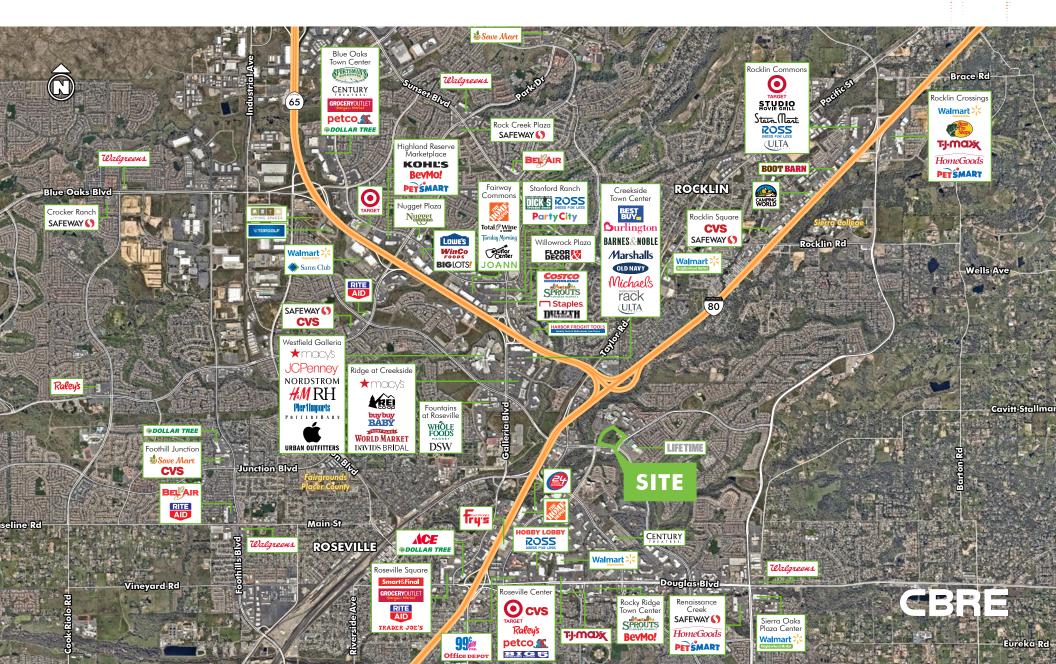

#### PROPERTY INFORMATION

Agora at Stone Ridge is a planned  $\pm 45,000$  sq. ft. shopping center located on the northwest corner of East Roseville and Secret Ravine Parkways.

The property is strategically located to serve the excellent daytime population along Douglas Boulevard as well as the affluent Roseville/Rocklin trade area and is adjacent to Sutter Roseville Hospital with approximately 1,500 employees.

It is conveniently located near the Interstate 80 and Eureka Road interchange making it accessible to a large trade area. Roseville Parkway links the Roseville/Rocklin community west of Interstate 80 to the communities to the east.

The trade area this property serves has a virtual who's who of notable national and regional retailers within close proximity—including the Westfield Galleria Mall.

© 2020 CBRE, Inc. All rights reserved. This information has been obtained from sources believed reliable, but has not been verified for accuracy or completeness. You should conduct a careful, independent investigation of the property and verify all information. Any reliance on this information is solely at your own risk. CBRE and the CBRE logo are service marks of CBRE, Inc. All other marks displayed on this document are the property of their respective owners. Photos herein are the property of their respective owners. Use of these images without the express written consent of the owner is prohibited. 70310208-10975