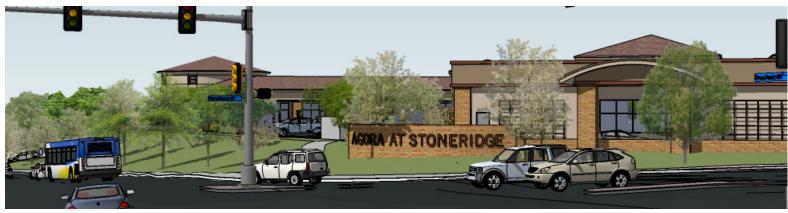

#### PROPERTY INFORMATION

Agora at Stone Ridge is a planned  $\pm 45,000$  sq. ft. shopping center located on the northwest corner of East Roseville and Secret Ravine Parkways.

The property is strategically located to serve the excellent daytime population along Douglas Boulevard as well as the affluent Roseville/Rocklin trade area and is adjacent to Sutter Roseville Hospital with approximately 1,500 employees.

#### PROPERTY HIGHLIGHTS

- + Anchor, Shop, and Pad space available for lease
  - Up to  $\pm$  25,000 sq. ft. Anchor space
  - Up to  $\pm 8,200$  sq. ft. In-line Shop space
  - Up to  $\pm 7,900$  sq. ft. Shop space
  - Up to  $\pm 4,500$  sq. ft. Pad space
- + Signalized intersection
- + Convenient location
- + Near Interstate 80
- + Excellent daytime population
- + Strong demographics
- + Strong traffic counts
- + Near the Sutter Roseville Medical Center and Oakmont Retirement Community
- + Affluent northeast Roseville submarket
- + Strong in-fill commercial site
- + E. Roseville Parkway links the Roseville/Rocklin community west of Interstate 80 to the communities to the east