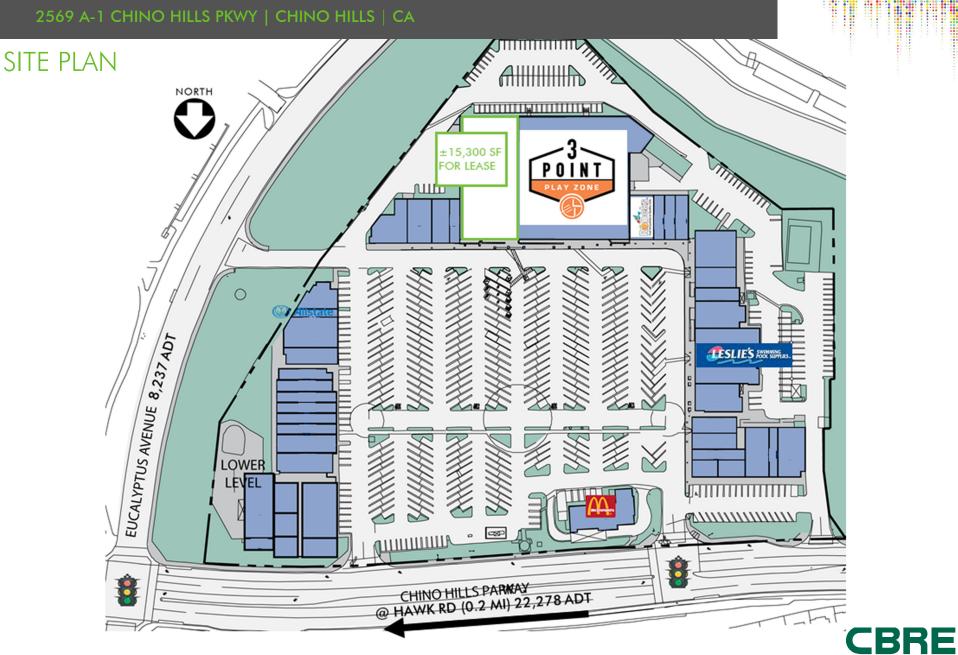

## PROPERTY INFO

+ ±15,300 sq. ft. (Divisible) space available in this highly trafficked lifestyle center which is geared toward Chino Hills families

RETAIL

- + Availability is a former Fresh & Easy location with many existing FF&E in place
- + Surrounded by strong population density with more than 71,000 people within 3 miles, with affluent AHHI of \$126,446
- + Strategically located in the heart of desirable Chino Hills, and located on Chino Hills Pkwy, which is one of the primary arterials in the trade area
- + Easily accessible to the 71 freeway with over 92,000 AADT
- + Co-tenants include: McDonald's, Leslie's Pool Supplies, GoodEarth Montessori School and 3 Point Play Zone

## **Traffic Counts**

|                                                   | CBRE        |
|---------------------------------------------------|-------------|
| Eucalyptus Ave & Chino Hills Pkwy                 | ±8,237 ADT  |
| Chino Hills Pkwy & Hawk Rd<br>(0.2 mi SE of site) | ±22,278 ADT |