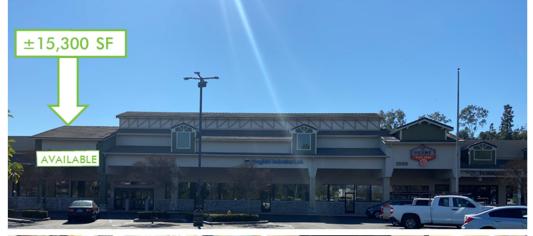

## PROPERTY INFO

+ ±15,300 sq. ft. (Divisible) space available in this highly trafficked lifestyle center which is geared toward Chino Hills families

RETAIL

- + Availability is a former Fresh & Easy location with many existing FF&E in place
- + Surrounded by strong population density with more than 71,000 people within 3 miles, with affluent AHHI of \$126,446
- + Strategically located in the heart of desirable Chino Hills, and located on Chino Hills Pkwy, which is one of the primary arterials in the trade area
- + Easily accessible to the 71 freeway with over 92,000 AADT
- + Co-tenants include: McDonald's, Leslie's Pool Supplies, GoodEarth Montessori School and 3 Point Play Zone