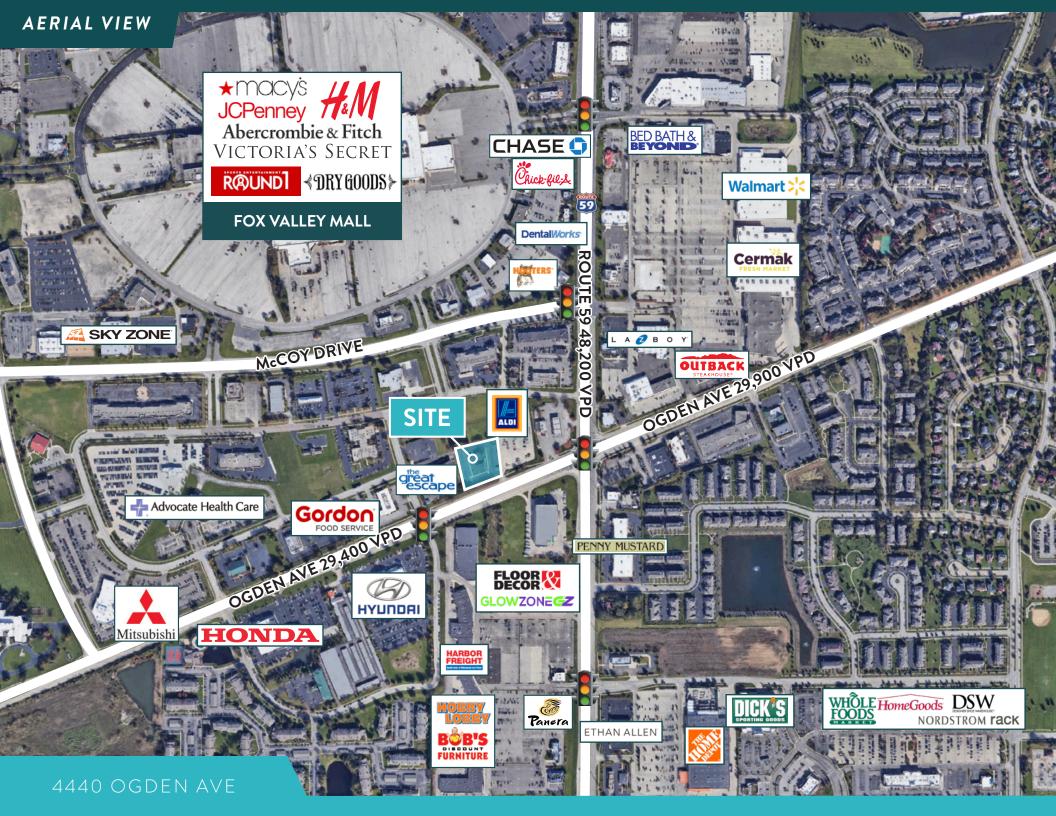

#### **WITHIN 3-MILES**

Avg. Household Income

\$127,783

Households

36,864

Residential Population

99,081

#### SITE DETAILS

- 9,592 SF BUILDING
- ABILITY TO ACCOMMODATE RESTAURANTS OR REDEVELOP FOR RETAIL, MEDICAL OR SERVICE USES
- 133 PARKING SPACES
- LARGE PYLON SIGN AVAILABLE
- 29,400 VPD ALONG OGDEN AVENUE
- LOCATED IN THE MIDDLE OF THE FOX VALLEY-AURORA TRADE AREA
- EXCELLENT SURROUNDING DEMOGRAPHICS

#### ▲ CROSS ACCESS WITH FOX VALLEY MALL