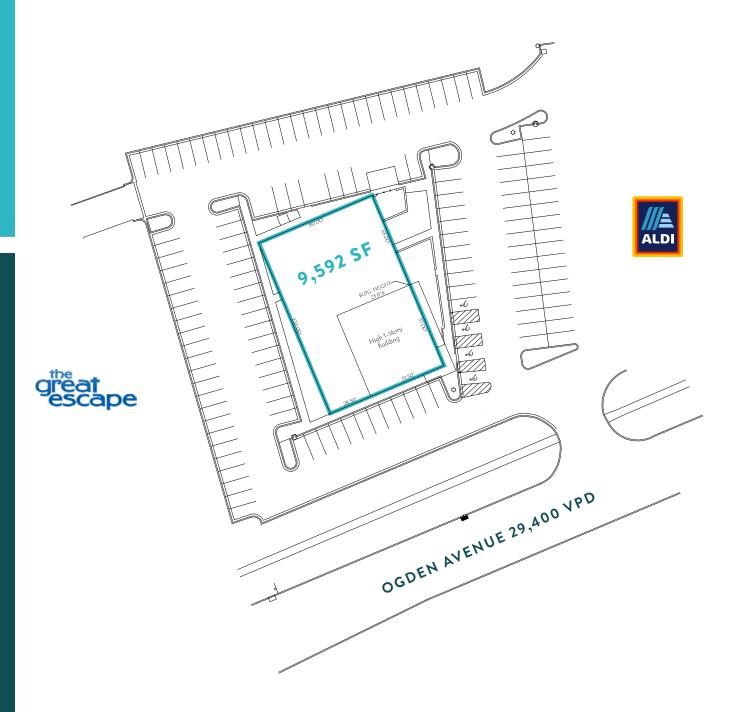

#### SITE DETAILS

- 9,592 SF BUILDING
- ABILITY TO ACCOMMODATE RESTAURANTS OR REDEVELOP FOR RETAIL, MEDICAL OR SERVICE USES
- 133 PARKING SPACES
- LARGE PYLON SIGN AVAILABLE
- 29,400 VPD ALONG OGDEN AVENUE
- LOCATED IN THE MIDDLE OF THE FOX VALLEY-AURORA TRADE AREA
- EXCELLENT SURROUNDING DEMOGRAPHICS

#### ▲ CROSS ACCESS WITH FOX VALLEY MALL