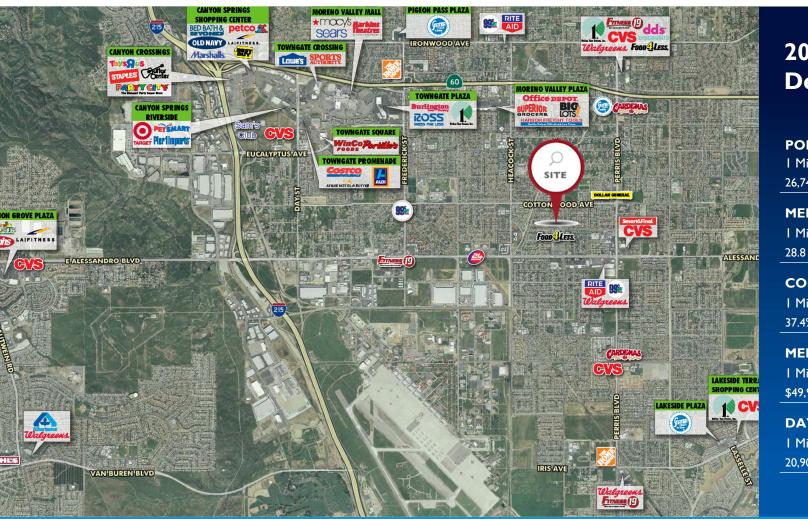

## 2019 **Demographics**

### **POPULATION**

I Mile 3 Miles 5 Miles 231,206 26,747 159,202

#### **MEDIAN AGE**

3 Miles 5 Miles I Mile 29.9 31.1

### **COLLEGE EDUCATION**

3 Miles I Mile 5 Miles 37.4% 44.1% 50.5%

#### **MEDIAN HH INCOME**

I Mile 3 Miles 5 Miles \$49,917 \$54.435 \$64,420

### DAYTIME POPULATION

5 Miles I Mile 3 Miles 20.909 133.843 197,483