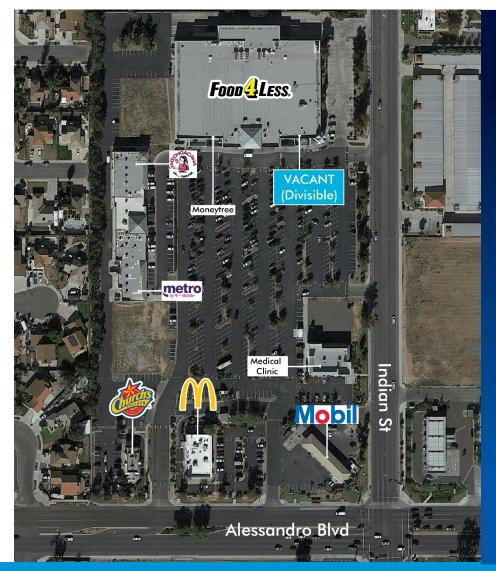

### **About The Property**

- Property is located at the NWC of Alessandro Blvd and Indian St in Moreno Valley, CA.
- ±200 sq. ft. to ± 4,364 sq. ft. Available in the Food4Less anchored neighborhood center.
- Strategically located along a major East / West thoroughfare on Alessandro Blvd.
- Excellent opportunity for "daily needs" users.

### **Property Description**

Available Square Footage

Vacant - 553 SF

Vacant – 1,102 SF

Vacant – 227 SF

Vacant - 1,813 SF

Vacant – 669 SF

Lease Rate
Call Broker for Details

### **Center Details**

TENANT SQ. FT.

Moneytree 500

Vacant 553

Vacant 1,102

Vacant 227

Vacant 1,813

Vacant 669