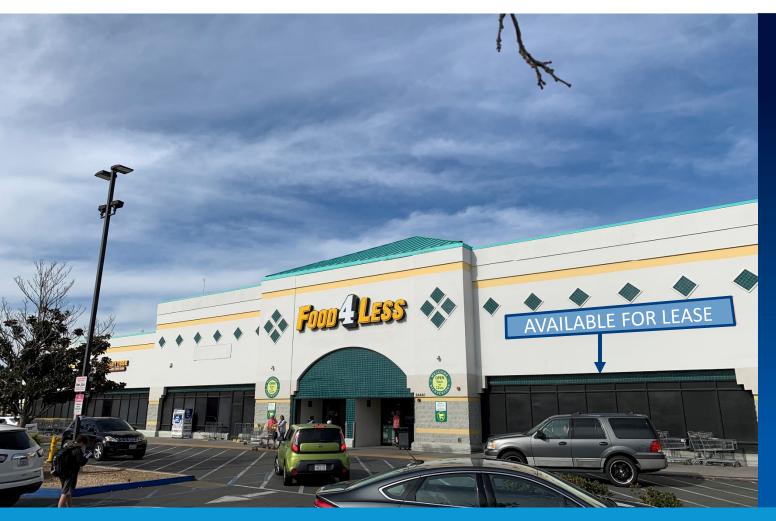

24440 ALESSANDRO BLVD, MORENO VALLEY, CA

### **About The Property**

- Property is located at the NWC of Alessandro Blvd and Indian St in Moreno Valley, CA.
- ±200 sq. ft. to ± 4,364 sq. ft. Available in the Food4Less anchored neighborhood center.
- Strategically located along a major East / West thoroughfare on Alessandro Blvd.
- Excellent opportunity for "daily needs" users.

RETAIL SPACE WITH FOOD4LESS AVAILABLE FOR LEASE

Ryan Gast

Vice President +1 909 418 2129 ryan.gast@cbre.com Masih Waliyar

Associate +1 909 418 2189 masih.waliyar@cbre.com

24440 ALESSANDRO BLVD, MORENO VALLEY, CA