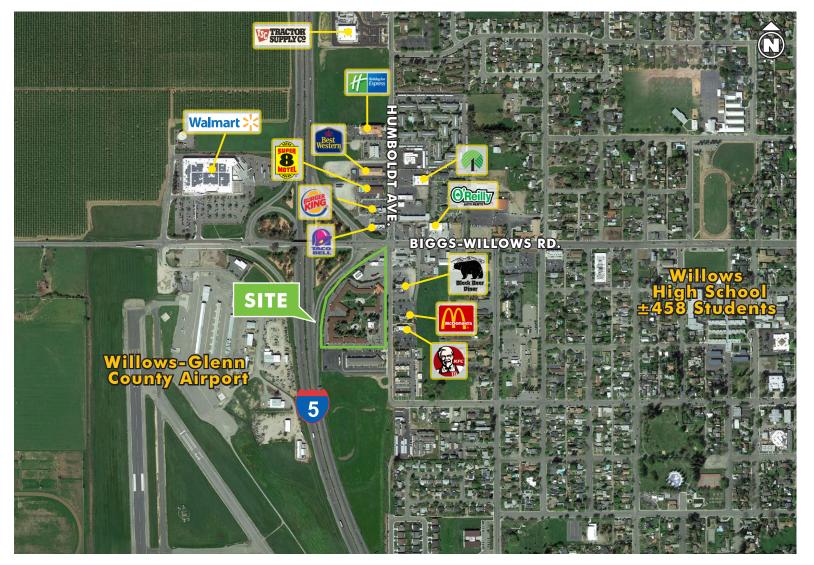

## **PROPERTY HIGHLIGHTS**

- + Situated just off Interstate 5 at Highway 162 with excellent freeway visibility and exposure
- + Located at the halfway point between two major cities, Sacramento and Redding/Red Bluff, making Willows the mid-way stopping point for commuters
- + Surrounded by a large mix of food users that has created a central hub for travelers to stop and eat in Willows

### SURROUNDING TENANTS

RETAIL