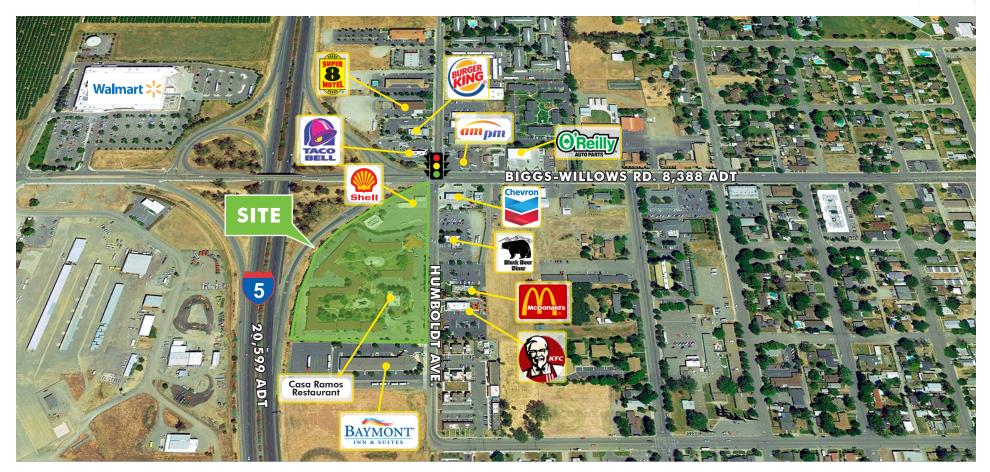

## **PROPERTY HIGHLIGHTS**

- + Situated just off Interstate 5 at Highway 162 with excellent freeway visibility and exposure
- + Located at the halfway point between two major cities, Sacramento and Redding/Red Bluff, making Willows the mid-way stopping point for commuters
- + Surrounded by a large mix of food users that has created a central hub for travelers to stop and eat in Willows

### SURROUNDING TENANTS

RETAIL

#### **2018 TRAFFIC COUNTS**

| Interstate 5 @ Highway 162        | 20,599 ADT |  |
|-----------------------------------|------------|--|
| Biggs-Willows Rd. @ Humboldt Ave. | 8,388 ADT  |  |
| Source: CoStar                    |            |  |