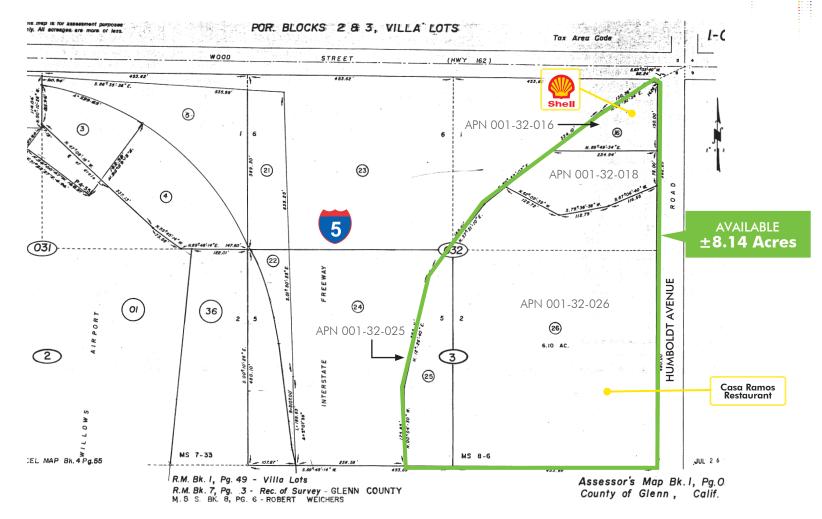

## AVAILABILITY - FOR SALE

- + ±8.14 Acres on four parcels
- + APN 001-032-016-000 (±0.46 ACRES)
- + APN 001-032-018-000 (±0.63 ACRES)
- + APN 001-032-025-000 (±0.95 ACRES)
- + APN 001-032-026-000 (±6.10 ACRES)

### **EXSITING TENANTS**

|                             | Annual Rent  | Lease Expiration   |
|-----------------------------|--------------|--------------------|
| Northgate Petroleum (Shell) | \$35,115 NNN | December 31, 2026* |
| Casa Ramos Restaurant       | \$48,000 NNN | December 31, 2024  |

\*Subject to annual CPI increases

MAPS NOT TO SCALE.