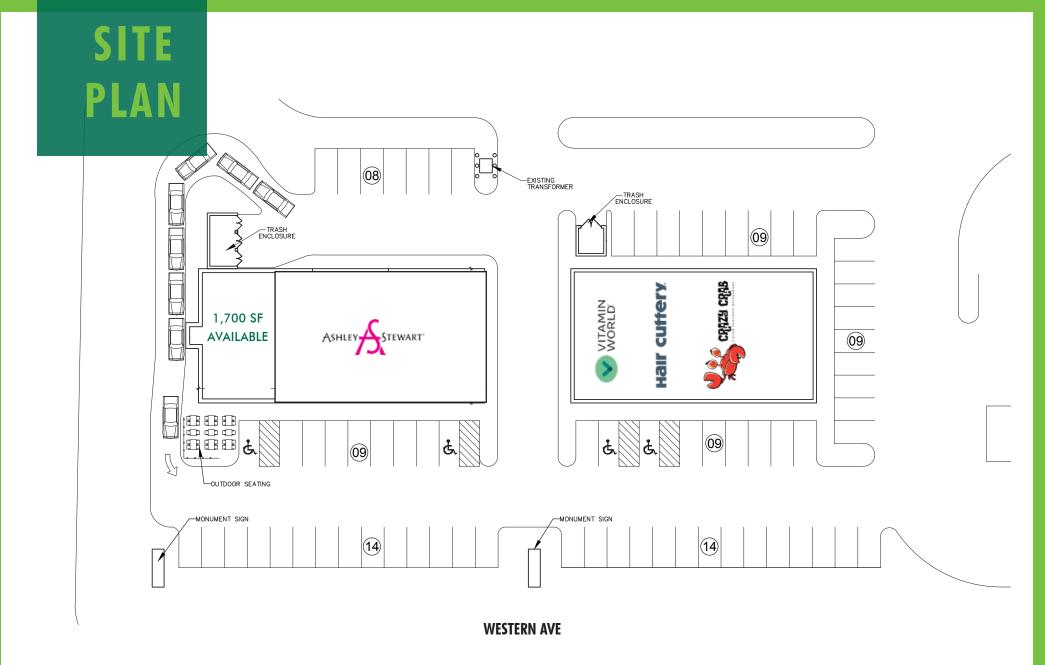

#### SITE DETAILS

1,700 SF Available - Drive Thru Capable Last outlot remaining at Evergreen Marketplace Anchored by 450,000 SF of anchor tenants

Planned 6,000 SF multi-tenant building with drive thru

Monument signage available on western ave High traffic and high visibility building in a strong trade area

Multiple convenient signalized access points