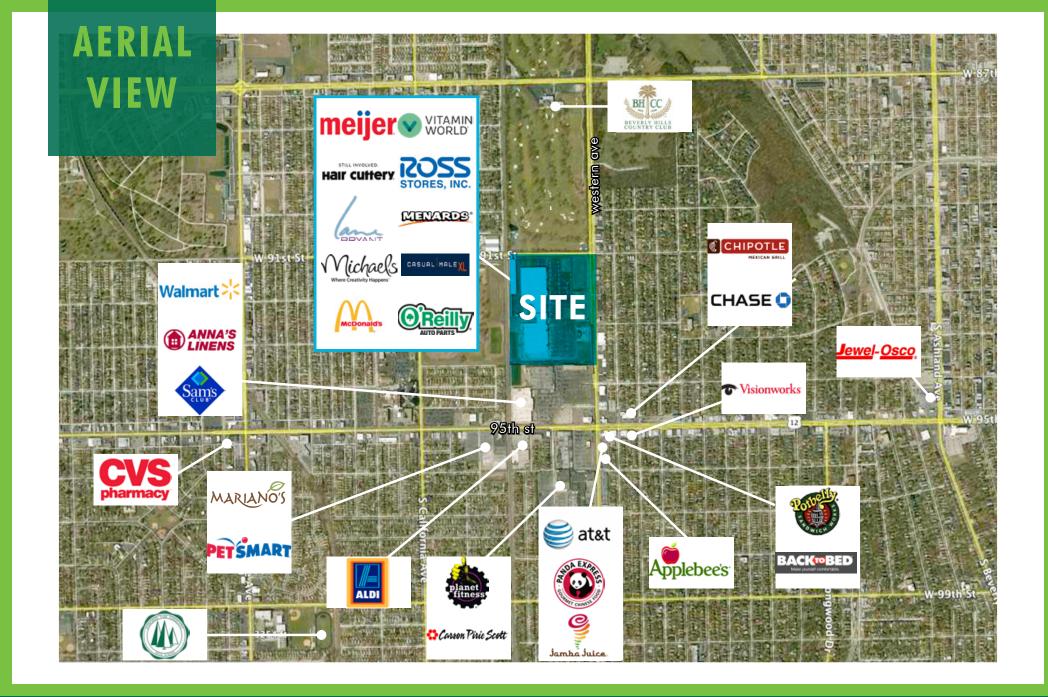

#### **PROJECT SUMMARY**

Evergreen Marketplace is conveniently located just north of the intersection of 95th Street and Western Avenue, which is home to over one million square feet of retail. The shopping center draws from the densely populated communities of Evergreen Park, Oak Lawn and Beverly. There are over 225,000 people within 3 miles and surrounding retailers include Wal-Mart, Sam's Club, Mariano's, Petsmart, Chipotle & Potbelly.