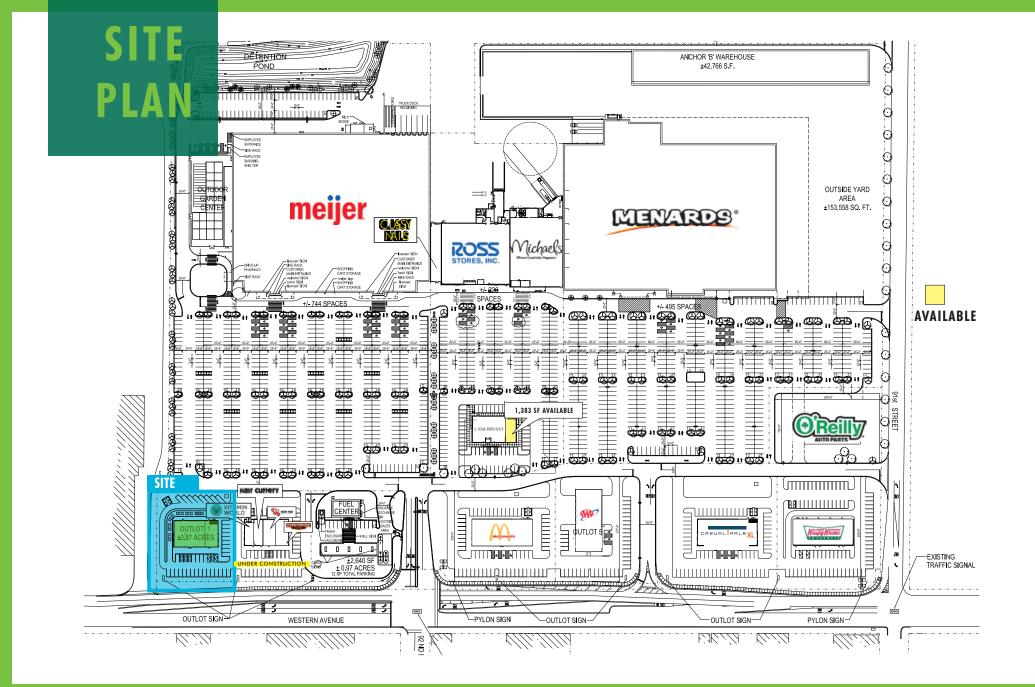

#### **PROJECT SUMMARY**

Evergreen Marketplace is conveniently located just north of the intersection of 95th Street and Western Avenue, which is home to over one million square feet of retail. The shopping center draws from the densely populated communities of Evergreen Park, Oak Lawn and Beverly. There are over 225,000 people within 3 miles and surrounding retailers include Wal-Mart, Sam's Club, Mariano's, Petsmart, Chipotle & Potbelly.

#### SITE DETAILS

1,700 SF Available - Drive Thru Capable Last outlot remaining at Evergreen Marketplace Anchored by 450,000 SF of anchor tenants

Planned 6,000 SF multi-tenant building with drive thru

Monument signage available on western ave High traffic and high visibility building in a strong trade area