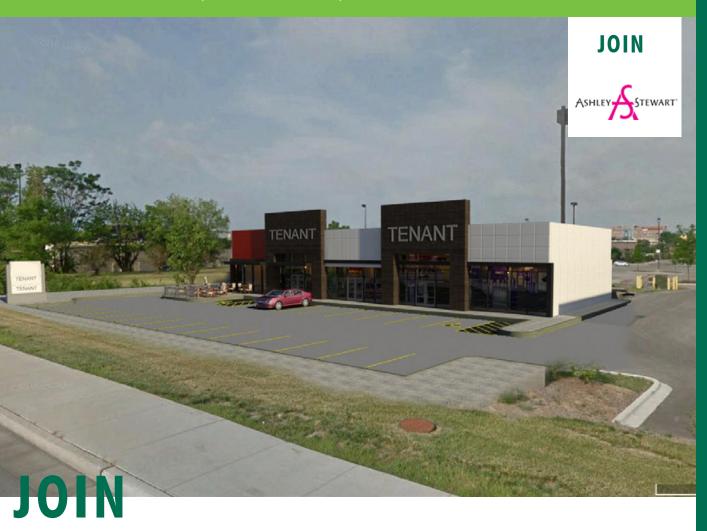

#### SITE DETAILS

1,700 SF Available - Drive Thru Capable Last outlot remaining at Evergreen Marketplace Anchored by 450,000 SF of anchor tenants

Planned 6,000 SF multi-tenant building with drive thru

Monument signage available on western ave High traffic and high visibility building in a strong trade area

Multiple convenient signalized access points