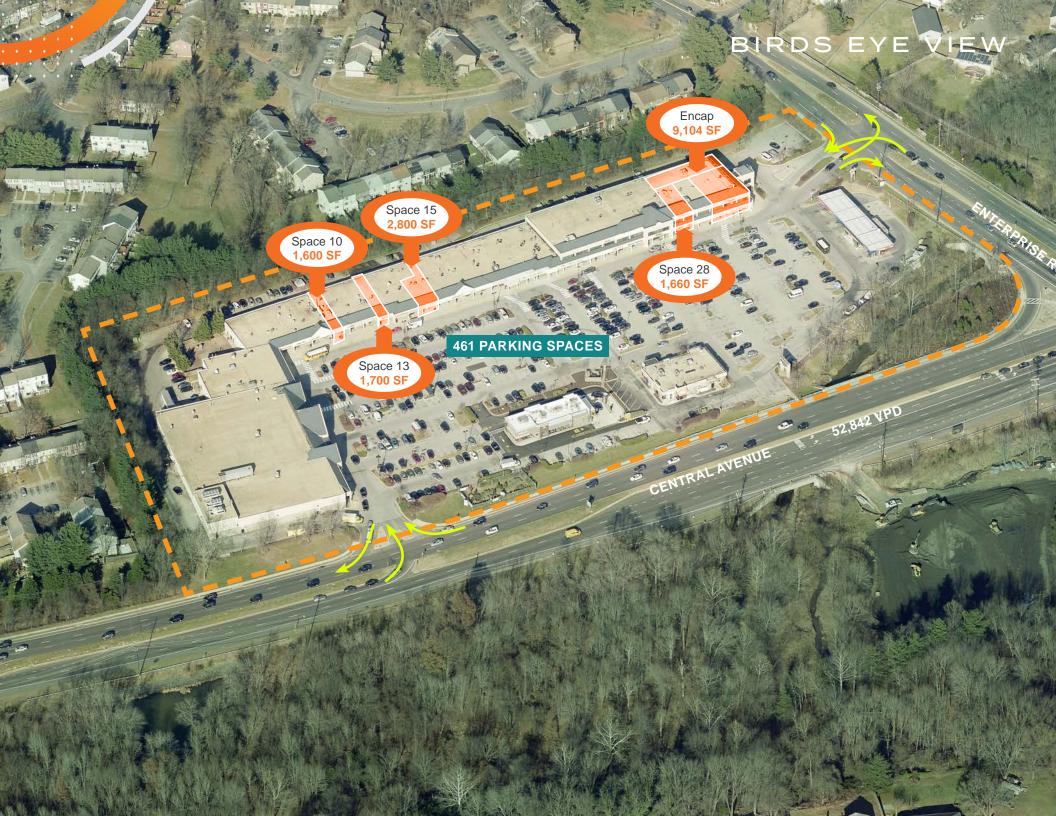

#### **LOCATION**

Situated at the signalized intersection of Central Avenue and Enterprise Road with full access to both major traffic through-fares

#### **AVAILABILITY**

Space 10 - 1,600 SF

Space 13 - 1,700 SF

Space 15 - 2,800 SF

Space 28 - 1,660 SF

Endcap - 9,104 SF