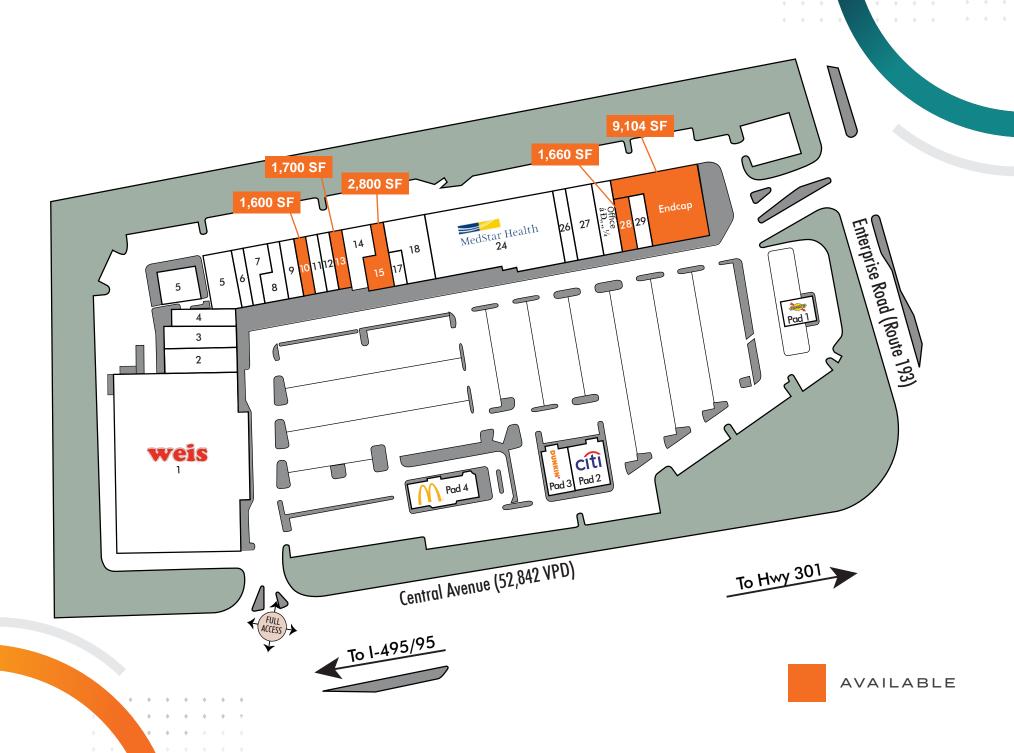

# SITE PLAN

#### **AVAILABILITY**

Space 10 - 1,600 SF

Space 13 - 1,700 SF

Space 15 - 2,800 SF

Space 28 - 1,660 SF

Endcap - 9,104 SF