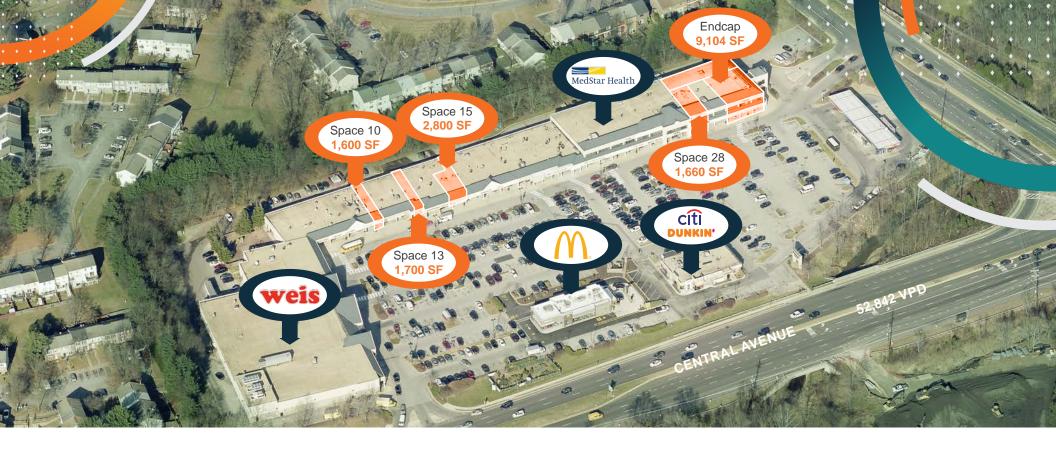

#### **AVAILABILITY**

Space 10 - 1,600 SF

Space 13 - 1,700 SF

Space 15 - 2,800 SF

Space 28 - 1,660 SF

Endcap - 9,104 SF