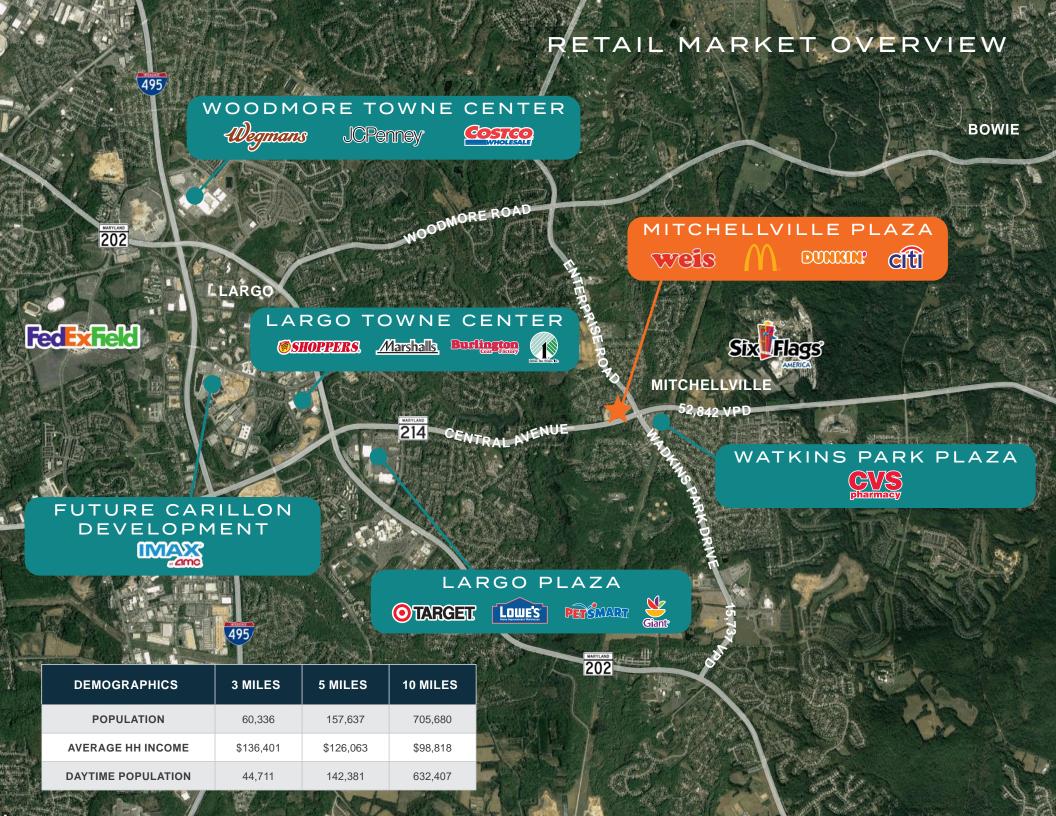

RETAIL SPACE FOR LEASE

# MITCHELLVILLE PLAZA

12100 CENTRAL AVENUE, MITCHELLVILLE, MD









**MICHAEL ZACHARIA** 

**Executive Vice President** +1 703 905 0268 michael.zacharia@cbre.com



# OPPORTUNITY

#### **LOCATION**

Situated at the signalized intersection of Central Avenue and Enterprise Road with full access to both major traffic through-fares

#### **AVAILABILITY**

Space 10 - 1,600 SF

Space 13 - 1,700 SF

Space 15 - 2,800 SF

Space 28 - 1,660 SF

Endcap - 9,104 SF

# **HIGHLIGHTS**

Excellent household income of \$112,160 within a 1 mile radius

Central Avenue is the major commuter route I-495 (Capital Beltway 205,156 VPD) and into Washington, DC connecting to Constitution and Independence Avenues

### **CO-TENANCY**





















# SITE PLAN







# CONTACT US

#### **LANCE LJ MARINE**

Senior Vice President +1 703 905 0331 lance.marine@cbre.com

#### **MICHAEL ZACHARIA**

Executive Vice President +1 703 905 0268 michael.zacharia@cbre.com

© 2020 CBRE, Inc. All rights reserved. This information has been obtained from sources believed reliable, but has not been verified for accuracy or completeness. You should conduct a careful, independent investigation of the property and verify all information. Any reliance on this information is solely at your own risk. CBRE and the CBRE logo are service marks of CBRE, Inc. All other marks displayed on this document are the property of their respective owners, and the use of such logos does not imply any affiliation with or endorsement of CBRE. Photos herein are the propert