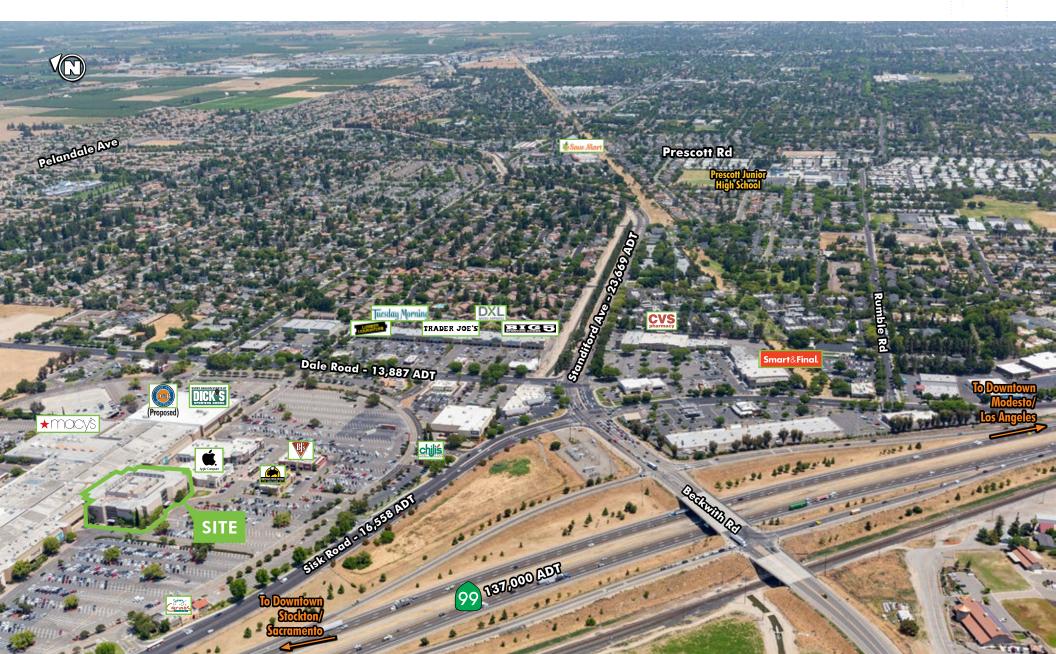

The Vintage Fair Mall is located along—and is visible to—Highway 99 at the intersection of Sisk Road and Standiford Avenue and is THE shopping destination in the San Joaquin Valley region drawing over 10 million visitors annually. The site draws from a wide trade area extending from Stockton to Turlock and the foothill communities of Jackson and Sonora. Anchored by JCPenney, Dick's Sporting Goods, and Apple Store the site offers an excellent opportunity to enter this premium retail destination.

#### Traffic Counts (2019)

| Highway 99 (2017) | 137,000 ADT |
|-------------------|-------------|
| Sisk Road         | 16,558 ADT  |
| Dale Road         | 13,887 ADT  |
| Standiford Avenue | 23,688 ADT  |