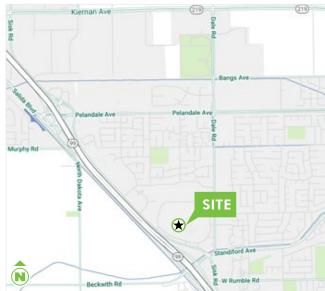

The Vintage Fair Mall is located along—and is visible to—Highway 99 at the intersection of Sisk Road and Standiford Avenue and is THE shopping destination in the San Joaquin Valley region drawing over 10 million visitors annually. The site draws from a wide trade area extending from Stockton to Turlock and the foothill communities of Jackson and Sonora. Anchored by JCPenney, Dick's Sporting Goods, and Apple Store the site offers an excellent opportunity to enter this premium retail destination.

#### Traffic Counts (2019)

| Highway 99 (2017) | 137,000 ADT |
|-------------------|-------------|
| Sisk Road         | 16,558 ADT  |
| Dale Road         | 13,887 ADT  |
| Standiford Avenue | 23,688 ADT  |