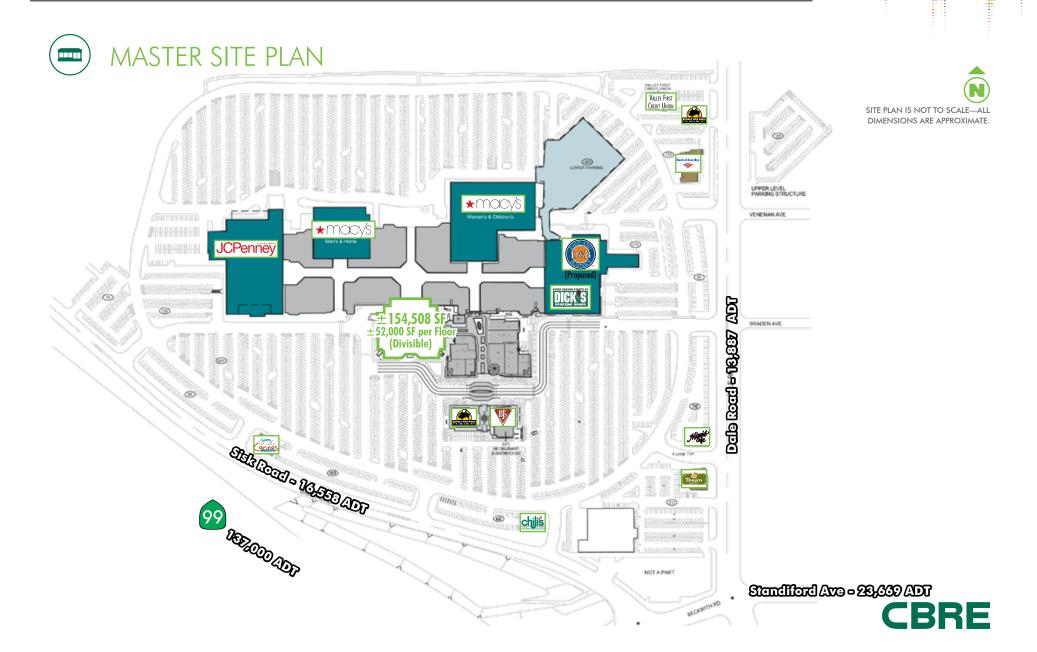

### PROPERTY FEATURES

- $\pm$  ±154,508 sq. ft. 3-story Anchor space for sale or lease
  - SALE PRICE: \$4,900,000
  - ±52,000 sq. ft. per floor (divisible)
  - Individual floors available
- + Located in the  $\pm 1.138$  Millions sq. ft. Vintage Fair Mall
- + Anchored by Macy's, JCPenney, Dick's Sporting Goods, and Apple Store
- + 10+ Million visitors annually
- + Over 800,000 people in the trade area

The Vintage Fair Mall is located along—and is visible to—Highway 99 at the intersection of Sisk Road and Standiford Avenue and is THE shopping destination in the San Joaquin Valley region drawing over 10 million visitors annually. The site draws from a wide trade area extending from Stockton to Turlock and the foothill communities of Jackson and Sonora. Anchored by JCPenney, Dick's Sporting Goods, and Apple Store the site offers an excellent opportunity to enter this premium retail destination.

### ANCHOR FLOOR PLAN | LEVEL 1

### ANCHOR FLOOR PLAN | LEVEL 2

### ANCHOR FLOOR PLAN | LEVEL 3