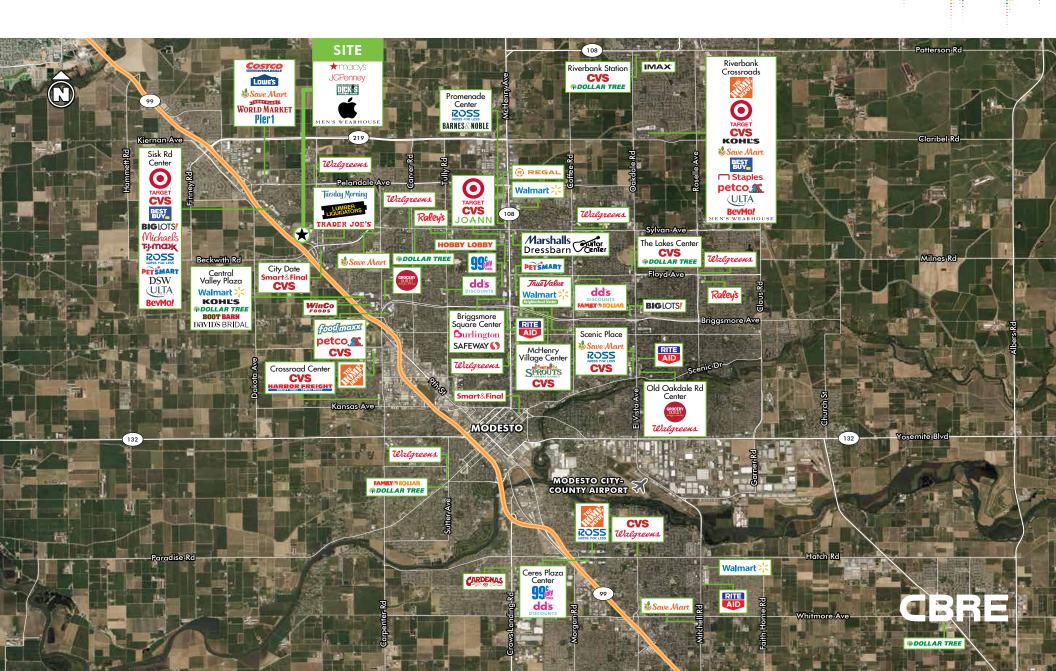

The Vintage Fair Mall is located along—and is visible to—Highway 99 at the intersection of Sisk Road and Standiford Avenue and is THE shopping destination in the San Joaquin Valley region drawing over 10 million visitors annually. The site draws from a wide trade area extending from Stockton to Turlock and the foothill communities of Jackson and Sonora. Anchored by JCPenney, Dick's Sporting Goods, and Apple Store the site offers an excellent opportunity to enter this premium retail destination.