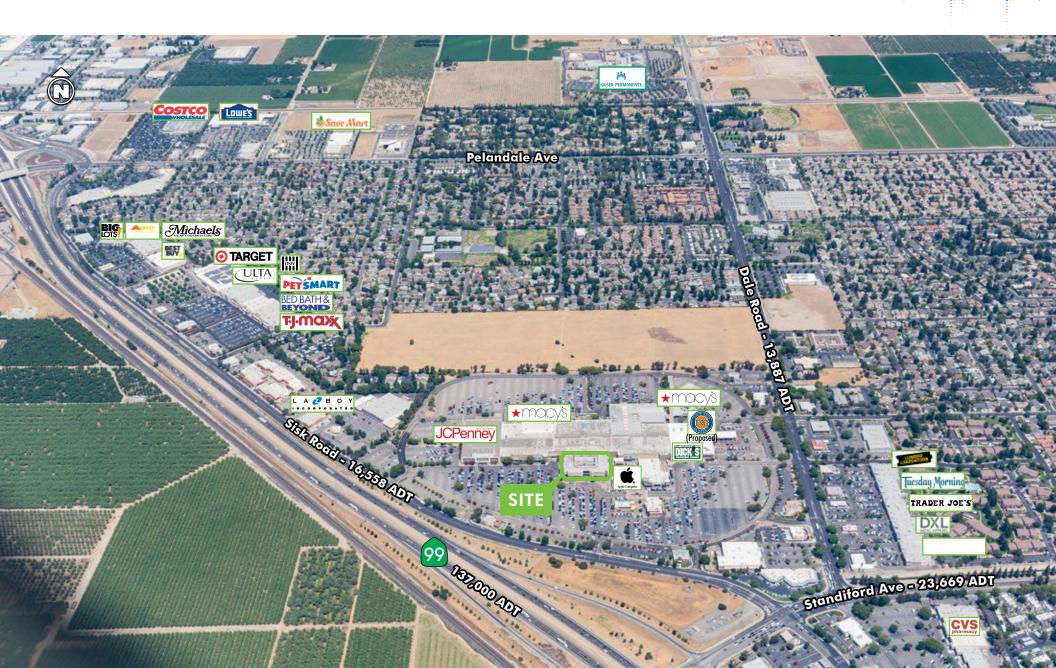

### PROPERTY FEATURES

- $\pm$  ±154,508 sq. ft. 3-story Anchor space for sale or lease
  - SALE PRICE: \$4,900,000
  - ±52,000 sq. ft. per floor (divisible)
  - Individual floors available
- + Located in the  $\pm 1.138$  Millions sq. ft. Vintage Fair Mall
- + Anchored by Macy's, JCPenney, Dick's Sporting Goods, and Apple Store
- + 10+ Million visitors annually
- + Over 800,000 people in the trade area

The Vintage Fair Mall is located along—and is visible to—Highway 99 at the intersection of Sisk Road and Standiford Avenue and is THE shopping destination in the San Joaquin Valley region drawing over 10 million visitors annually. The site draws from a wide trade area extending from Stockton to Turlock and the foothill communities of Jackson and Sonora. Anchored by JCPenney, Dick's Sporting Goods, and Apple Store the site offers an excellent opportunity to enter this premium retail destination.