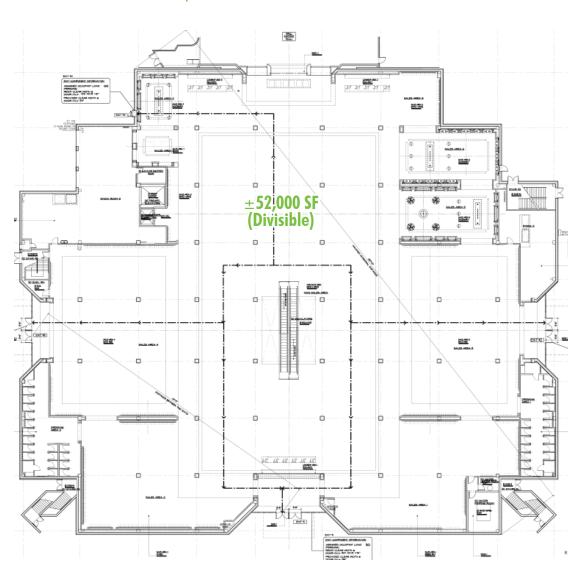

This information has been obtained from sources believed reliable, but has not been verified for accuracy or completeness. You should conduct a careful, independent investigation of the property and verify all information. Any reliance on this information is solely at your own risk. CBRE and the CBRE logo are service marks of CBRE, Inc. All other marks displayed on this document are the property of their respective owners. Photos herein are the property of their respective owners. Use of these images without the express written consent of the owner is prohibited. 70424208-351340

## Vintage Fair Mall Anchor Space

3401 DALE ROAD (AT HIGHWAY 99) | MODESTO, CA 95356





## Vintage Fair Mall Anchor Space

3401 DALE ROAD (AT HIGHWAY 99) MODESTO, CA 95356





### ANCHOR FLOOR PLAN | LEVEL 1







## Vintage Fair Mall Anchor Space

3401 DALE ROAD (AT HIGHWAY 99) MODESTO, CA 95356





### ANCHOR FLOOR PLAN | LEVEL 2







## Vintage Fair Mall Anchor Space

3401 DALE ROAD (AT HIGHWAY 99)| MODESTO, CA 95356





### ANCHOR FLOOR PLAN | LEVEL 3







## Vintage Fair Mall Anchor Space

3401 DALE ROAD (AT HIGHWAY 99)| MODESTO, CA 95356





### DEMOGRAPHICS (2019 est.)

#### **Population**

| 10-Minute Drive-time               | 114,456  |
|------------------------------------|----------|
| 15-Minute Drive-time               | 278,272  |
| Average Household Income           |          |
| 10-Minute Drive-time               | \$82,569 |
| 15-Minute Drive-time               | \$79,193 |
| Median Household Income            |          |
| 10-Minute Drive-time               | \$61,97