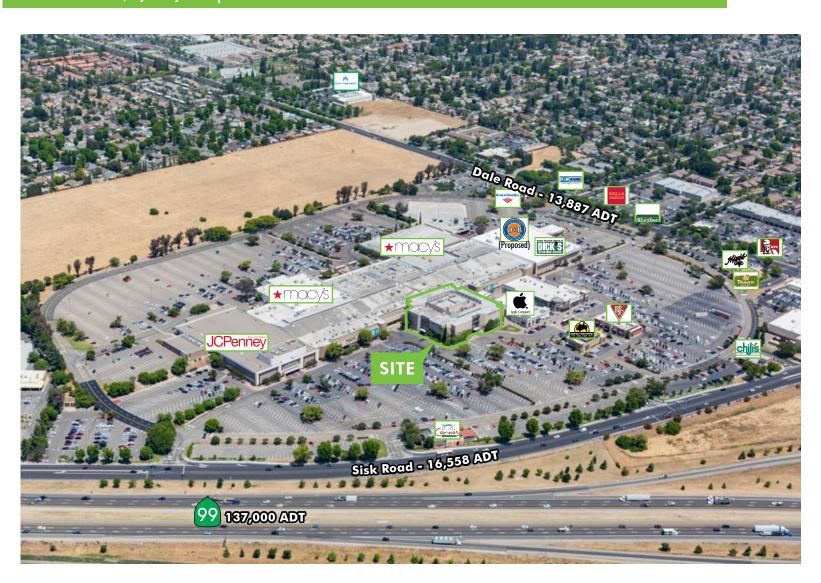

### PROPERTY FEATURES

- $\pm$  ±154,508 sq. ft. 3-story Anchor space for sale or lease
  - SALE PRICE: \$4,900,000
  - ±52,000 sq. ft. per floor (divisible)
  - Individual floors available
- + Located in the  $\pm 1.138$  Millions sq. ft. Vintage Fair Mall
- + Anchored by Macy's, JCPenney, Dick's Sporting Goods, and Apple Store
- + 10+ Million visitors annually
- + Over 800,000 people in the trade area

The Vintage Fair Mall is located along—and is visible to—Highway 99 at the intersection of Sisk Road and Standiford Avenue and is THE shopping destination in the San Joaquin Valley region drawing over 10 million visitors annually. The site draws from a wide trade area extending from Stockton to Turlock and the foothill communities of Jackson and Sonora. Anchored by JCPenney, Dick's Sporting Goods, and Apple Store the site offers an excellent opportunity to enter this premium retail destination.

#### Traffic Counts (2019)

| Highway 99 (2017) | 137,000 ADT |
|-------------------|-------------|
| Sisk Road         | 16,558 ADT  |
| Dale Road         | 13,887 ADT  |
| Standiford Avenue | 23,688 ADT  |