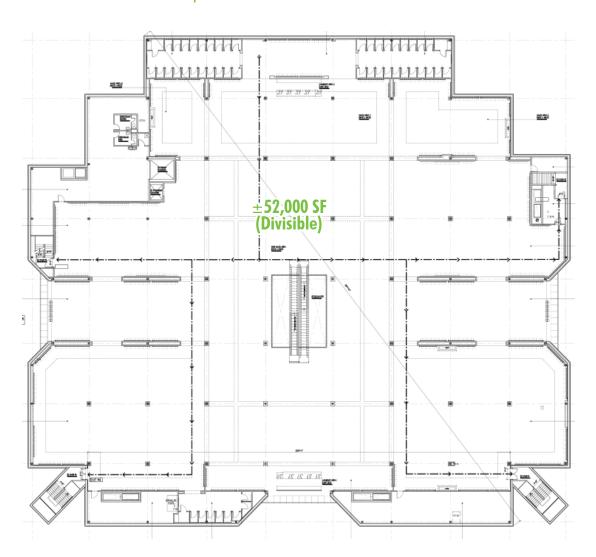

### ANCHOR FLOOR PLAN | LEVEL 1

### PROPERTY FEATURES

- $\pm$  ±154,508 sq. ft. 3-story Anchor space for sale or lease
  - SALE PRICE: \$4,900,000
  - ±52,000 sq. ft. per floor (divisible)
  - Individual floors available
- + Located in the  $\pm 1.138$  Millions sq. ft. Vintage Fair Mall
- + Anchored by Macy's, JCPenney, Dick's Sporting Goods, and Apple Store
- + 10+ Million visitors annually
- + Over 800,000 people in the trade area