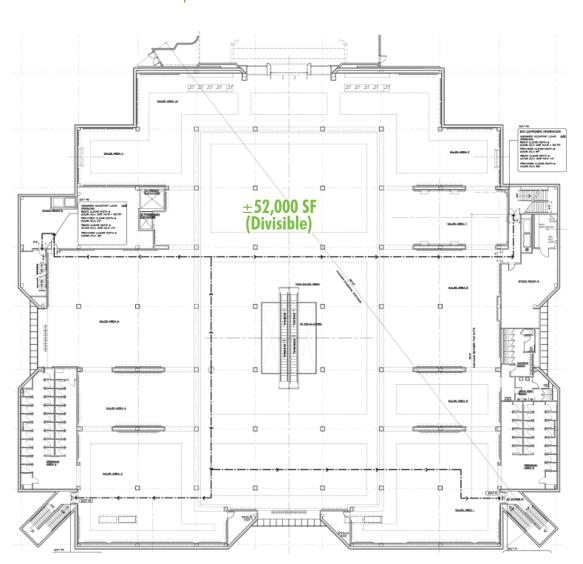

hould conduct a careful, independent investigation of the property and verify all information. Any reliance on this information is solely at your own risk. CBRE and the CBRE logo are service marks of CBRE, Inc. All other marks displayed on this document are the property of their respective owners. Photos herein are the property of their respective owners. Use of these images without the express written consent of the owner is prohibited. 70424208-351340

## Vintage Fair Mall Anchor Space

3401 DALE ROAD (AT HIGHWAY 99) | MODESTO, CA 95356





## Vintage Fair Mall Anchor Space

3401 DALE ROAD (AT HIGHWAY 99) MODESTO, CA 95356





### ANCHOR FLOOR PLAN | LEVEL 1







## Vintage Fair Mall Anchor Space

3401 DALE ROAD (AT HIGHWAY 99) MODESTO, CA 95356





### ANCHOR FLOOR PLAN | LEVEL 2







## Vintage Fair Mall Anchor Space

3401 DALE ROAD (AT HIGHWAY 99)| MODESTO, CA 95356





### ANCHOR FLOOR PLAN | LEVEL 3







## Vintage Fair Mall Anchor Space

3401 DALE ROAD (AT HIGHWAY 99)| MODESTO, CA 95356





### DEMOGRAPHICS (2019 est.)

#### **Population**

| 10-Minute Drive-time               | 114,456  |
|------------------------------------|----------|
| 15-Minute Drive-time               | 278,272  |
| Average Household Income           |          |
| 10-Minute Drive-time               | \$82,569 |
| 15-Minute Drive-time               | \$79,193 |
| Median Household Income            |          |
| 10-Minute Drive-time               | \$61,970 |
| 15-Minute Drive-time               | \$58,375 |
| Daytime Employment (3-mile radius) |          |
| Employees