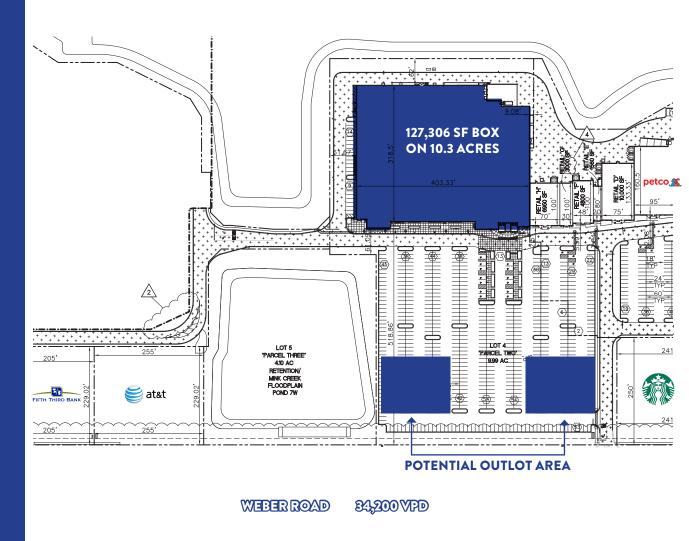

# SITE DETAILS

- 127,306 SF TARGET BUILDING (DIVISIBLE)
- 10.3 ACRE SITE
- POTENTIAL OUTLOT OPPORTUNITY ON WEBER RD (34,200 VPD)
- LOCATED AT THE MAIN INTERSECTION OF THE REGIONAL ROMEOVILLE TRADE AREA
- 47,400 VPD AT THE INTERSECTION OF WEBER RD & AIRPORT RD
- ABILITY TO ACCOMMODATE A RANGE OF TENANT USES AND SIZES

# SITE PLAN