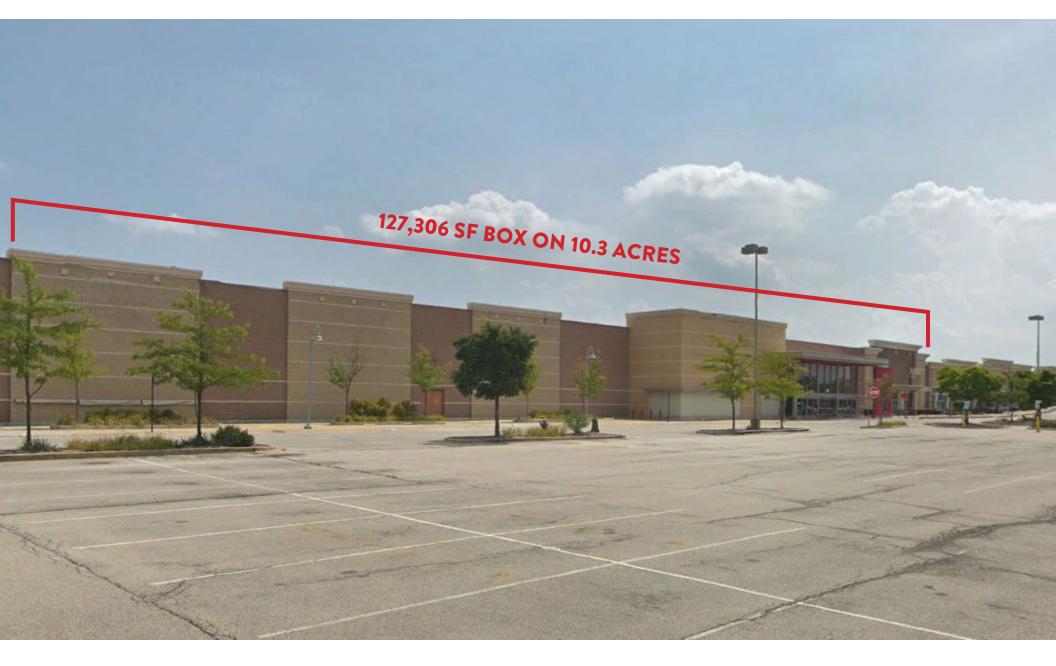

# SITE DETAILS

- 127,306 SF TARGET BUILDING (DIVISIBLE)
- 10.3 ACRE SITE
- POTENTIAL OUTLOT OPPORTUNITY ON WEBER RD (34,200 VPD)
- LOCATED AT THE MAIN INTERSECTION OF THE REGIONAL ROMEOVILLE TRADE AREA
- 47,400 VPD AT THE INTERSECTION OF WEBER RD & AIRPORT RD
- ABILITY TO ACCOMMODATE A RANGE OF TENANT USES AND SIZES