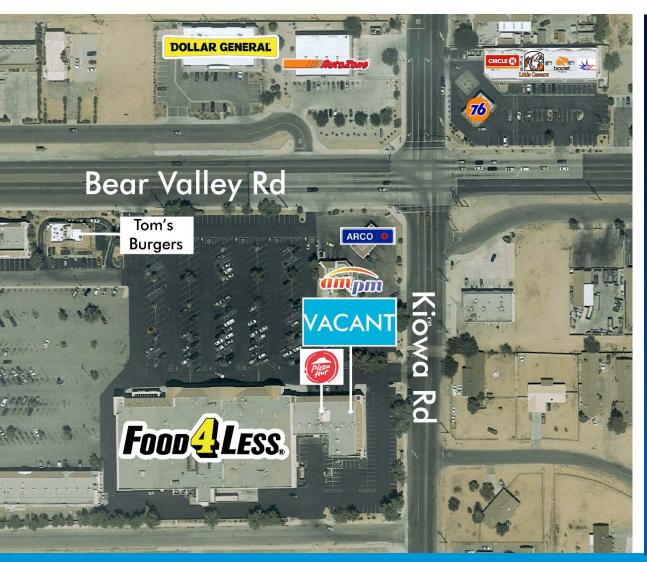

### **Center Details**

**TENANT** 

SQ. FT.

**Amber Cleaners** 

1,200 SF

**Cricket Wireless** 

936 SF

Mega Tom's Burgers

2,956 SF 1,162 SF

Pizza Hut