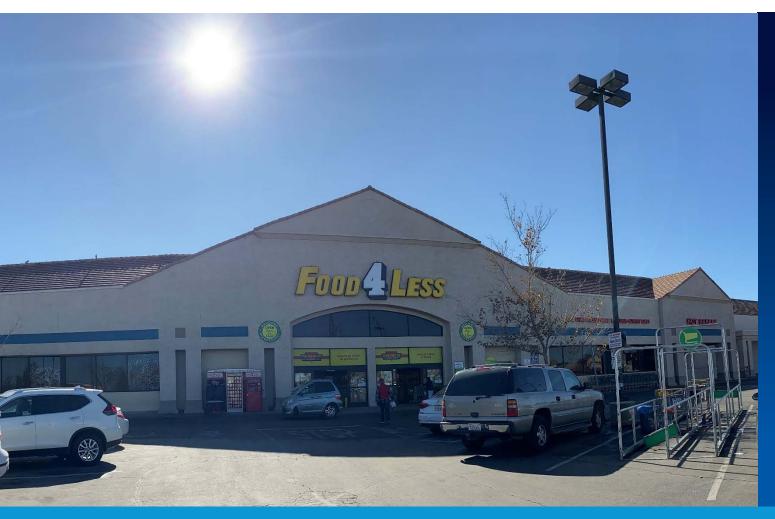

## RETAIL AT FOOD 4 LESS-APPLE VALLEY

20801 BEAR VALLEY ROAD, APPLE VALLEY, CA

### **About The Property**

- Property is located at the SWC of Bear Valley Rd and Kiowa Rd in Apple Valley, CA.
- ±1,018 sq. ft. and ± 4,861 sq. ft.
  (Divisible) former Blockbuster
  Video available in the
  Food4Less anchored
  neighborhood center.
- Strategically located just 1.5 miles from Apple Valley High School, with ±2,201 students.
- Excellent opportunity for "daily needs" users.