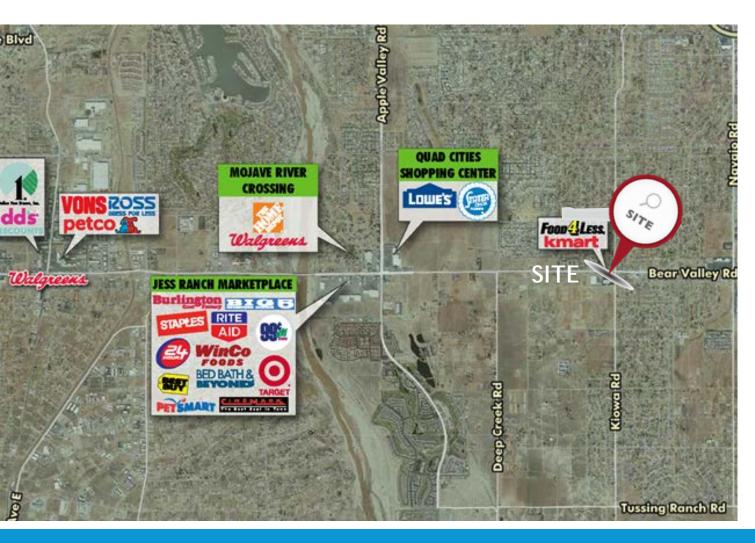

### **About The Property**

- Property is located at the SWC of Bear Valley Rd and Kiowa Rd in Apple Valley, CA.
- ±1,018 sq. ft. and ± 4,861 sq. ft.
  (Divisible) former Blockbuster
  Video available in the
  Food4Less anchored
  neighborhood center.
- Strategically located just 1.5 miles from Apple Valley High School, with ±2,201 students.
- Excellent opportunity for "daily needs" users.