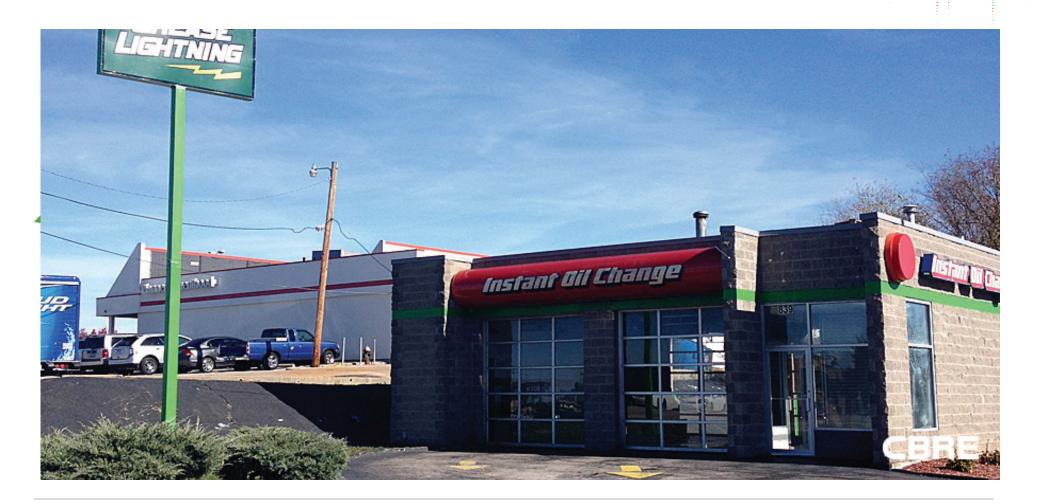

# 0.35 ACRE RETAIL NOW AVAILABLE

839 MERAMEC STATION ROAD, VALLEY PARK, MO 63088

RETAIL

## PROPERTY INFO

- + Strong neighborhood retail trade area with significant income and population density.
- Other retailers in the immediate area include: Schnucks, Shop N Save, Walgreens, Dairy Queen, Papa John's, Pizza Hut, Subway and Hardee's.
- + Excellent visibility and exposure in very concentrated retail corridor.
- + Traffic counts: Highway 141: 35,540 VPD; Big Bend Road: 32,288 VPD
- + Property includes 1,582 SF auto service building with two service bays