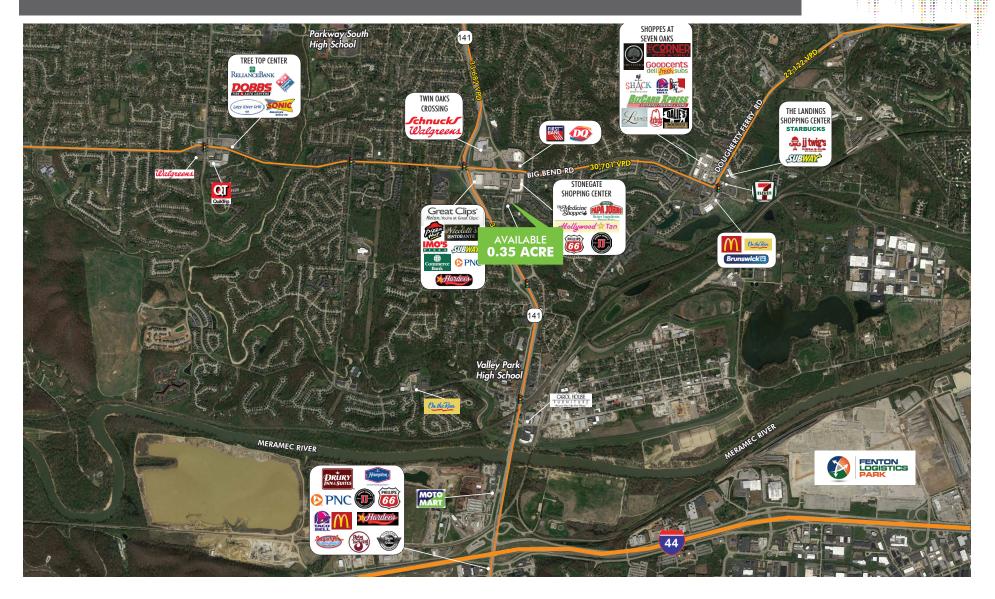

# TRADE AREA AERIAL

839 MERAMEC STATION ROAD, VALLEY PARK, MO 63088

RETAIL

www.cbre.com/stlouis

## PROPERTY INFO

- + Strong neighborhood retail trade area with significant income and population density.
- Other retailers in the immediate area include: Schnucks, Shop N Save, Walgreens, Dairy Queen, Papa John's, Pizza Hut, Subway and Hardee's.
- + Excellent visibility and exposure in very concentrated retail corridor.
- + Traffic counts: Highway 141: 35,540 VPD; Big Bend Road: 32,288 VPD
- + Property includes 1,582 SF auto service building with two service bays