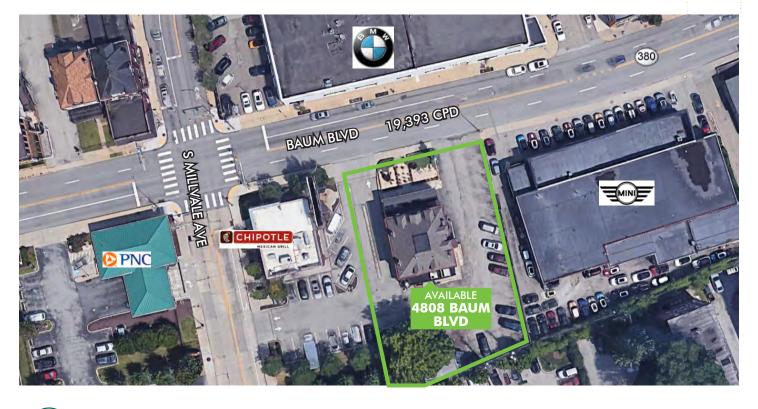

### PROPERTY INFO

- + 0.33 acre (90' x 166') lot on Baum Boulevard in Pittsburgh's Shadyside neighborhood
- + Access from both Baum Boulevard and South Millvale Avenue
- + Liquor license can be purchased separately
- Area retailers include KFC, Einstein Bros. Bagels, P&W BMW, Papa John's, Verizon, Pep Boys, GetGo and many more