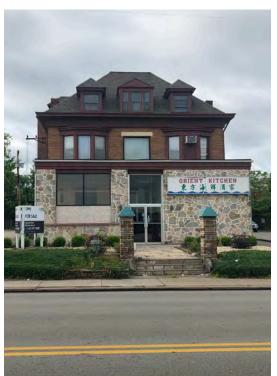

# 4808 Baum Boulevard

PITTSBURGH, PA 15213

### PROPERTY INFO

- + 0.33 acre (90' x 166') lot on Baum Boulevard in Pittsburgh's Shadyside neighborhood
- + Access from both Baum Boulevard and South Millvale Avenue
- + Liquor license can be purchased separately
- Area retailers include KFC, Einstein Bros. Bagels, P&W BMW, Papa John's, Verizon, Pep Boys, GetGo and many more