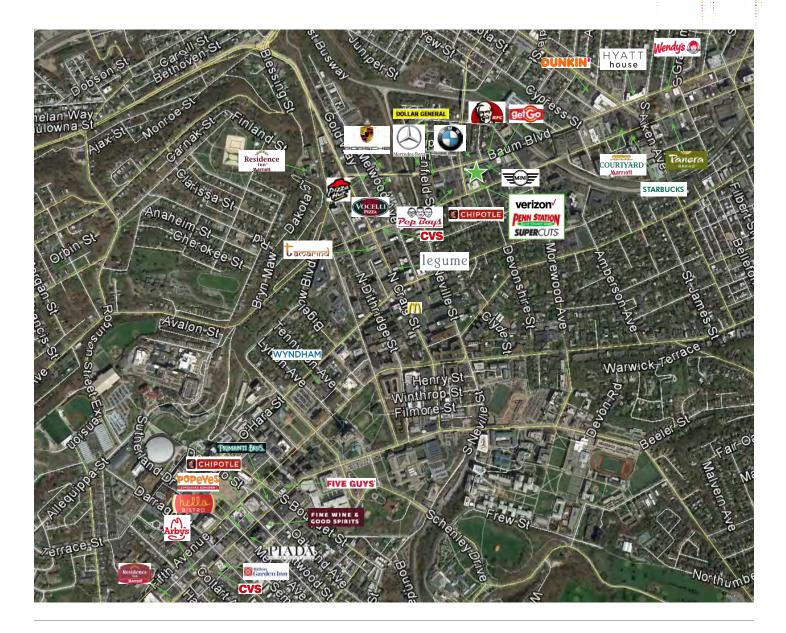

### PROPERTY INFO

- + 0.33 acre (90' x 166') lot on Baum Boulevard in Pittsburgh's Shadyside neighborhood
- + Access from both Baum Boulevard and South Millvale Avenue
- + Liquor license can be purchased separately
- Area retailers include KFC, Einstein Bros. Bagels, P&W BMW, Papa John's, Verizon, Pep Boys, GetGo and many more