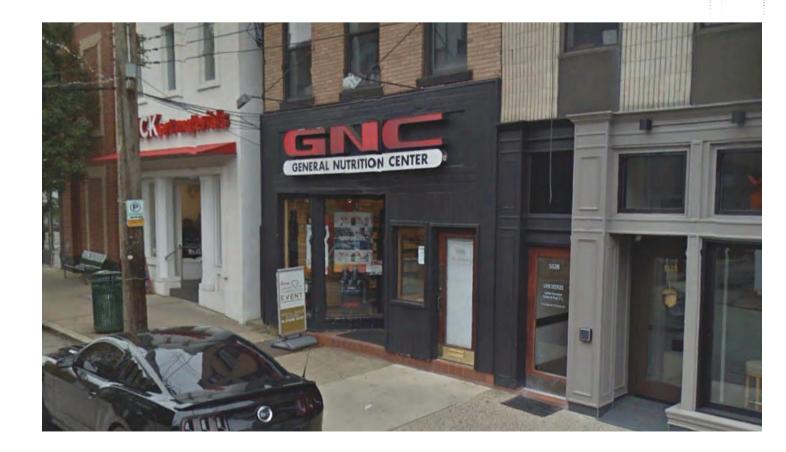

## PROPERTY INFO

- + 1,200 square foot retail space available on Walnut Street in Shadyside
- + Best lifestyle street in Pittsburgh
- Nearby retailers include Apple, lululemon, Athleta, Gap, Coach, Banana Republic, Patagonia, Williams-Sonoma, Steel Cactus, L'Occitane and many more
- + Minutes from multiple universities (University of Pittsburgh, Carnegie Mellon University) and medical centers (UPMC Shadyside Hospital, West Penn Hospital, Children's Hospital of Pittsburgh)