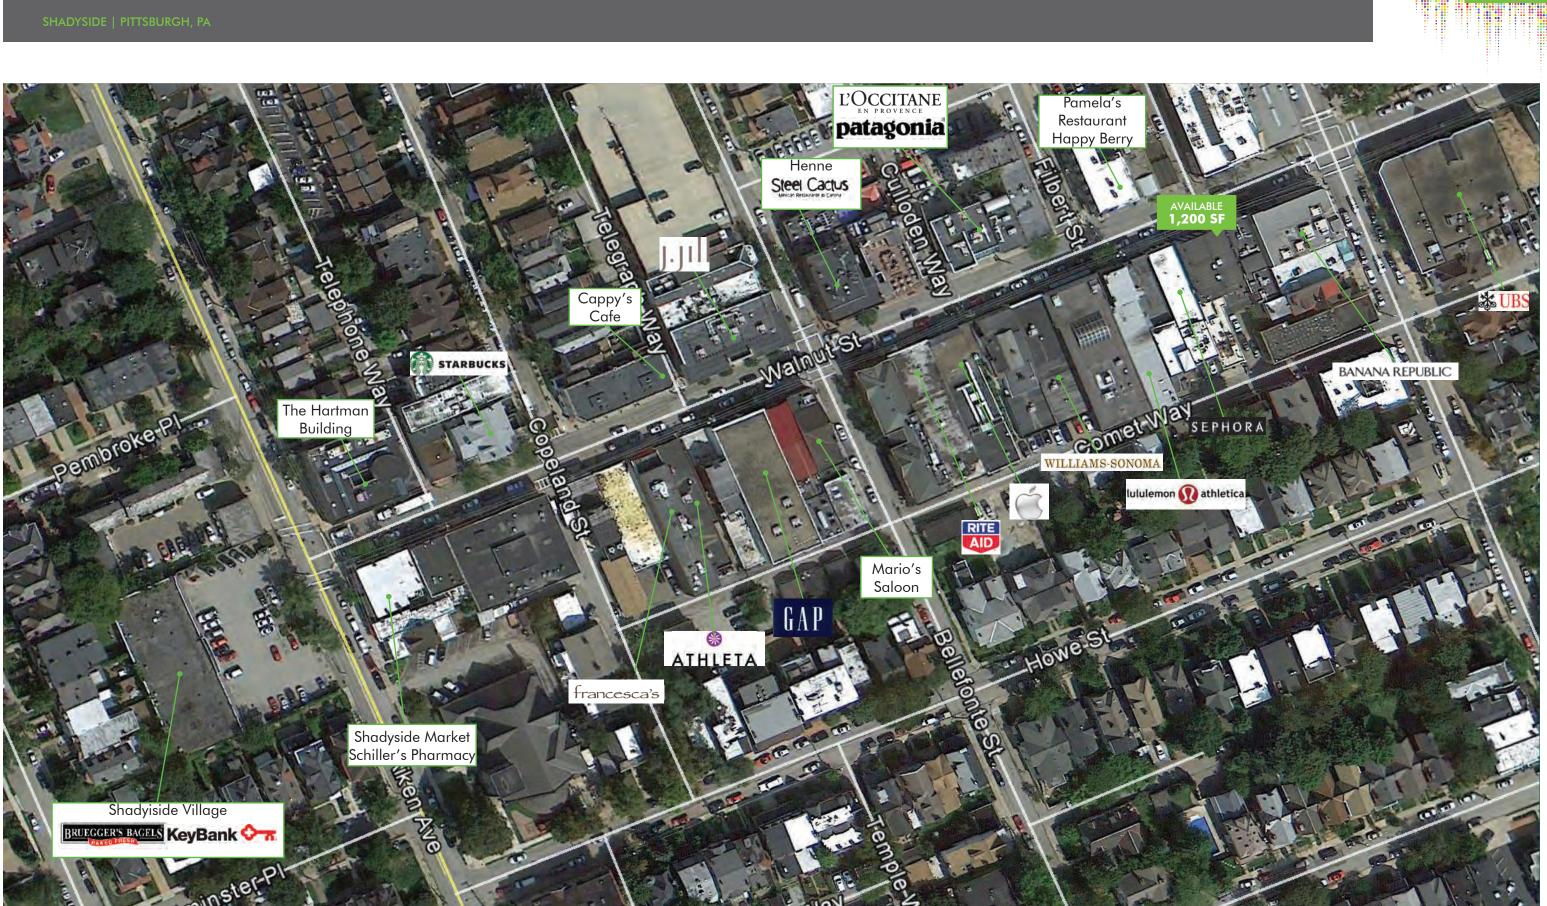

## PROPERTY INFO

- + 1,200 square foot retail space available on Walnut Street in Shadyside
- + Best lifestyle street in Pittsburgh
- Nearby retailers include Apple, lululemon, Athleta, Gap, Coach, Banana Republic, Patagonia, Williams-Sonoma, Steel Cactus, L'Occitane and many more
- + Minutes from multiple universities (University of Pittsburgh, Carnegie Mellon University) and medical centers (UPMC Shadyside Hospital, West Penn Hospital, Children's Hospital of Pittsburgh)