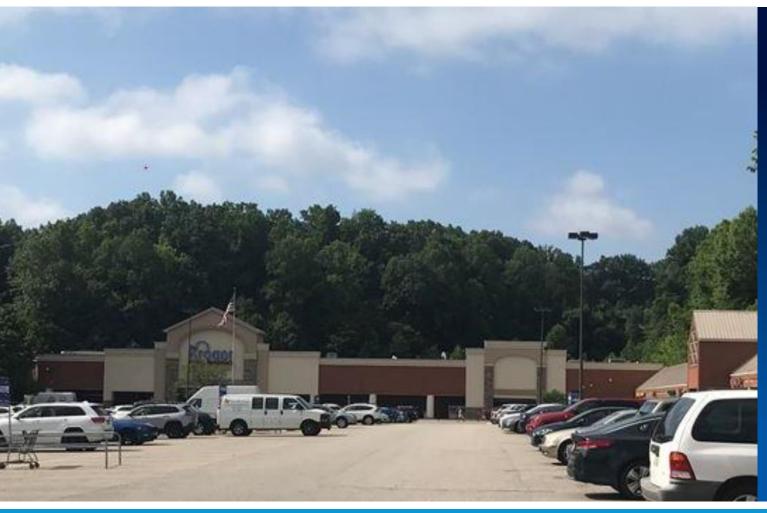

# **About The Property**

- Property is located off of Emerald Rd, directly adjacent to Route 119 in Charleston, WV.
- The available space is located next to the operating Kroger grocery store.
- The site offers excellent access and visibility to Corridor G/Route 119.
- Area retailers include: Kroger Little Caesars, IFitt24, Cozumel Mexican Restaurant, Ashton Medical, Peace, Love & Little Donuts, Hair We Are, Nail Time and Sun Time Tanning.

@realestate

1100 FLEDDERJOHN RD, CHARLESTON, WV