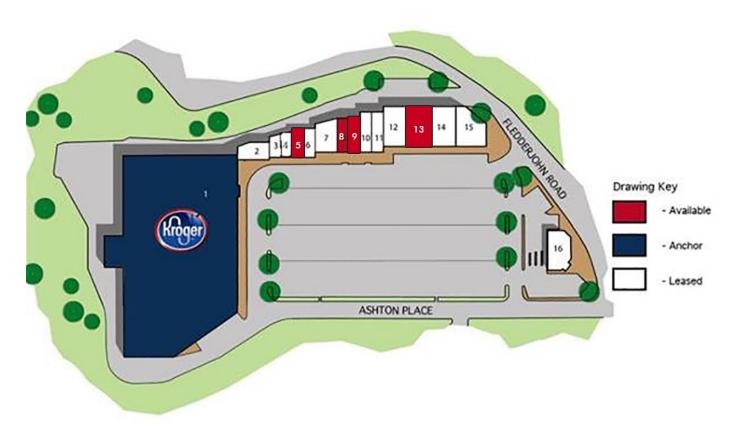

#### **Property Description**

- **Total Square Footage** 93.797 SF
- **Available Square Footage** 1,200 SF - 2,800 SF
- **Lease Rate** \$20.00 NNN

**DeWitt Blundon** 

Senior Associate +1 304 546 2581 dewitt.blundon@cbre.com **Robert Gold** 

First Vice President +1 412 316 2397 robert.gold@cbre.com

1100 FLEDDERJOHN RD, CHARLESTON, WV

| Center Details   |                                                            |               |
|------------------|------------------------------------------------------------|---------------|
| UNIT             | TENANT                                                     | SQ. FT.       |
| I                | Kroger                                                     | 69,187 SF     |
| 2                | Sun Time Tanning                                           | 1,570 SF      |
| 3                | Nail Time, Inc.                                            | 770 SF        |
| 2<br>3<br>4<br>5 | Clicklist                                                  | 870 SF        |
| 5                | AVAILABLE                                                  | 1,000 SF      |
| 6                | Peace, Love, & Little<br>Donuts                            | 1,000 SF      |
| 7                | Mim's Italian                                              | 2,200 SF      |
| 8                | AVAILABLE                                                  | 1,200 SF      |
|                  | The Asian Grill –<br>Available with 30<br>days' notice     | )<br>1,200 SF |
| 10               | iFITT 24                                                   | 1,400 SF      |
| 11               | Little Caesars                                             | 1,400 SF      |
| 12               | iFITT 24                                                   | 2,800 SF      |
|                  | South Hill Cleaners -<br>Available with 30<br>days' notice | 2,800 SF      |
| 14               | Hair We Are, Inc.                                          | 2,800 SF      |
| 15               | Cozumel Mexican                                            | 3,600 SF      |
| 16               | BB&T                                                       |               |
|                  |                                                            |               |