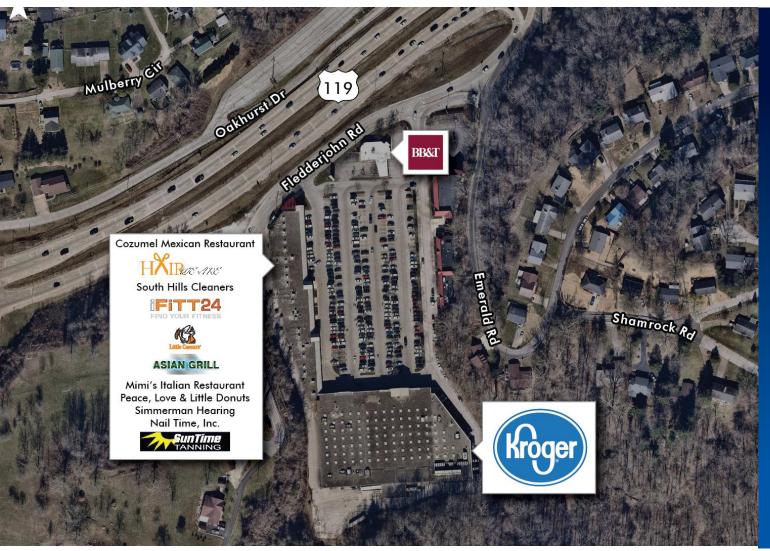

# **About The Property**

- Property is located off of Emerald Rd, directly adjacent to Route 119 in Charleston, WV.
- The available space is located next to the operating Kroger grocery store.
- The site offers excellent access and visibility to Corridor G/Route 119.
- Area retailers include: Kroger Little Caesars, IFitt24, Cozumel Mexican Restaurant, Ashton Medical, Peace, Love & Little Donuts, Hair We Are, Nail Time and Sun Time Tanning.

@realestate

1100 FLEDDERJOHN RD, CHARLESTON, WV