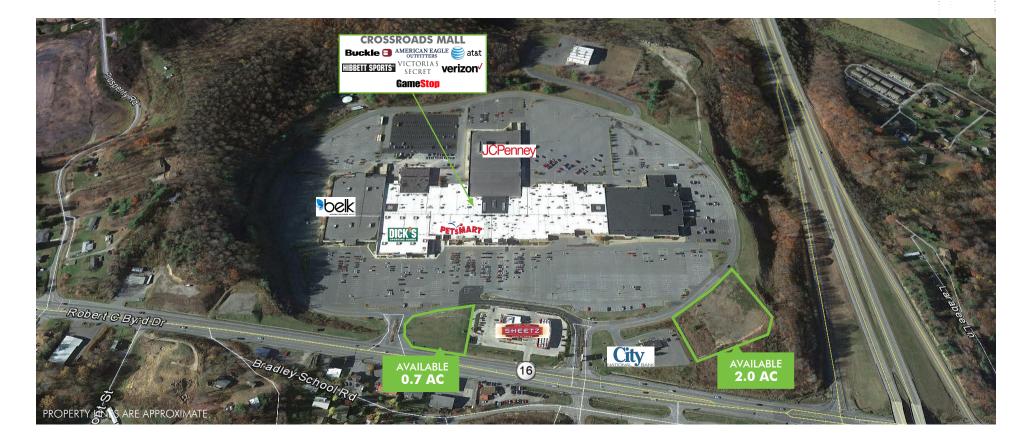

### PROPERTY INFO

- + Two parcels adjacent to Crossroads Mall
  - Approximately 0.7 acres at the secondary entrance to the mall
  - Approximately 2 acres next to City National Bank
- + Mall anchors include Belk, JCPenney and PetSmart with Rural King coming soon