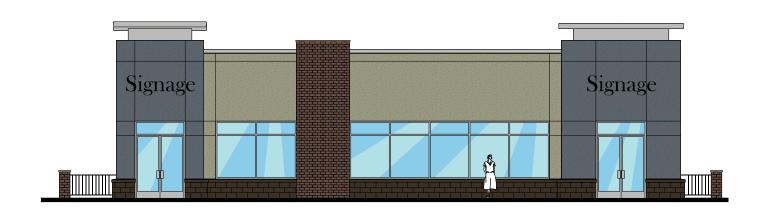

## Harmar Restaurant Space

FREEPORT ROAD | PITTSBURGH, PA 15238

Rendered Front Elevation