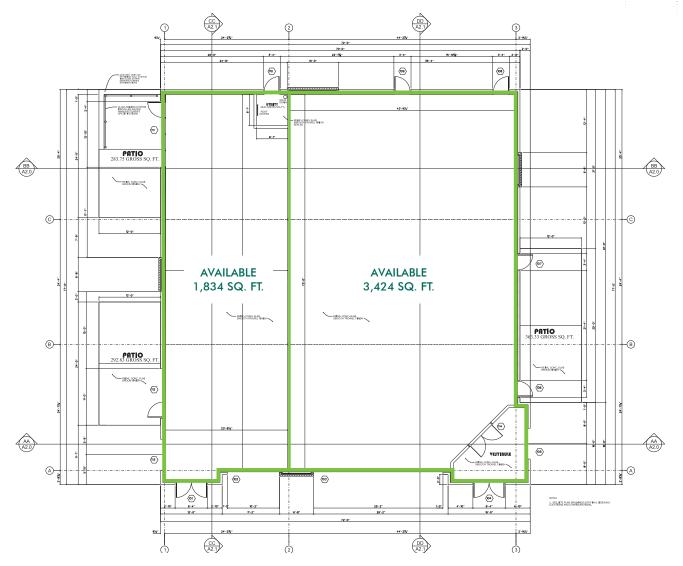

### PROPERTY INFO

- + For sale or lease restaurant outparcel Rare opportunity in thriving commercial area
- + Parcel can accommodate up to 5,300 square foot restaurant
- + Conveniently located with easy on-off access to Route 28 (48,618 CPD) and the Pennsylvania Turnpike/Interstate-76 (41,619 CPD)
- + Outparcel is situated in front of two newly constructed, high-performing hotels TownePlace Suites and Hampton Inn & Suites
- + Neighboring tenants include Target, Alpha Ice Complex, The Meadows, Denny's and many national casual and fast food restaurants
- + Great opportunity to serve the University of Pittsburgh Business and Research Park (U-Parc)