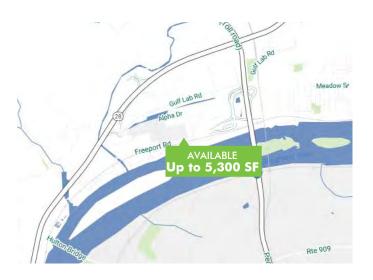

### PROPERTY INFO

- + For sale or lease restaurant outparcel Rare opportunity in thriving commercial area
- + Parcel can accommodate up to 5,300 square foot restaurant
- + Conveniently located with easy on-off access to Route 28 (48,618 CPD) and the Pennsylvania Turnpike/Interstate-76 (41,619 CPD)
- + Outparcel is situated in front of two newly constructed, high-performing hotels TownePlace Suites and Hampton Inn & Suites
- + Neighboring tenants include Target, Alpha Ice Complex, The Meadows, Denny's and many national casual and fast food restaurants
- + Great opportunity to serve the University of Pittsburgh Business and Research Park (U-Parc)