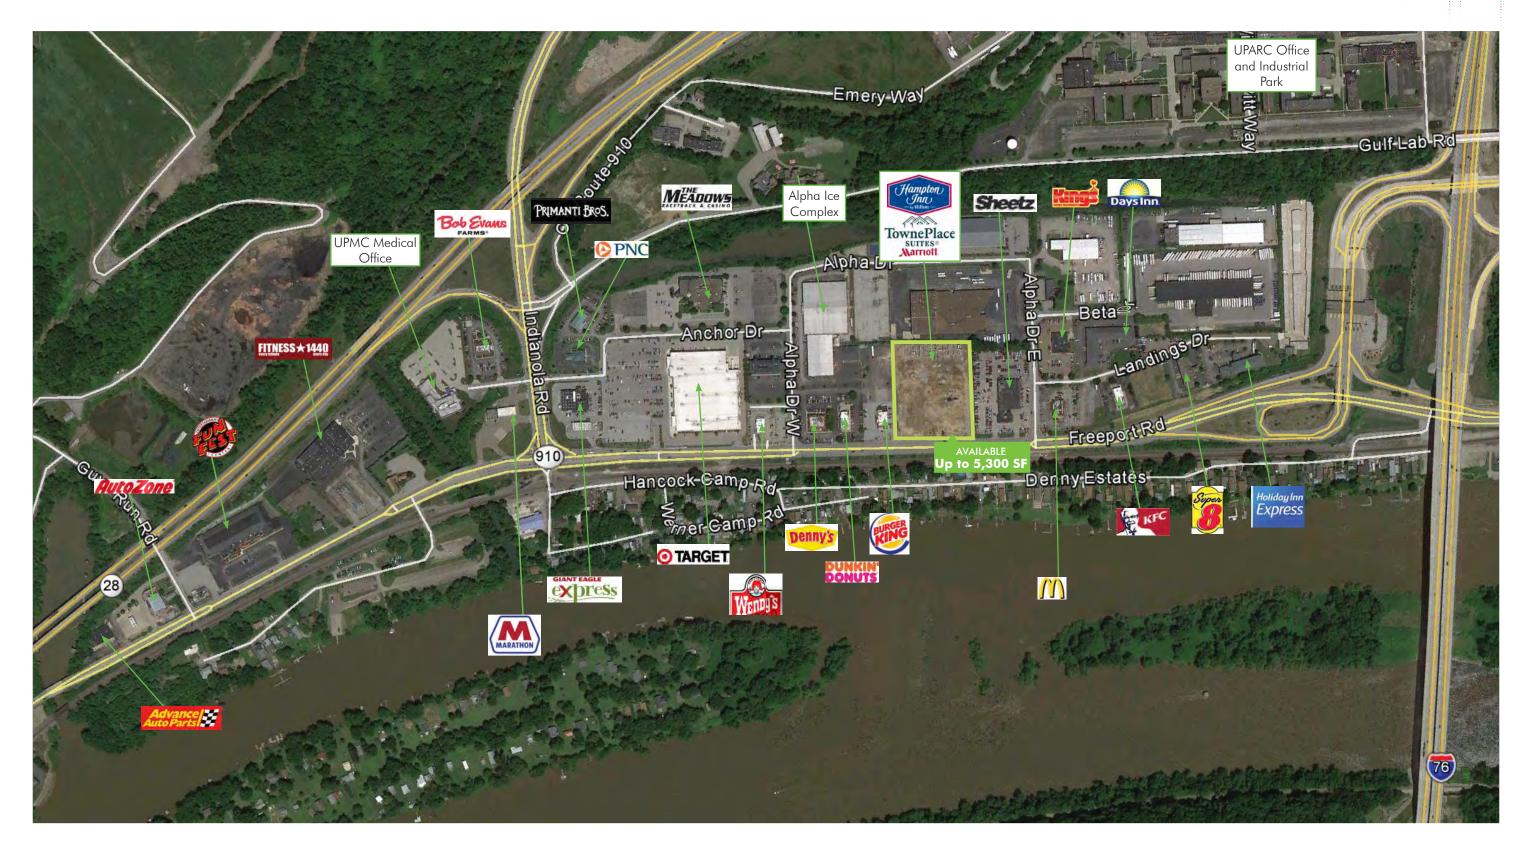

### PROPERTY INFO

- + For sale or lease restaurant outparcel Rare opportunity in thriving commercial area
- + Parcel can accommodate up to 5,300 square foot restaurant
- + Conveniently located with easy on-off access to Route 28 (48,618 CPD) and the Pennsylvania Turnpike/Interstate-76 (41,619 CPD)
- + Outparcel is situated in front of two newly constructed, high-performing hotels TownePlace Suites and Hampton Inn & Suites
- + Neighboring tenants include Target, Alpha Ice Complex, The Meadows, Denny's and many national casual and fast food restaurants
- + Great opportunity to serve the University of Pittsburgh Business and Research Park (U-Parc)