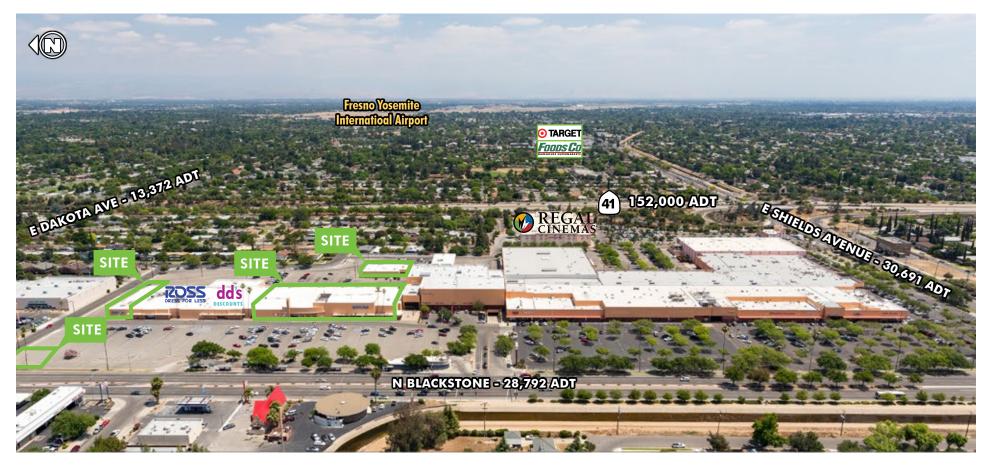

### Traffic Counts (2018)

| N. Blackstone Ave | 28,792 ADT  |
|-------------------|-------------|
| E. Shields        | 30,691 ADT  |
| Highway 41        | 152,000 ADT |

Source: MPSI Estimate; Caltrans

The Manchester Center is centrally located in the strong Blackstone Retail corridor and is over 1 Million sq. ft. of GLA anchored by Regal 16 Theater. Currently undergoing redevelopment, the center will be a new mixed-use shopping destination with plenty of retail, dining, office and entertainment options.

# PROPERTY FEATURES

- + Anchor, Jr. Anchor, Pad, and Shop space available
- + Anchored by Regal Theaters—with over 1.5 million visitors to center annually; Ross and dd's Discounts (coming soon)
- + Strong Retail corridor
- + Easy access to/from Highway 41
- + Excellent visibility
- + Strong traffic counts
- + Impressive day and evening population
- + Over 1 Million people in the trade area

# SURROUNDING RETAILERS INCLUDE:

- + Target
- + Walmart
- + Harbor Freight
- + Fitness Evolution
- + Starbucks

- + Red Robin
- + Sonic Drive In
- + SaveMart
- r + Rite Aid
  - + CVS

- + The Avenue
- + Dollar Tree
- + dd's Discount
- + 99¢ Only Store
- + and more!