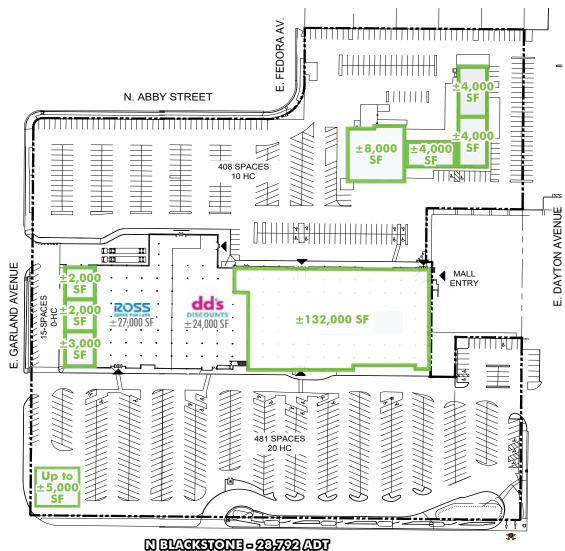

# CONCEPTUAL SITE PLAN

# Prime Retail Space at the Manchester Center

3636 N. BLACKSTONE AVENUE, FRESNO, CALIFORNIA 93726 AT THE INTERSECTION OF BLACKSTONE AVENUE & E. SHIELDS AVENUE

 $\pm 132,\!000$  SQ. FT ANCHOR SPACE (DIVISIBLE) |  $\pm 20,\!000$  SQ. FT. PAD & SHOP SPACE AVAILABLE (DIVISIBLE) | UP TO  $\pm 5,\!000$  SQ. FT. PAD AVAILABLE