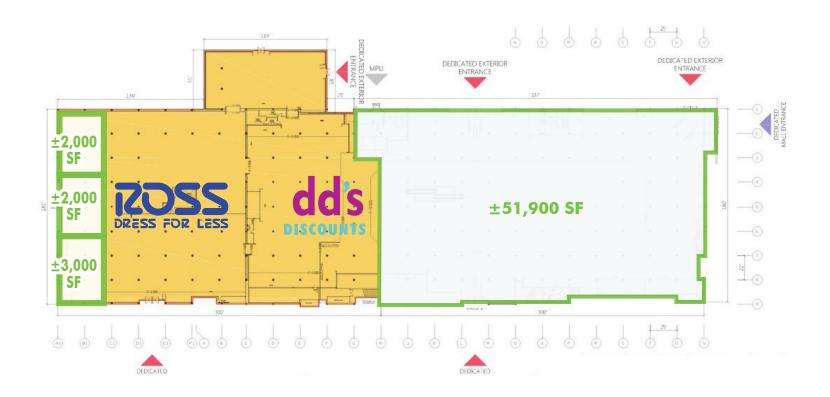

- + Sonic Drive In
- + SaveMart
- r + Rite Aid
  - + CVS

- + The Avenue
- + Dollar Tree
- + dd's Discount
- + 99¢ Only Store
- + and more!





# Prime Retail Space at the Manchester Center

3636 N. BLACKSTONE AVENUE, FRESNO, CALIFORNIA 93726 AT THE INTERSECTION OF BLACKSTONE AVENUE & E. SHIELDS AVENUE





# CONCEPTUAL SITE PLAN





### **CONTACT US**

#### Jon Schultz

+1 916 446 8261 jon.schultz@cbre.com Lic. 00844740

#### **Heath Kastner**

+1 916 446 8795 heath.kastner@cbre.com Lic. 01301753

#### **Matt Kircher**

+1 415 613 1545 matt.kircher@cbre.com Lic. 01037365

#### **Alec Stone**





# Prime Retail Space at the Manchester Center

3636 N. BLACKSTONE AVENUE, FRESNO, CALIFORNIA 93726 AT THE INTERSECTION OF BLACKSTONE AVENUE & E. SHIELDS AVENUE





# FLOOR PLAN | FIRST FLOOR



## **CONTACT US**

# Jon Schultz

+1 916 446 8261 jon.schultz@cbre.com Lic. 00844740

#### **Heath Kastner**

+1 916 446 8795 heath.kastner@cbre.com Lic. 01301753

#### **Matt Kircher**

+1 415 613 1545 matt.kircher@cbre.com Lic. 01037365

#### Alec Stone







# Prime Retail Space at the Manchester Center

3636 N. BLACKSTONE AVENUE, FRESNO, CALIFORNIA 93726 AT THE INTERSECTION OF BLACKSTONE AVENUE & E. SHIELDS AVENUE





# FLOOR PLAN | BASEMENT LEVEL | $\pm 71,100$ SQ. FT (DIVISIBLE)



## **CONTACT US**

# Jon Schultz

+1 916 446 8261 jon.schultz@cbre.com Lic. 00844740

### **Heath Kastner**

+1 916 446 8795 heath.kastner@cbre.com Lic. 01301753

#### **Matt Kircher**

+1 415 613 1545 matt.kircher@cbre.com Lic. 01037365

#### **Alec Stone**







# Prime Retail Space at the Mancheste