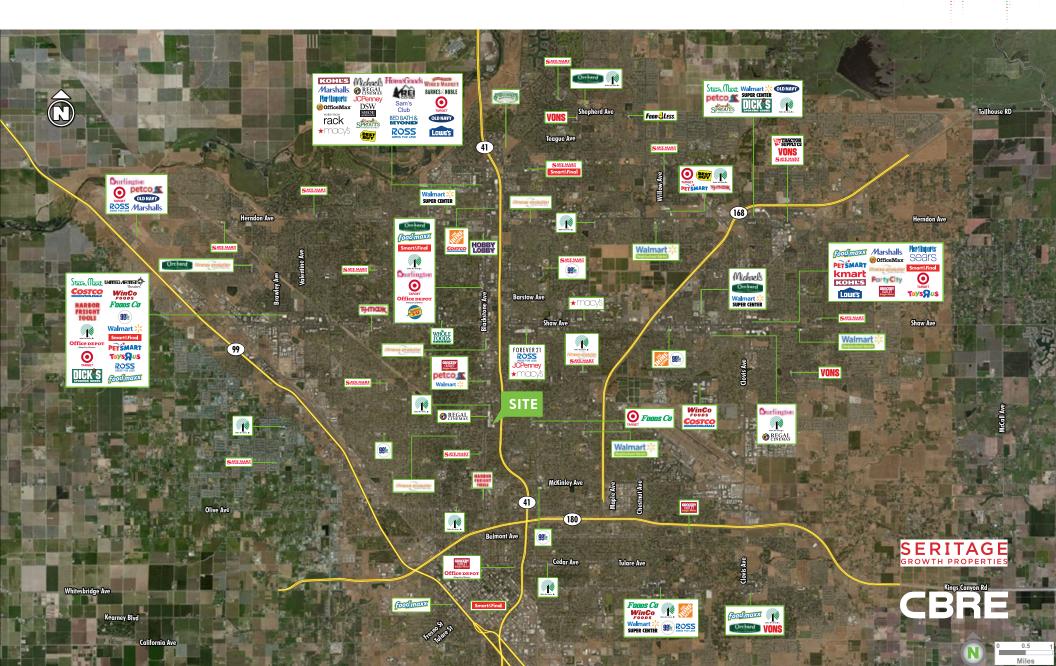

# SURROUNDING RETAILERS INCLUDE:

- + Target
- + Walmart
- + Harbor Freight
- + Fitness Evolution
- + Starbucks

- + Red Robin
- + Sonic Drive In
- + SaveMart
- r + Rite Aid
  - + CVS

- + The Avenue
- + Dollar Tree
- + dd's Discount
- + 99¢ Only Store
- + and more!