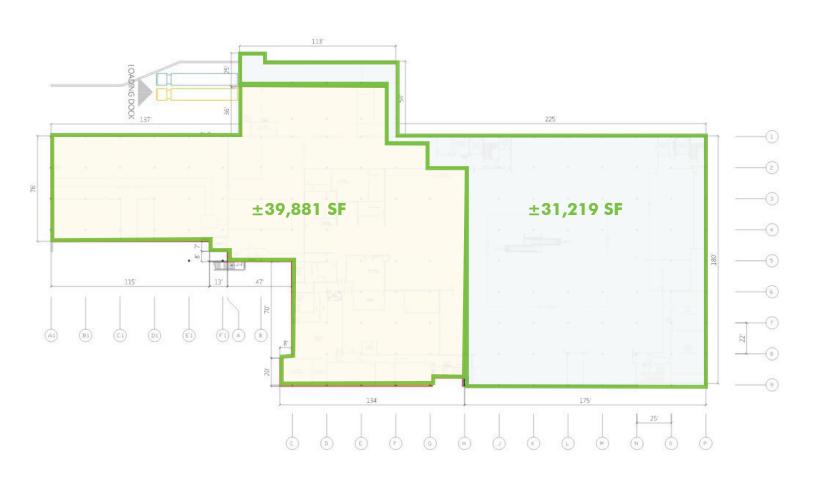

01301753

#### **Matt Kircher**

+1 415 613 1545 matt.kircher@cbre.com Lic. 01037365

#### **Alec Stone**





# Prime Retail Space at the Manchester Center

3636 N. BLACKSTONE AVENUE, FRESNO, CALIFORNIA 93726 AT THE INTERSECTION OF BLACKSTONE AVENUE & E. SHIELDS AVENUE





# FLOOR PLAN | FIRST FLOOR



## **CONTACT US**

# Jon Schultz

+1 916 446 8261 jon.schultz@cbre.com Lic. 00844740

#### **Heath Kastner**

+1 916 446 8795 heath.kastner@cbre.com Lic. 01301753

#### **Matt Kircher**

+1 415 613 1545 matt.kircher@cbre.com Lic. 01037365

#### Alec Stone







# Prime Retail Space at the Manchester Center

3636 N. BLACKSTONE AVENUE, FRESNO, CALIFORNIA 93726 AT THE INTERSECTION OF BLACKSTONE AVENUE & E. SHIELDS AVENUE





# FLOOR PLAN | BASEMENT LEVEL | $\pm 71,100$ SQ. FT (DIVISIBLE)



## **CONTACT US**

# Jon Schultz

+1 916 446 8261 jon.schultz@cbre.com Lic. 00844740

### **Heath Kastner**

+1 916 446 8795 heath.kastner@cbre.com Lic. 01301753

#### **Matt Kircher**

+1 415 613 1545 matt.kircher@cbre.com Lic. 01037365

#### **Alec Stone**







# Prime Retail Space at the Manchester Center

3636 N. BLACKSTONE AVENUE, FRESNO, CALIFORNIA 93726 AT THE INTERSECTION OF BLACKSTONE AVENUE & E. SHIELDS AVENUE





# PROPOSED DEMISING PLAN | AUTOMOTIVE CENTER



### **CONTACT US**

### Jon Schultz

+1 916 446 8261 jon.schultz@cbre.com Lic. 00844740

#### **Heath Kastner**

+1 916 446 8795 heath.kastner@cbre.com Lic 01301753

#### **Matt Kircher**

+1 415 613 1545 matt.kircher@cbre.com Lic. 01037365

#### **Alec Stone**







# Prime Retail Space at the Manchester Center

363