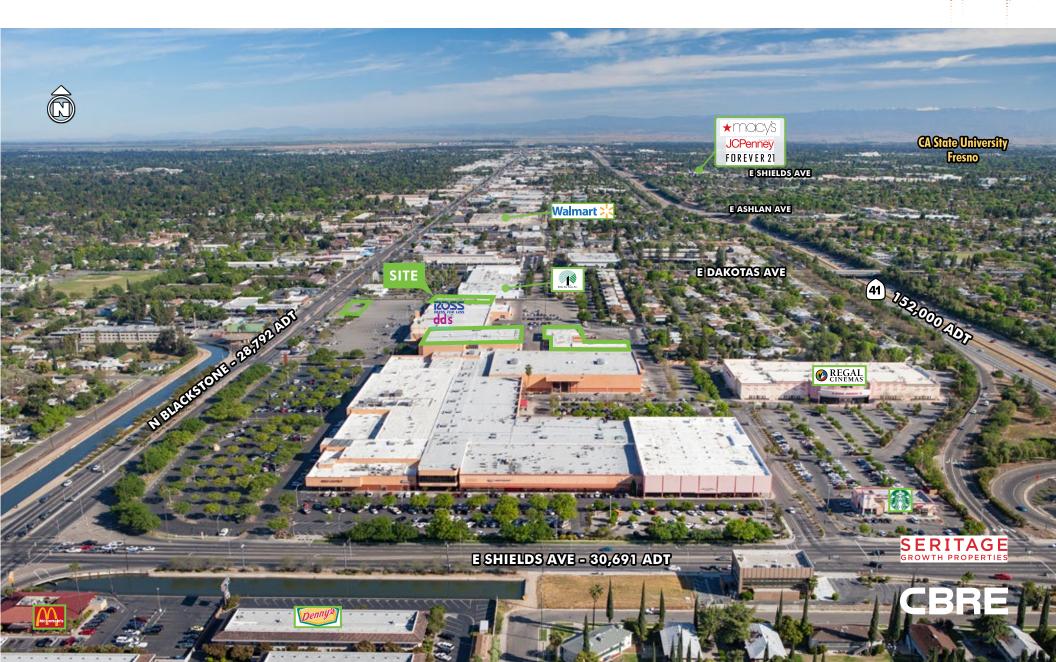

# AREA MAP

| DEMOGRAPHICS (2019 Est.) | 3-mile<br>Radius | 5-mile<br>Radius | 10-mile<br>Radius |
|--------------------------|------------------|------------------|-------------------|
| Population               | 182,145          | 412,256          | 721,304           |
| Average Household Income | \$54,759         | \$59,173         | \$77,496          |
| Median Household Income  | \$37,286         | \$40,853         | \$53,958          |
| Daytime Employment       | 77,907           | 203,512          | 284,111           |

### Traffic Counts (2018)

| N. Blackstone Ave | 28,792 ADT  |
|-------------------|-------------|
| E. Shields        | 30,691 ADT  |
| Highway 41        | 152,000 ADT |

Source: MPSI Estimate; Caltrans