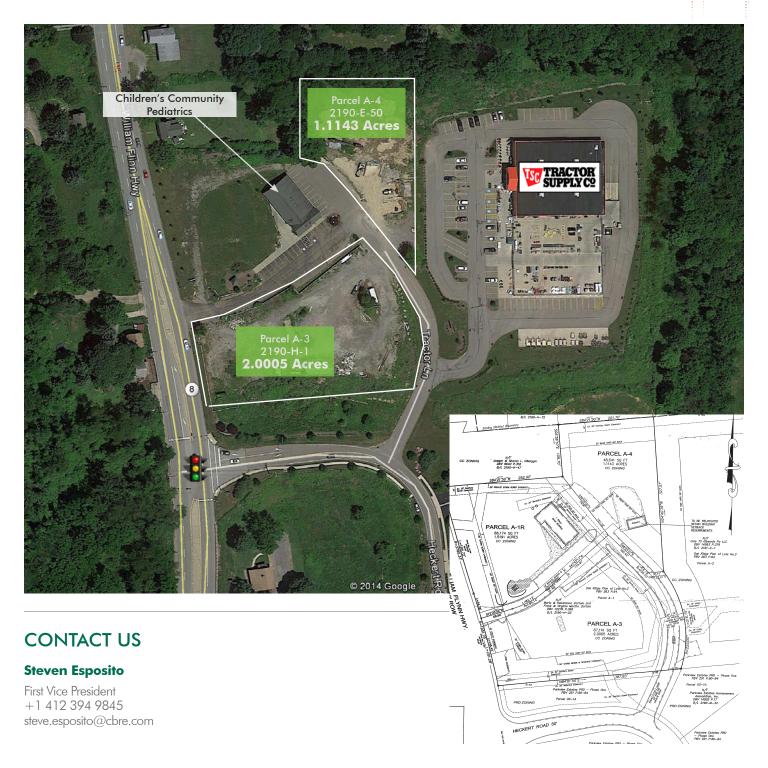

### PROPERTY INFO

- + Two land sites available for sale
  - Parcel A-3: 2 acres
  - Parcel A-4: 1.1143 acres
- + High traffic count: 16,994 cars per day
- + Zoned CC: Community Commercial in Richland Township, Allegheny County
- + Signalized access
- + Located in front of a Tractor Supply store.
- + Perfect for retail/restaurant/ professional office space