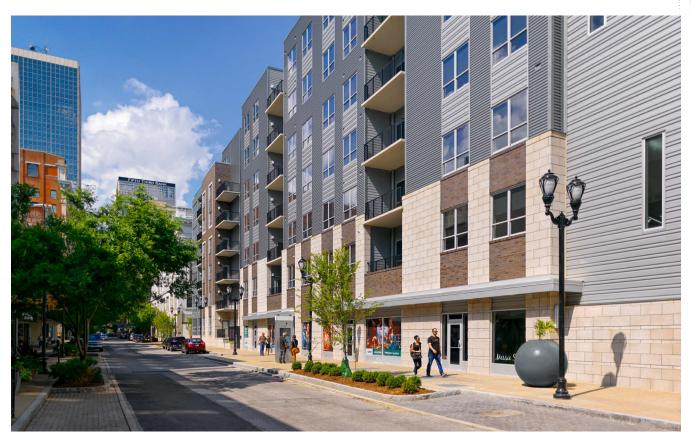

### NEW FIRST FLOOR RETAIL NOW AVAILABLE

- + 4th Street Retail Space
  - $\pm 788$  to  $\pm 2,888$  square feet available
- + Corner of Chestnut & 4th Streets Retail Space
  - Up to  $\pm 4,000$  to  $\pm 6,137$  square feet available
- + Excellent visibility at the corner of South 4th & Chestnut Streets
- + New multi-family development with first floor retail and on-site parking
- + Located near the Kentucky International Convention Center, museums, hotels and 4th Street Live, Louisville's downtown entertainment complex
- + Building signage available
- + High daytime employment with more than 110,000 employees within a one-mile radius