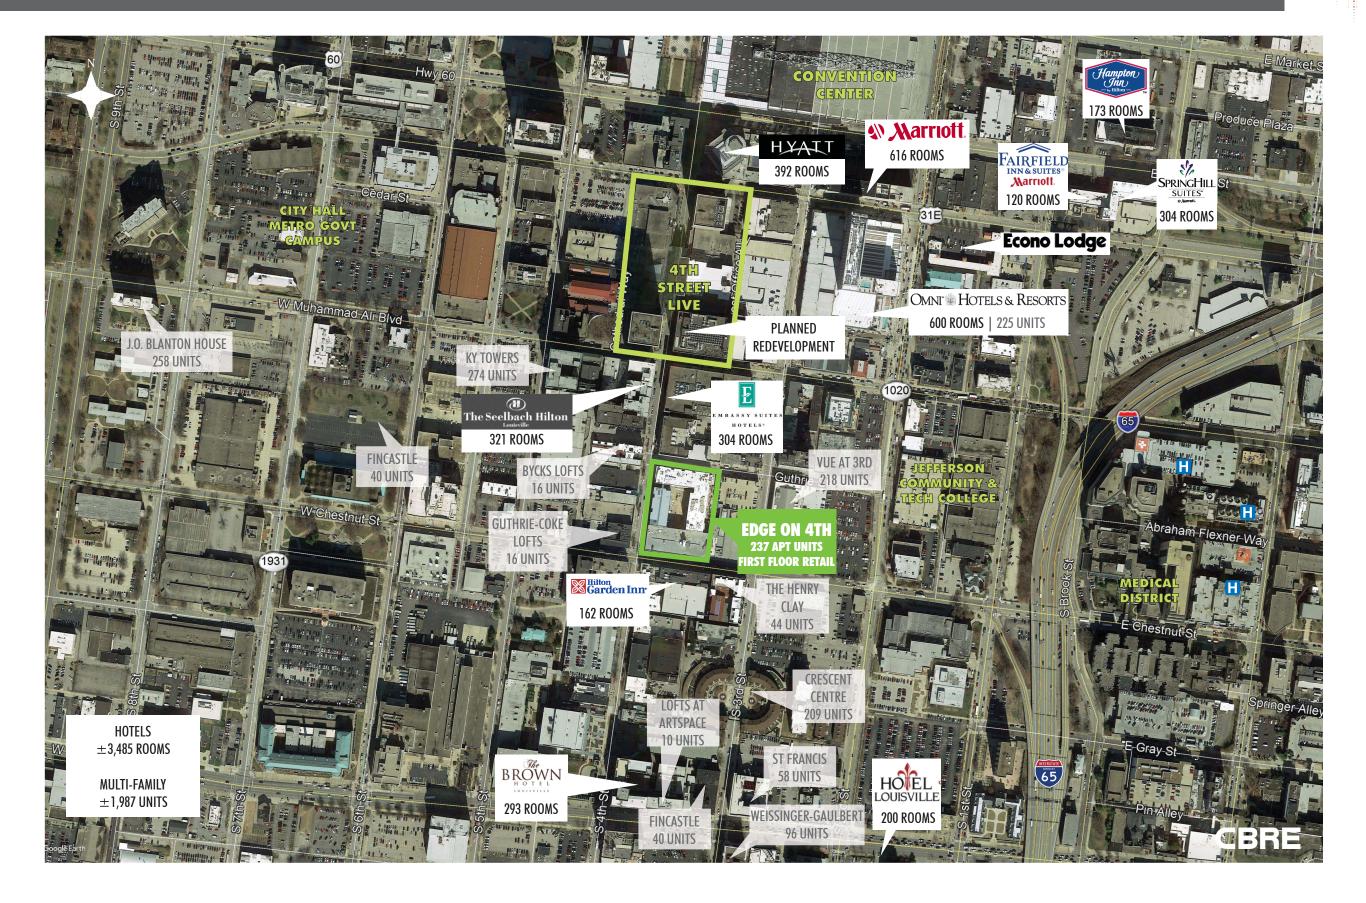

### NEW FIRST FLOOR RETAIL NOW AVAILABLE

- + 4th Street Retail Space
  - $\pm 788$  to  $\pm 2,888$  square feet available
- + Corner of Chestnut & 4th Streets Retail Space
  - Up to  $\pm 4,000$  to  $\pm 6,137$  square feet available
- + Excellent visibility at the corner of South 4th & Chestnut Streets
- + New multi-family development with first floor retail and on-site parking
- + Located near the Kentucky International Convention Center, museums, hotels and 4th Street Live, Louisville's downtown entertainment complex
- + Building signage available
- + High daytime employment with more than 110,000 employees within a one-mile radius