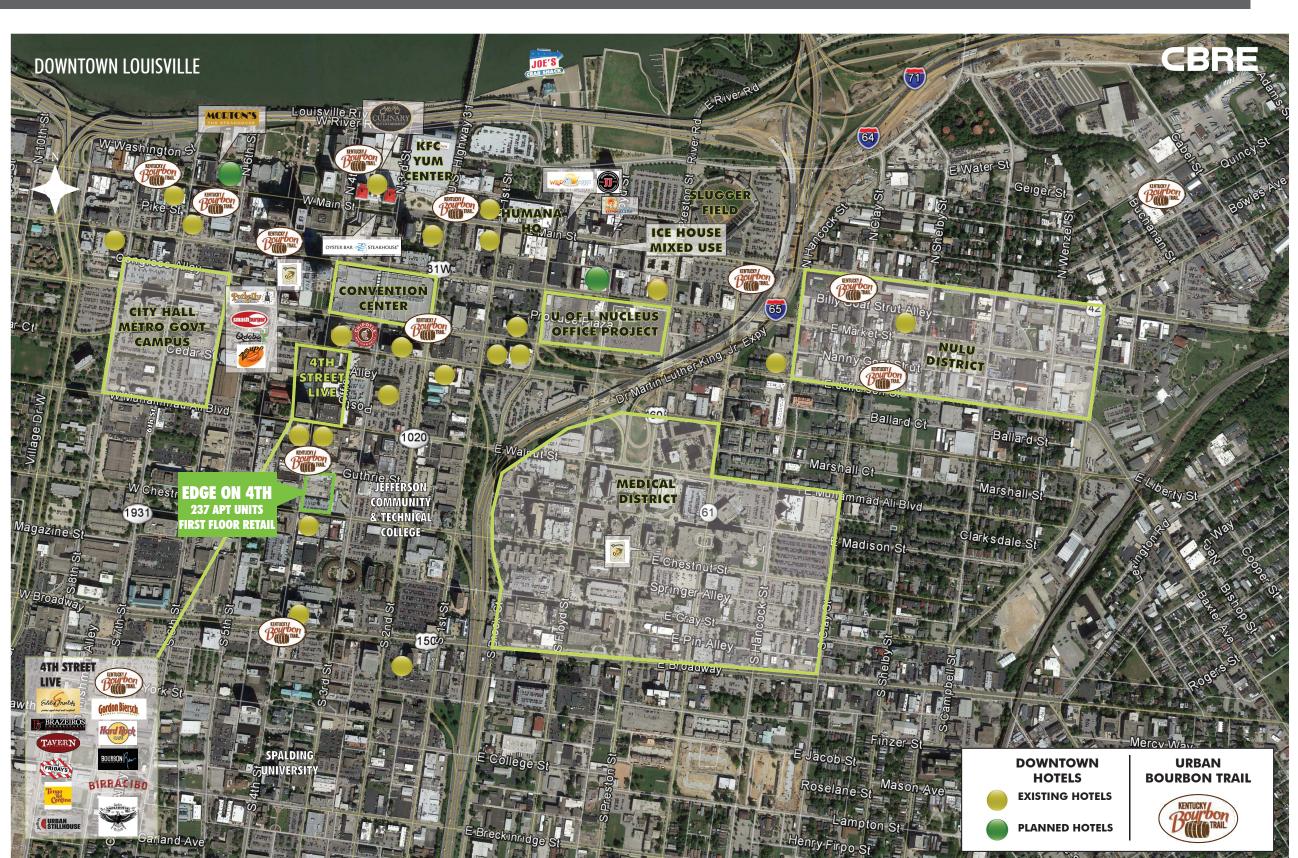

### NEW FIRST FLOOR RETAIL NOW AVAILABLE

- + 4th Street Retail Space
  - $\pm 788$  to  $\pm 2,888$  square feet available
- + Corner of Chestnut & 4th Streets Retail Space
  - Up to  $\pm 4,000$  to  $\pm 6,137$  square feet available
- + Excellent visibility at the corner of South 4th & Chestnut Streets
- + New multi-family development with first floor retail and on-site parking
- + Located near the Kentucky International Convention Center, museums, hotels and 4th Street Live, Louisville's downtown entertainment complex
- + Building signage available
- + High daytime employment with more than 110,000 employees within a one-mile radius