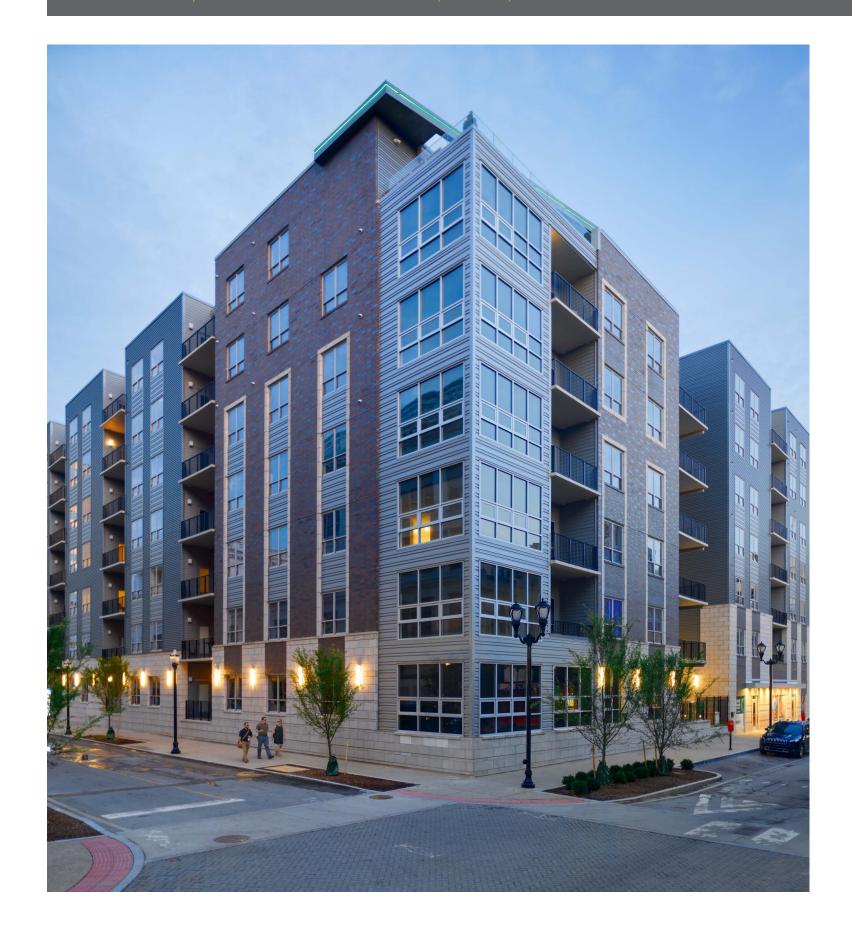

### NEW FIRST FLOOR RETAIL NOW AVAILABLE

- + 4th Street Retail Space
  - $\pm 788$  to  $\pm 2,888$  square feet available
- + Corner of Chestnut & 4th Streets Retail Space
  - Up to  $\pm 4,000$  to  $\pm 6,137$  square feet available
- + Excellent visibility at the corner of South 4th & Chestnut Streets
- + New multi-family development with first floor retail and on-site parking
- + Located near the Kentucky International Convention Center, museums, hotels and 4th Street Live, Louisville's downtown entertainment complex
- + Building signage available
- + High daytime employment with more than 110,000 employees within a one-mile radius