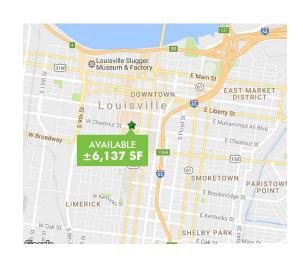

### NEW FIRST FLOOR RETAIL NOW AVAILABLE

- + 4th Street Retail Space
  - $\pm 788$  to  $\pm 2,888$  square feet available
- + Corner of Chestnut & 4th Streets Retail Space
  - Up to  $\pm 4,000$  to  $\pm 6,137$  square feet available
- + Excellent visibility at the corner of South 4th & Chestnut Streets
- + New multi-family development with first floor retail and on-site parking
- + Located near the Kentucky International Convention Center, museums, hotels and 4th Street Live, Louisville's downtown entertainment complex
- + Building signage available
- + High daytime employment with more than 110,000 employees within a one-mile radius