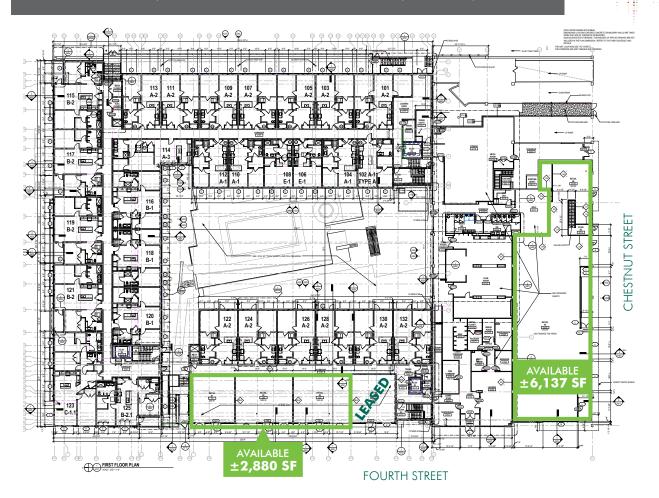

### NEW FIRST FLOOR RETAIL NOW AVAILABLE

- + 4th Street Retail Space
  - $\pm 788$  to  $\pm 2,888$  square feet available
- + Corner of Chestnut & 4th Streets Retail Space
  - Up to  $\pm 4,000$  to  $\pm 6,137$  square feet available
- + Excellent visibility at the corner of South 4th & Chestnut Streets
- + New multi-family development with first floor retail and on-site parking
- + Located near the Kentucky International Convention Center, museums, hotels and 4th Street Live, Louisville's downtown entertainment complex
- + Building signage available
- + High daytime employment with more than 110,000 employees within a one-mile radius