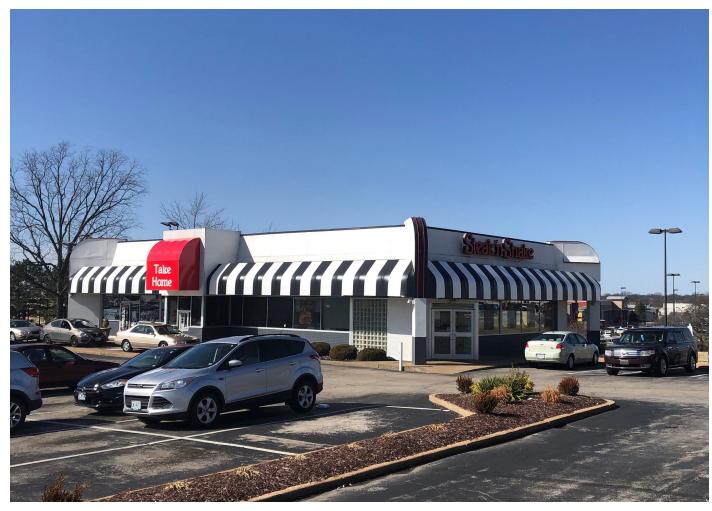

# 3,776 SF FREESTANDING RESTAURANT

7310 S LINDBERGH BLVD, ST. LOUIS, MISSOURI

## PROPERTY INFO

- + 3,776 SF former Steak 'n Shake located on 1.41 acres
- + Directly adjacent to two intersecting interstates
- + On the outlot of South County Mall with 27,000 + vehicles per day
- + Strong demographics and in the middle of densly populated area