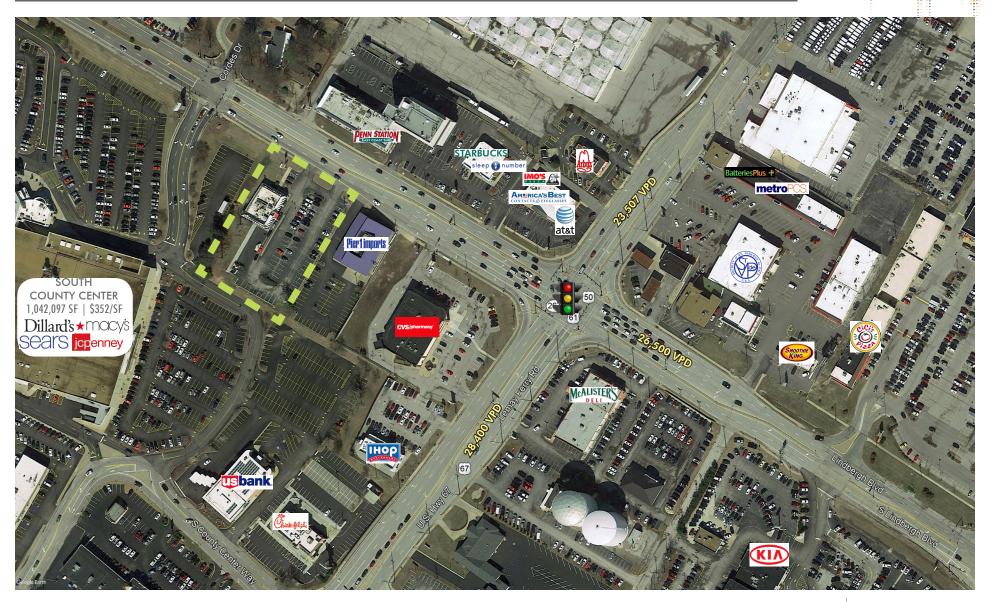

AL

7310 S LINDBERGH BLVD, ST. LOUIS, MISSOURI





© 2018 CBRE, Inc. All rights reserved. This information has been obtained from sources believed reliable, but has not been verified for accuracy or completeness. You should conduct a careful, independent investigation of the property and verify all information. Any reliance on this information is solely at your own risk. Photos herein are the property of their respective owners. Use of these images without the express written consent of the owner is prohibited. CBRE and the CBRE logo are service marks of CBRE, Inc. All other marks displayed on this document are the property of their respective owners.



# IMMEDIATE RETAIL AREA

7310 S LINDBERGH BLVD, ST. LOUIS, MISSOURI







# SITE AERIAL

7310 S LINDBERGH BLVD, ST. LOUIS, MISSOURI







# SITE SURVEY

7310 S LINDBERGH BLVD, ST. LOUIS, MISSOURI