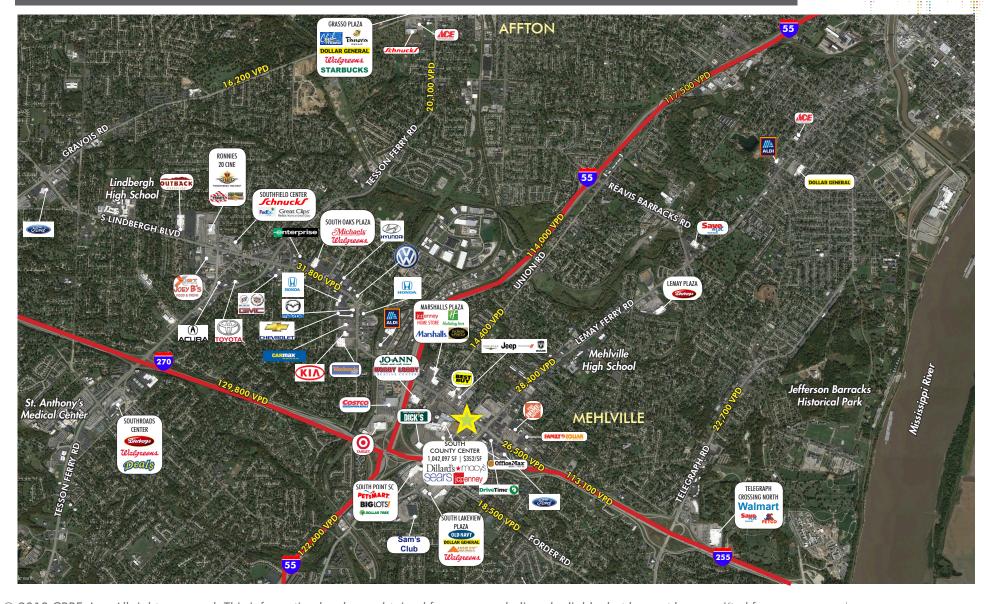

## TRADE AREA AERIAL

7310 S LINDBERGH BLVD, ST. LOUIS, MISSOURI

© 2018 CBRE, Inc. All rights reserved. This information has been obtained from sources believed reliable, but has not been verified for accuracy or completeness. You should conduct a careful, independent investigation of the property and verify all information. Any reliance on this information is solely at your own risk. Photos herein are the property of their respective owners. Use of these images without the express written consent of the owner is prohibited. CBRE and the CBRE logo are service marks of CBRE, Inc. All other marks displayed on this document are the property of their respective owners.