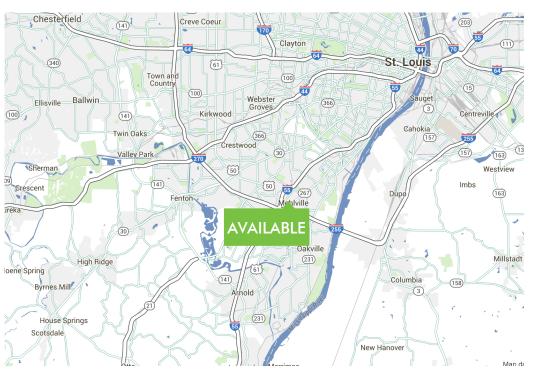

## TRADE AREA AERIAL

7310 S LINDBERGH BLVD, ST. LOUIS, MISSOURI

© 2018 CBRE, Inc. All rights reserved. This information has been obtained from sources believed reliable, but has not been verified for accuracy or completeness. You should conduct a careful, independent investigation of the property and verify all information. Any reliance on this information is solely at your own risk. Photos herein are the property of their respective owners. Use of these images without the express written consent of the owner is prohibited. CBRE and the CBRE logo are service marks of CBRE, Inc. All other marks displayed on this document are the property of their respective owners.