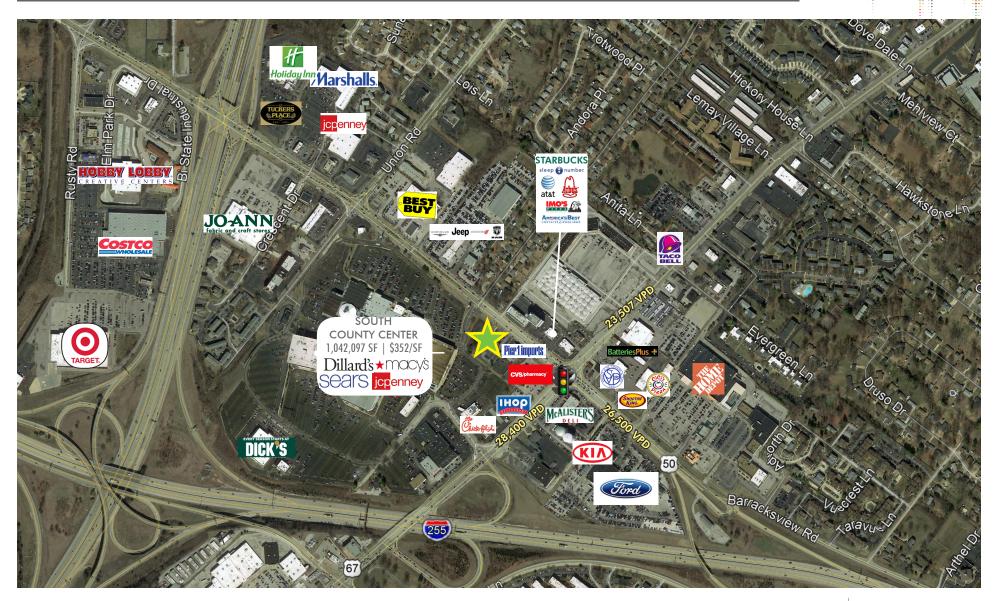

| 4,796    | 41,444   | 84,898   |



## TRADE AREA AERIAL

7310 S LINDBERGH BLVD, ST. LOUIS, MISSOURI





© 2018 CBRE, Inc. All rights reserved. This information has been obtained from sources believed reliable, but has not been verified for accuracy or completeness. You should conduct a careful, independent investigation of the property and verify all information. Any reliance on this information is solely at your own risk. Photos herein are the property of their respective owners. Use of these images without the express written consent of the owner is prohibited. CBRE and the CBRE logo are service marks of CBRE, Inc. All other marks displayed on this document are the property of their respective owners.



# IMMEDIATE RETAIL AREA

7310 S LINDBERGH BLVD, ST. LOUIS, MISSOURI







# SITE AERIAL

7310 S LINDBERGH BLVD, ST. LOUIS, MISSOURI







# SITE SURVEY

7310 S LINDBERGH BLVD, ST. LOUIS, MISSOURI