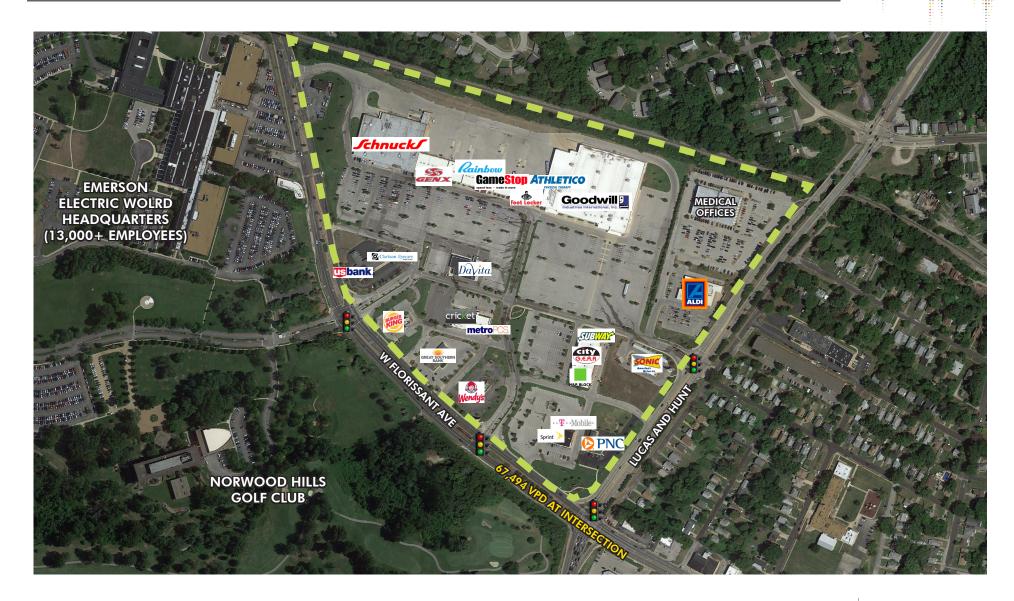

# TRADE AREA AERIAL

W FLORISSANT AVE & LUCAS AND HUNT, JENNINGS, MO 63136

© 2018 CBRE, Inc. This information has been obtained from sources believed reliable. We have not verified it and make no guarantee, warranty or representation about it. Any projections, opinions, assumptions or estimates used are for example only and do not represent the current or future performance of the property. You and your advisors should conduct a careful, independent investigation of the property to determine to your satisfaction the suitability of the property for your needs. Photos herein are the property of their respective owners and use of these images without the express written consent of the owner is prohibited. CBRE and the CBRE logo are service marks of CBRE, Inc. and/or its affiliated or related companies in the United States and other countries. All other marks displayed on this document are the property of their respective owners.

## PROPERTY INFO

- + 372,098 SF center anchored by Schnucks, Aldi, Rainbow and GenX
- + Located at signalized intersection of Lucas and Hunt and West Florissant (67,494 VPD)
- + Dominant community shopping center in the North County retail submarket.
- + Located next to Emerson Electric's (F500) campus with 13,000+ employees and Norwood Hills Country Club
- + Newer construction built in 2006