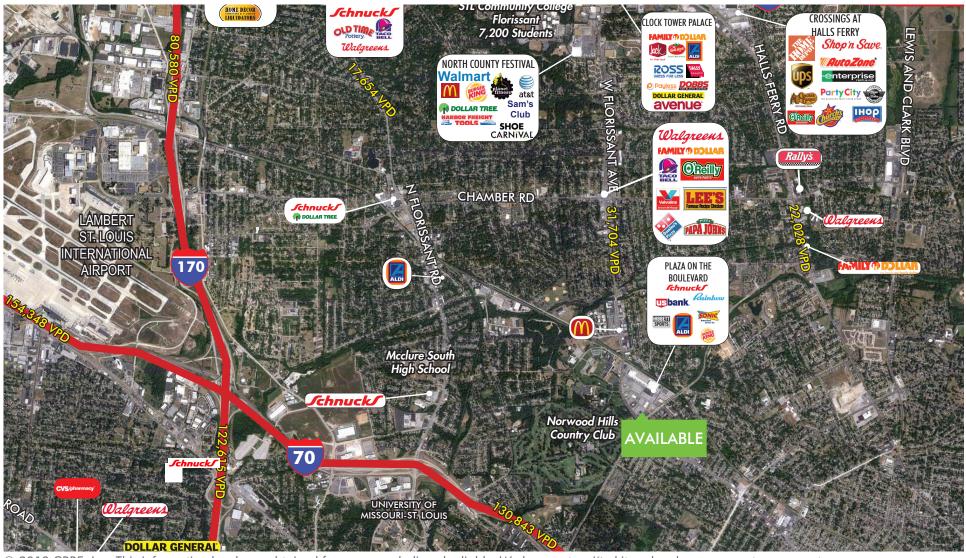

# TRADE AREA AERIAL

W FLORISSANT AVE & LUCAS AND HUNT, JENNINGS, MO 63136

© 2018 CBRE, Inc. This information has been obtained from sources believed reliable. We have not verified it and make no guarantee, warranty or representation about it. Any projections, opinions, assumptions or estimates used are for example only and do not represent the current or future performance of the property. You and your advisors should conduct a careful, independent investigation of the property to determine to your satisfaction the suitability of the property for your needs. Photos herein are the property of their respective owners and use of these images without the express written consent of the owner is prohibited. CBRE and the CBRE logo are service marks of CBRE, Inc. and/or its affiliated or related companies in the United States and other countries. All other marks displayed on this document are the property of their respective owners.