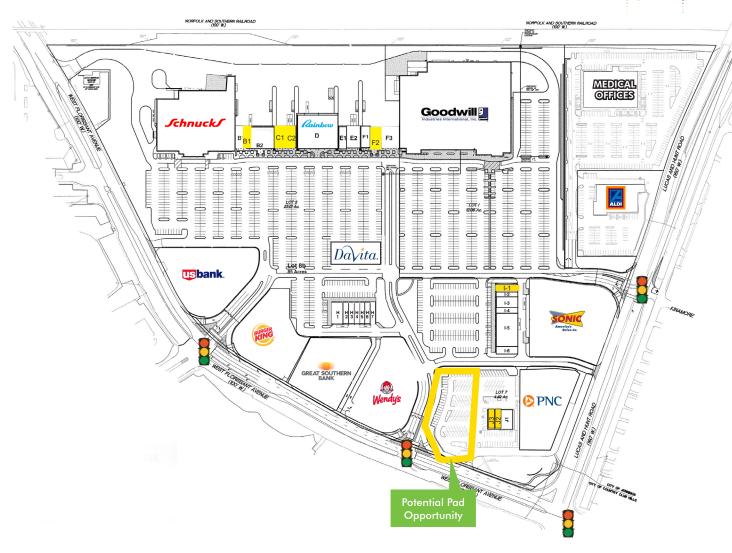

# SITE AERIAL

W FLORISSANT AVE & LUCAS AND HUNT, JENNINGS, MO 63136

## SITE PLAN

W FLORISSANT AVE & LUCAS AND HUNT, JENNINGS, MO 63136

| Bldg. | Tenant                             | SF     |
|-------|------------------------------------|--------|
| Α     | Schnucks                           | 63,443 |
| В     | Regional<br>Management Corp        | 1,600  |
| B1    | Available                          | 1,600  |
| B2    | GenX                               | 7,950  |
| C1    | Available                          | 3,600  |
| C2    | Available                          | 2,800  |
| D     | Rainbow                            | 11,913 |
| E1    | GameStop                           | 2,400  |
| E2    | Hibbett Sports                     | 4,000  |
| F1    | Foot Locker                        | 3,433  |
| F2    | Available                          | 4,067  |
| F3    | Athletico                          | 3,633  |
| G     | DaVita                             | 9,300  |
| H1    | Krab Kingz                         | 3,227  |
| H2    | Midland States Bank                | 1,604  |
| НЗ    | Cricket Wireless                   | 1,401  |
| H4    | Stay Fresh Beauty &<br>Barber Shop | 2,274  |
| H5    | NCP Asset<br>Management            | 1,028  |
| H6    | China King                         | 1,605  |
| H7    | MetroPCS                           | 1,600  |
| l1    | Available                          | 2,000  |
| 12    | Fong Long Nails                    | 1,600  |
| 13    | Hair & Beauty Depot                | 3,200  |
| 14    | Subway                             | 2,118  |
| 15    | City G.E.A.R.                      | 9,000  |
| 16    | H&R Block                          | 2,000  |
| J1    | T-Mobile                           | 3,226  |
| J2    | Available                          | 1,226  |
| J3    | Available                          | 2,000  |