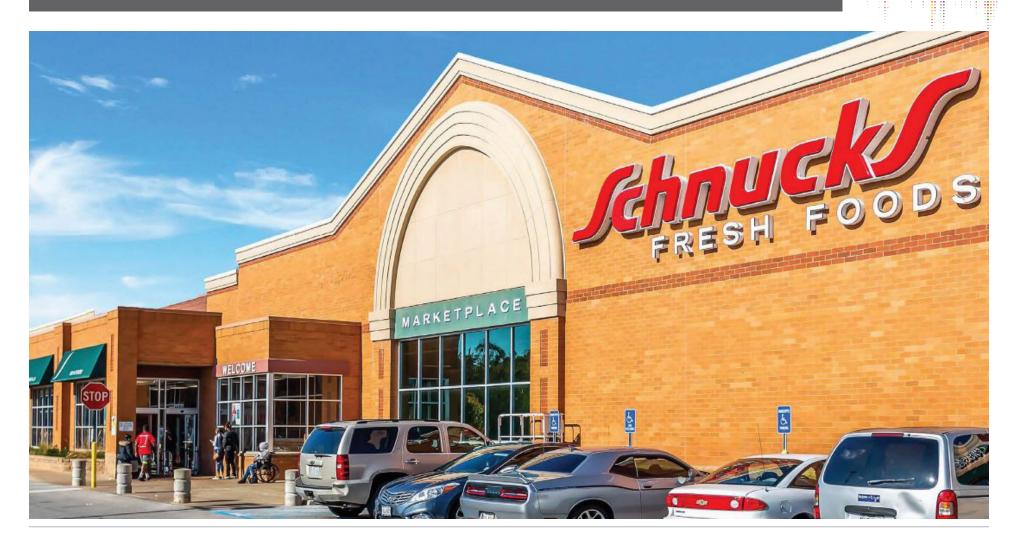

## PROPERTY INFO

- + 372,098 SF center anchored by Schnucks, Aldi, Rainbow and GenX
- + Located at signalized intersection of Lucas and Hunt and West Florissant (67,494 VPD)
- + Dominant community shopping center in the North County retail submarket.
- + Located next to Emerson Electric's (F500) campus with 13,000+ employees and Norwood Hills Country Club
- + Newer construction built in 2006