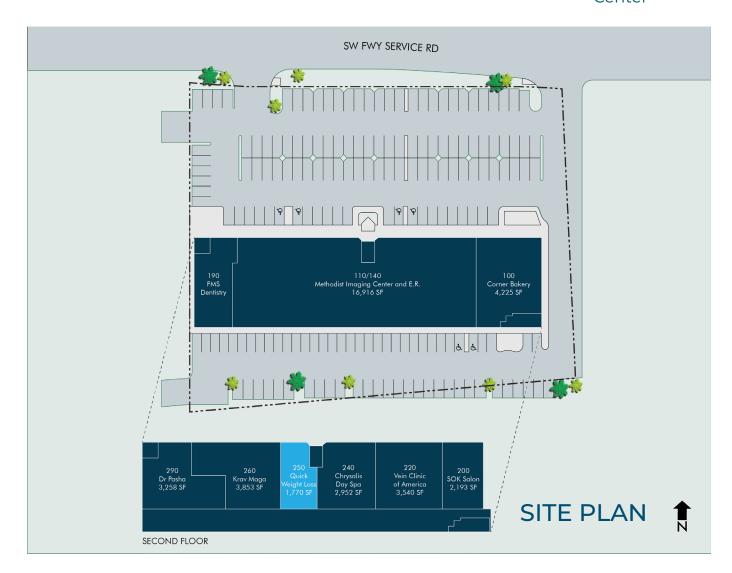

## **PROPERTY HIGHLIGHTS**

- Two-Story Retail Development
- Anchored by Methodist Hospital
- · Increible Visibilty to the SW Freeway
- Located at the Front Door of Both West University and the Upper Kirby District
- 1,770 SF Available
- Other Options Coming Available