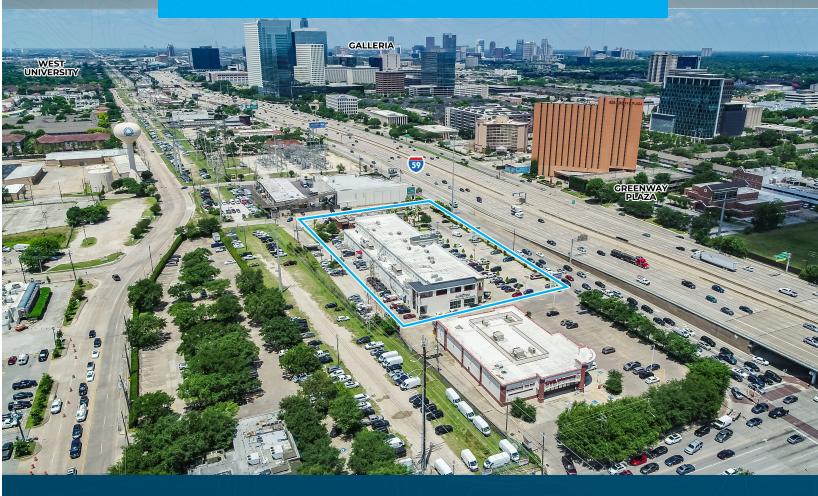

## **PROPERTY HIGHLIGHTS**

- Two-Story Retail Development
- Anchored by Methodist Hospital
- · Increible Visibilty to the SW Freeway
- Located at the Front Door of Both West University and the Upper Kirby District
- 1,770 SF Available
- Other Options Coming Available

## **NEARBY BUSINESS DISTRICTS**

**Central Business** District