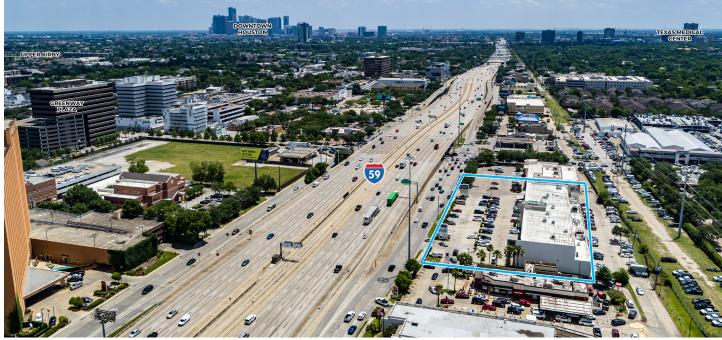

## **PROPERTY HIGHLIGHTS**

- Two-Story Retail Development
- Anchored by Methodist Hospital
- · Increible Visibilty to the SW Freeway
- Located at the Front Door of Both West University and the Upper Kirby District
- 1,770 SF Available
- Other Options Coming Available

#### **ESTIMATED TRAFFIC COUNTS**

| LOCATION                             | CARS PER<br>DAY |
|--------------------------------------|-----------------|
| SW Freeway at Kirby                  | ±315,901        |
| Kirby South of SW Freeway            | ±42,712         |
| Buffalo Spdwy South of SW<br>Freeway | ±34,064         |
| Westpark East of Buffalo<br>Speedway | ±9,861          |
| Wakeforest West of Kirby             | ±2,272          |