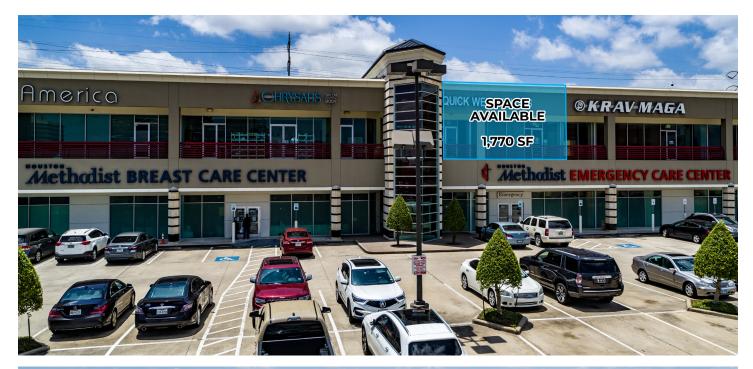

## **PROPERTY HIGHLIGHTS**

- Two-Story Retail Development
- Anchored by Methodist Hospital
- · Increible Visibilty to the SW Freeway
- Located at the Front Door of Both West University and the Upper Kirby District
- 1,770 SF Available
- Other Options Coming Available

### SITE PHOTOS