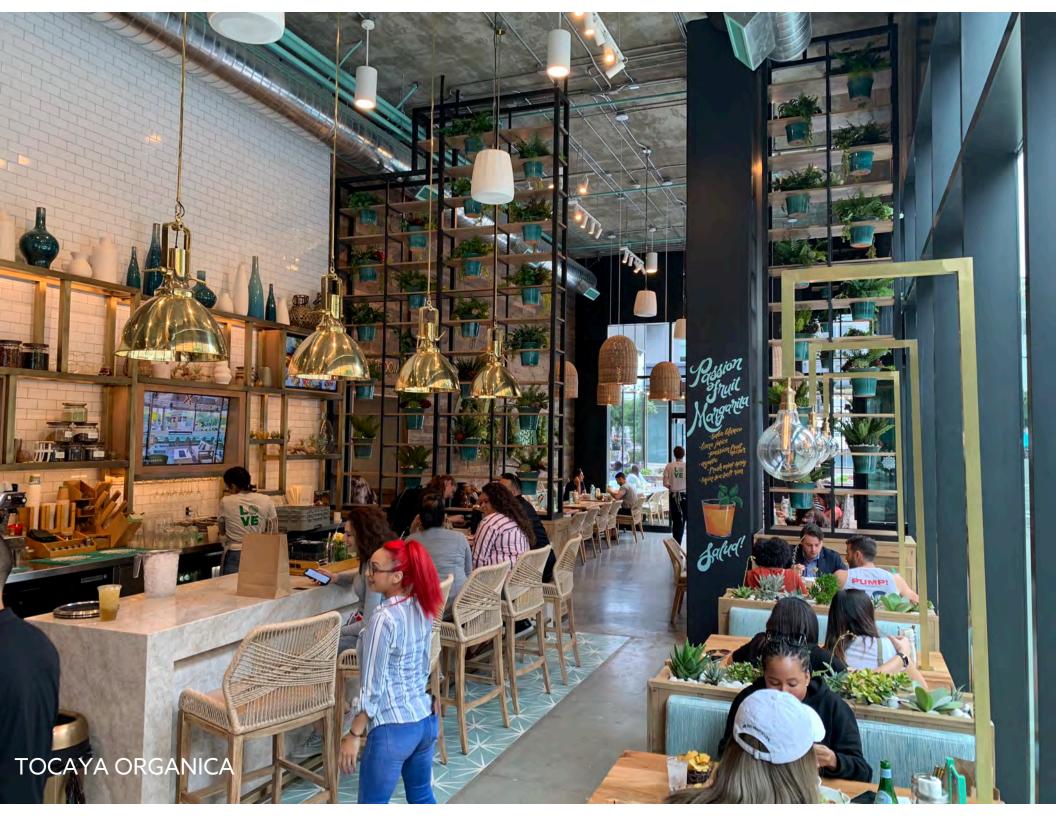

### THE SITE

- Join Tocaya Organica & Starbucks
  Reserve
- ± 1,110 SF of ground floor retail space below 363 luxury residential units
- Store front signage/blade signage available (subject to Landlord's approval)
- · Asking rent: Negotiable