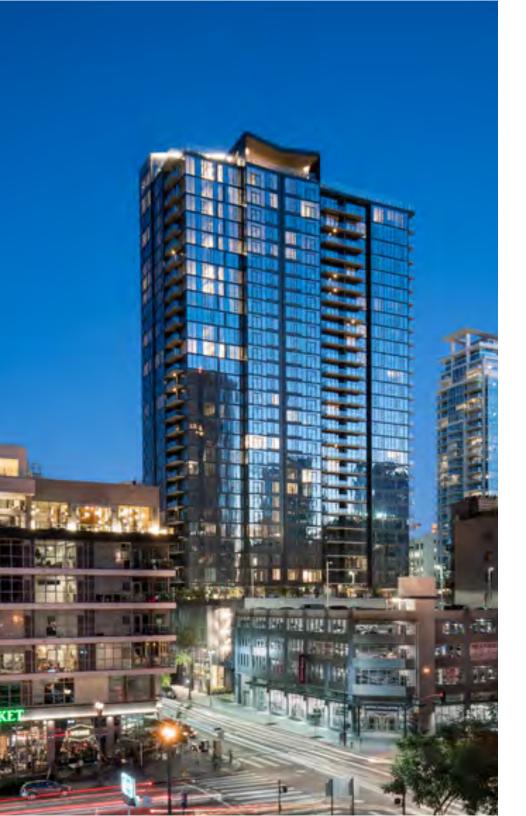

### THE SITE

- Join Tocaya Organica & Starbucks
  Reserve
- ± 1,110 SF of ground floor retail space below 363 luxury residential units
- Store front signage/blade signage available (subject to Landlord's approval)
- · Asking rent: Negotiable