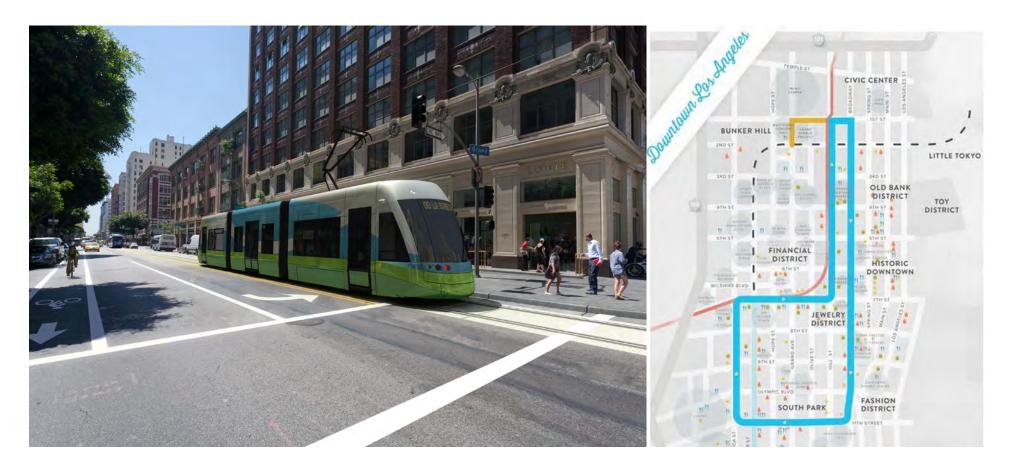

## THE LOCATION

- Centrally located between the Financial, South Park, and Historic Core districts
- 8th Street is developing into one of DTLA's hottest retail corridors
- Near 5,10 and 110 Freeways
- Walking distance to the 7th Street Metro Station
- Adjacent to the L.A. Streetcar route

### L.A. STREETCAR HIGHLIGHTS

- · Streetcar and road diet development approved
- The streetcar will run from L.A. Live to the Civic Center with spines on Broadway and Hill Street. Streetcar officials hope to open the project by 2024.
- The increased connectivity and access provided by the streetcar will generate approximately \$24.5 million in new spending on retail, food, beverage, entertainment and hospitality services per year.
- A dependable streetcar system would assure investors that their investments have permanent access to public transit and a steady flow of patrons and tenants. This will lead to an estimated \$1.1 billion in new Downtown residential construction, housing units, and office spaces.