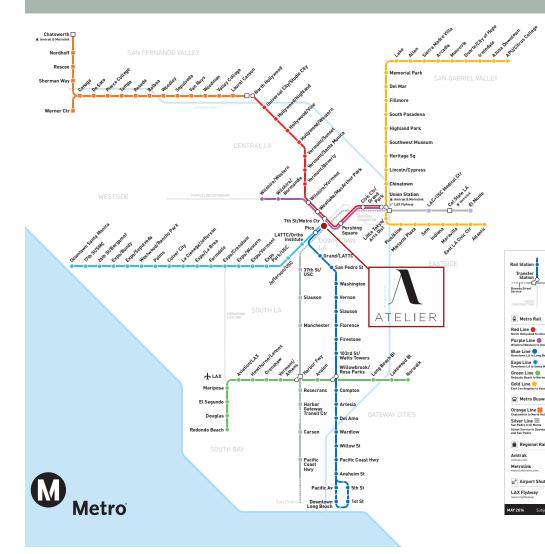

## THE LOCATION

- Centrally located between the Financial, South Park, and Historic Core districts
- 8th Street is developing into one of DTLA's hottest retail corridors
- Near 5,10 and 110 Freeways
- Walking distance to the 7th Street Metro Station
- Adjacent to the L.A. Streetcar route

### ALL LINES LEAD TO DTLA

801 S. OLIVE STREET

FINANCIAL DISTRICT | DTLA

FOR RETAIL INQUIRIES PLEASE CONTACT DERRICK MOORE: