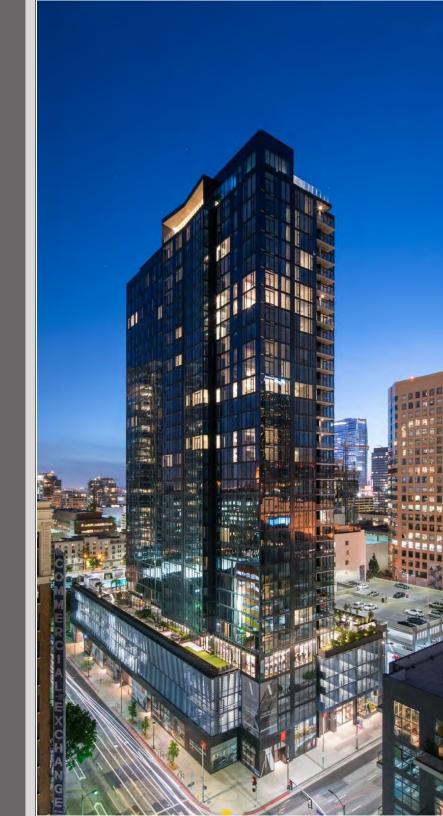

### THE SITE

- Join Tocaya Organica & Starbucks
  Reserve
- ± 1,110 SF of ground floor retail space below 363 luxury residential units
- Store front signage/blade signage available (subject to Landlord's approval)
- · Asking rent: Negotiable

## THE LOCATION

- Centrally located between the Financial, South Park, and Historic Core districts
- 8th Street is developing into one of DTLA's hottest retail corridors
- Near 5,10 and 110 Freeways
- Walking distance to the 7th Street Metro Station
- Adjacent to the L.A. Streetcar route