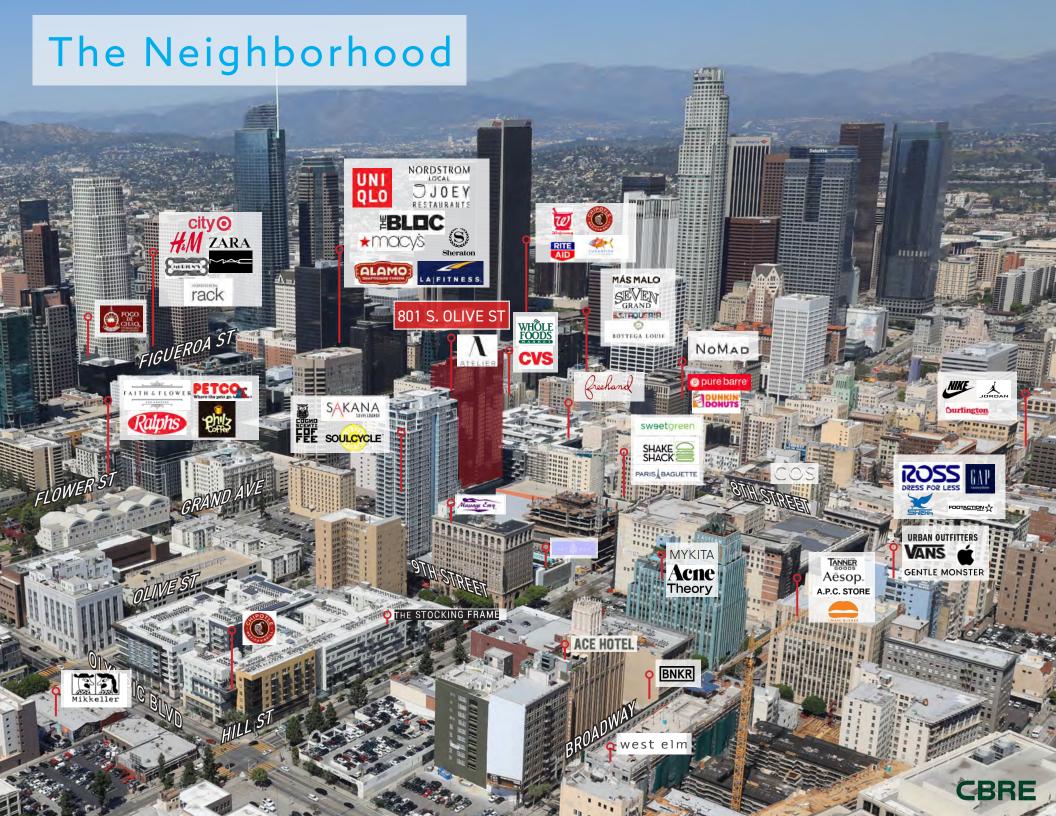

## THE LOCATION

- Centrally located between the Financial, South Park, and Historic Core districts
- 8th Street is developing into one of DTLA's hottest retail corridors
- Near 5,10 and 110 Freeways
- Walking distance to the 7th Street Metro Station
- Adjacent to the L.A. Streetcar route