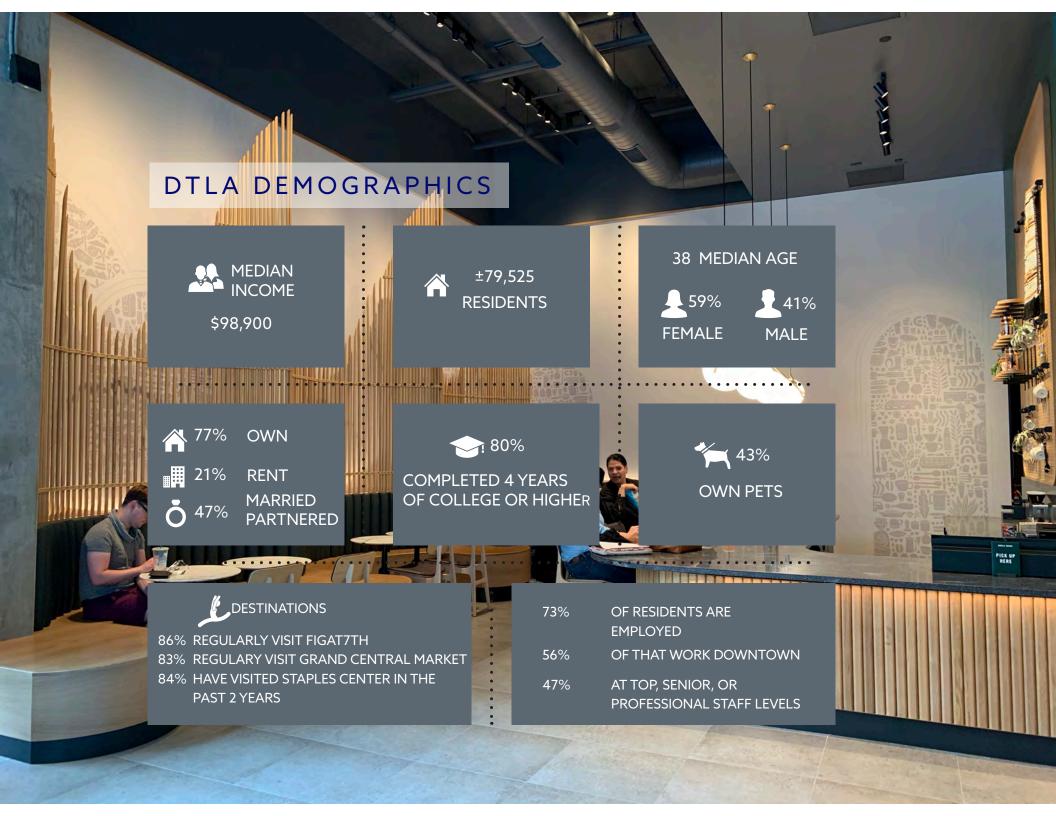

## THE LOCATION

- Centrally located between the Financial, South Park, and Historic Core districts
- 8th Street is developing into one of DTLA's hottest retail corridors
- Near 5,10 and 110 Freeways
- Walking distance to the 7th Street Metro Station
- Adjacent to the L.A. Streetcar route