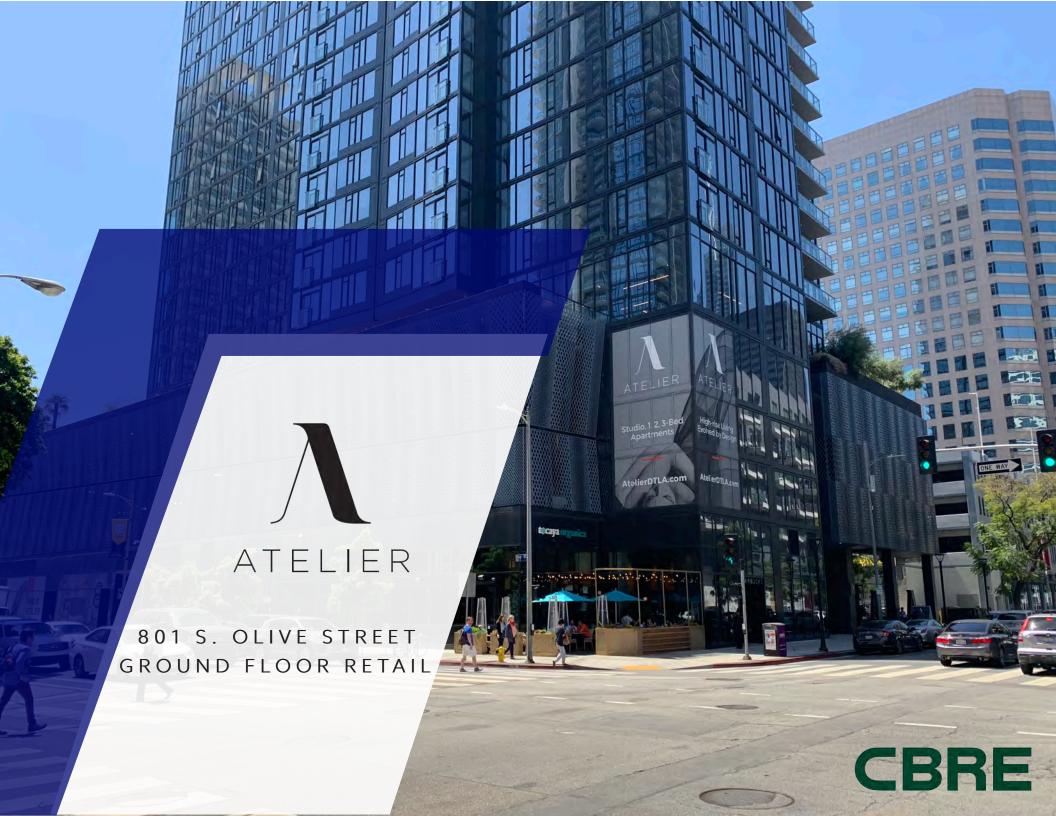

### THE SITE

- Join Tocaya Organica & Starbucks
  Reserve
- ± 1,110 SF of ground floor retail space below 363 luxury residential units
- Store front signage/blade signage available (subject to Landlord's approval)
- · Asking rent: Negotiable

## THE LOCATION

- Centrally located between the Financial, South Park, and Historic Core districts
- 8th Street is developing into one of DTLA's hottest retail corridors
- Near 5,10 and 110 Freeways
- Walking distance to the 7th Street Metro Station
- Adjacent to the L.A. Streetcar route