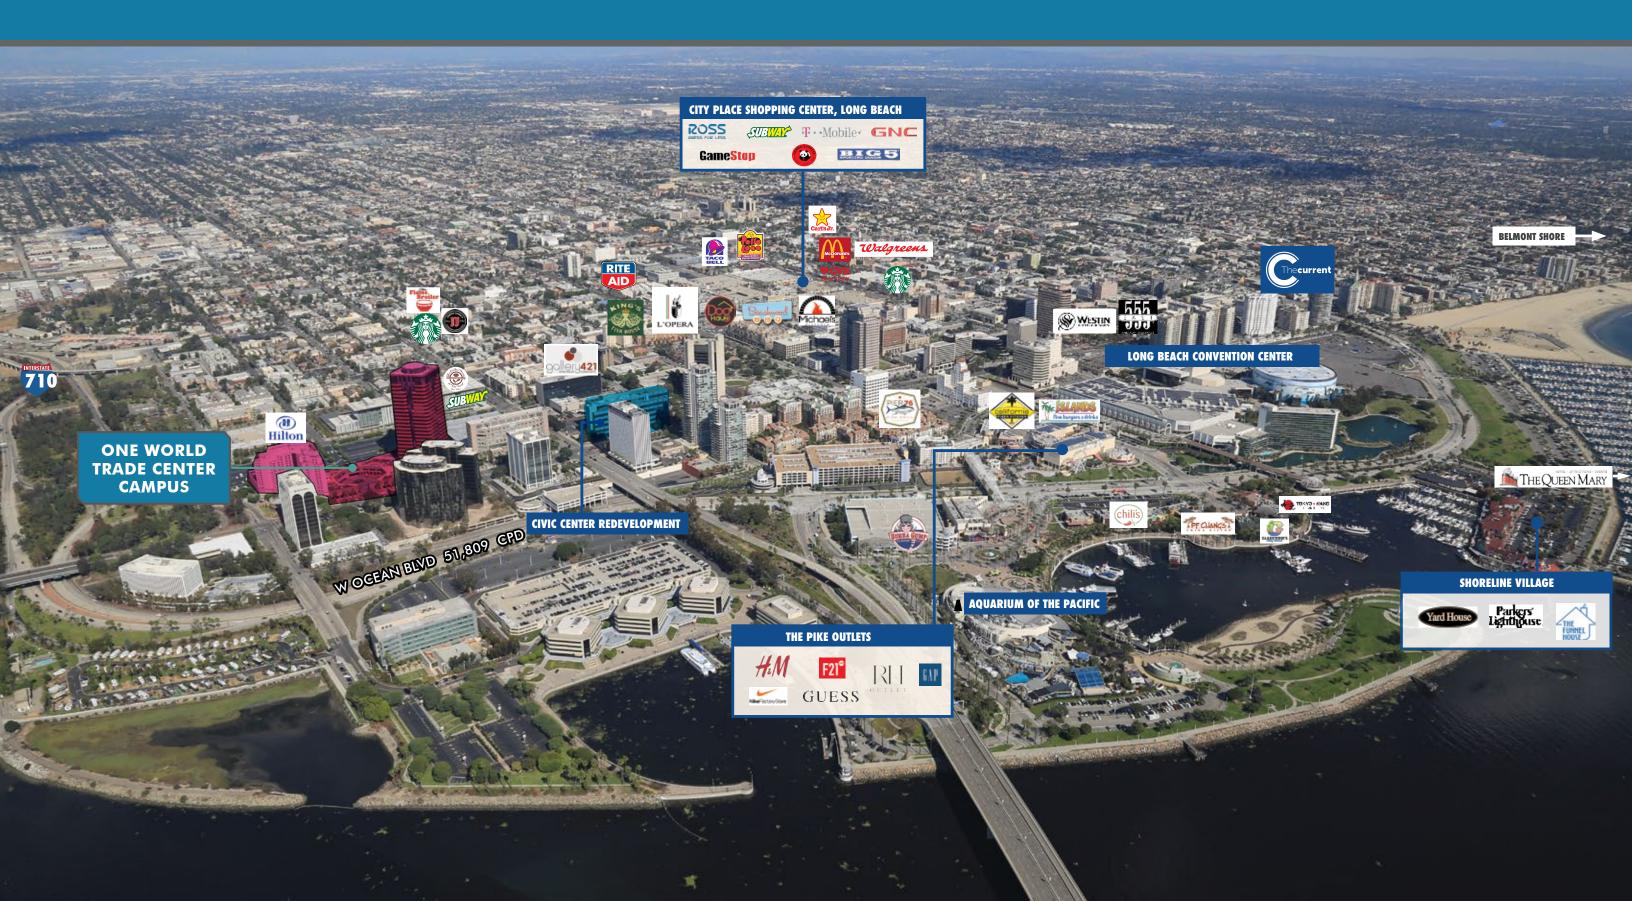

#### **PROPERTY HIGHLIGHTS**

- Anchored by 24 Hour Fitness
- Long Beach's most iconic and tallest building
- Over 51,809 cars per day on Ocean Avenue
- well as valet parking for customers and employees

• 60,000 SF of ground floor retail as part of a 574,981 SF office tower

• Retailers include 24 Hour Fitness, Citi Bank and Banc of California

• Located Downtown Long Beach with direct access to the 710 freeway

Convenient at grade retail parking and an additional two-level underground garage as

Recently remodeled Hilton Hotel located on site with 1st class amenities

Current ownership has invested over \$30M into the project in the last three years

• Office tower is now 90% leased with over 1,200 office employees on site

### 1<sup>ST</sup> FLOOR

W OCEAN BLVD ±51,809 CPD