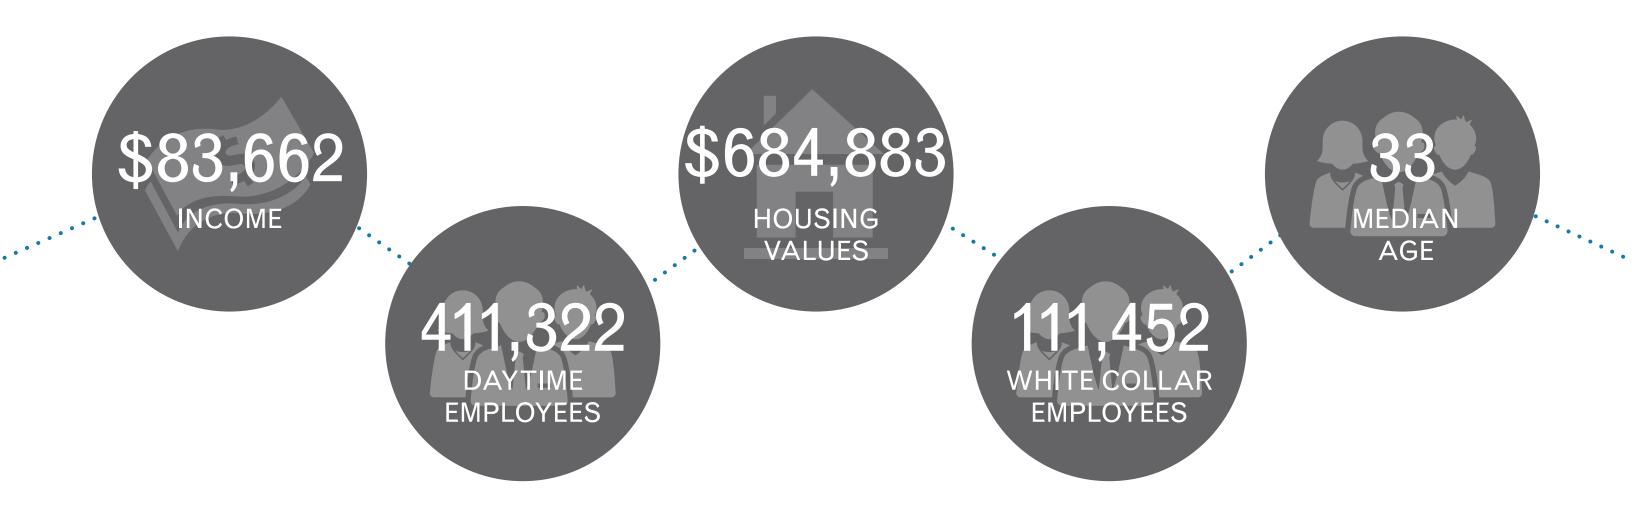

ilding
- Over 51,809 cars per day on Ocean Avenue
- well as valet parking for customers and employees

• 60,000 SF of ground floor retail as part of a 574,981 SF office tower

• Retailers include 24 Hour Fitness, Citi Bank and Banc of California

• Located Downtown Long Beach with direct access to the 710 freeway

Convenient at grade retail parking and an additional two-level underground garage as

Recently remodeled Hilton Hotel located on site with 1st class amenities

Current ownership has invested over \$30M into the project in the last three years

• Office tower is now 90% leased with over 1,200 office employees on site



### 1<sup>ST</sup> FLOOR



W OCEAN BLVD ±51,809 CPD

#### CBRE | 2





#### CBRE | 3





#### CBRE | 4

#### 2019 5 MILE DEMOGRAPHICS ŧ**Ż**ĨŻŧ LONG BEACH, CA









# CENTI ONE WORLD TRADE RETAIL @

LONG BEACH, CA



For more retail information, contact:

#### **BARCLAY HARTY**

Lic. 01323125 +1 949 725 8639 barclay.harty@cbre.com ANNIKA COLOMBI Lic. 01734521 +1 949 725 8539 annika.colombi@cbre.com MOTTI FARAG Lic. 01985423 +1 949 725 8630 motti.farag@cbre.com BONNIE BARRIO Lic. 01951159 +1 949 725 8624 bonnie.barrio@cbre.com

© 2019 CBRE, Inc. This information has been obtained from sources believed reliable. We have not verified it and make no guarantee, warranty or representation about it. Any projections, opinions, assumptions or estimates used are for example only and do not represent the current or future performance of the property. You and your advisors should conduct a careful, independent investigation of the property to determine to