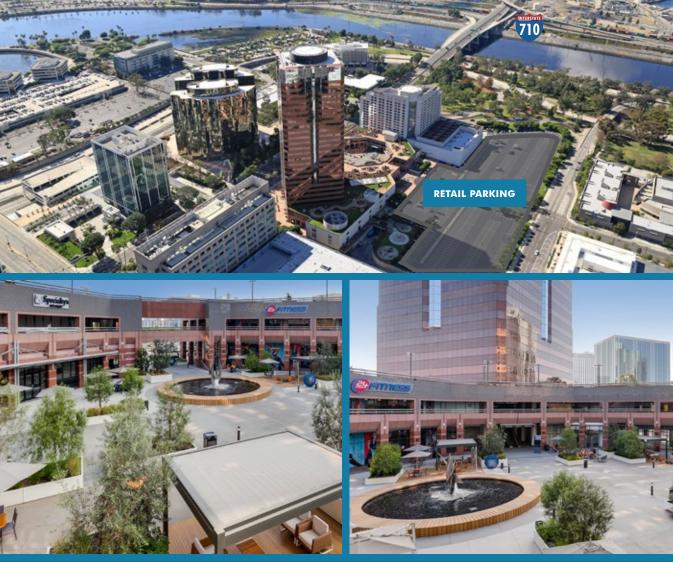

• 60,000 SF of ground floor retail as part of a 574,981 SF office tower

• Retailers include 24 Hour Fitness, Citi Bank and Banc of California

• Located Downtown Long Beach with direct access to the 710 freeway

Convenient at grade retail parking and an additional two-level underground garage as

Recently remodeled Hilton Hotel located on site with 1st class amenities

Current ownership has invested over \$30M into the project in the last three years