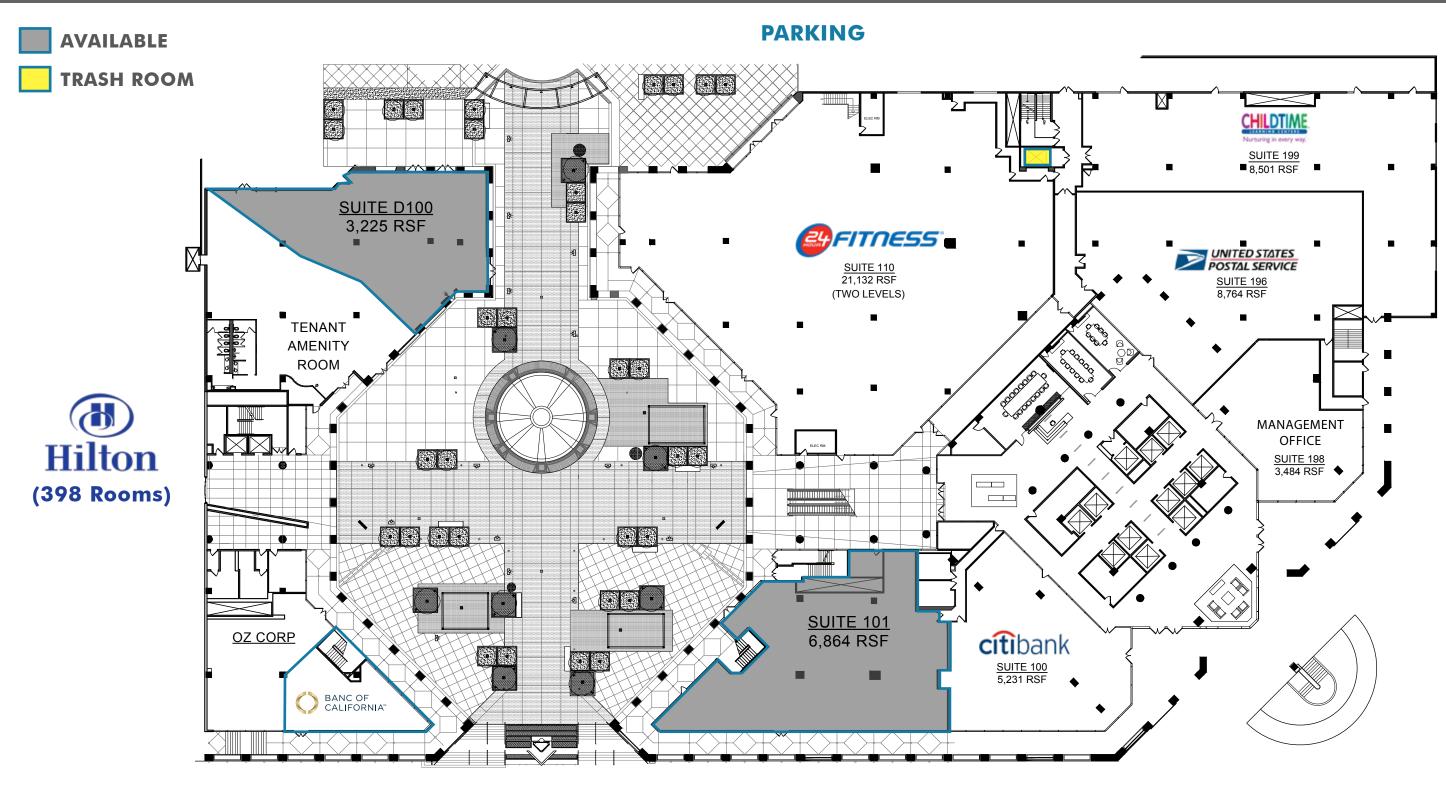

left$ Ú EACH, ш ONG \_\_\_\_







#### **PROPERTY HIGHLIGHTS**

- Anchored by 24 Hour Fitness
- Long Beach's most iconic and tallest building
- Over 51,809 cars per day on Ocean Avenue
- well as valet parking for customers and employees

• 60,000 SF of ground floor retail as part of a 574,981 SF office tower

• Retailers include 24 Hour Fitness, Citi Bank and Banc of California

• Located Downtown Long Beach with direct access to the 710 freeway

Convenient at grade retail parking and an additional two-level underground garage as

Recently remodeled Hilton Hotel located on site with 1st class amenities

Current ownership has invested over \$30M into the project in the last three years

• Office tower is now 90% leased with over 1,200 office employees on site



### 1<sup>ST</sup> FLOOR



W OCEAN BLVD ±51,809 CPD

#### CBRE | 2





#### CBRE | 3





#### CBRE | 4

#### 2019 5 MILE DEMOGRAPHICS ŧ**Ż**ĨŻŧ LONG BEACH, CA









# CENTI ONE WORLD TRADE RETAIL @

LONG BEACH, CA



For more retail information, contact:

#### **BARCLAY HARTY**

Lic. 01323125 +1 949 725 8639 barclay.harty@cbre.com ANNIKA COLOMBI Lic. 01734521 +1 949 725 8539 annika.colombi@cbre.com MOTTI FARAG Lic. 01985423 +1 949 725 8630 motti.farag@cbre.com BONNIE BARRIO Lic. 01951159 +1 949 725 8624 bonnie.barrio@cbre.com

© 2019 CBRE, Inc. This information has been obtained from sources believed reliable. We have not verified it and make no guarantee, warranty or representation about it. Any projections, opinions, assumptions or estimates used are for example only and do not represent the current or futu