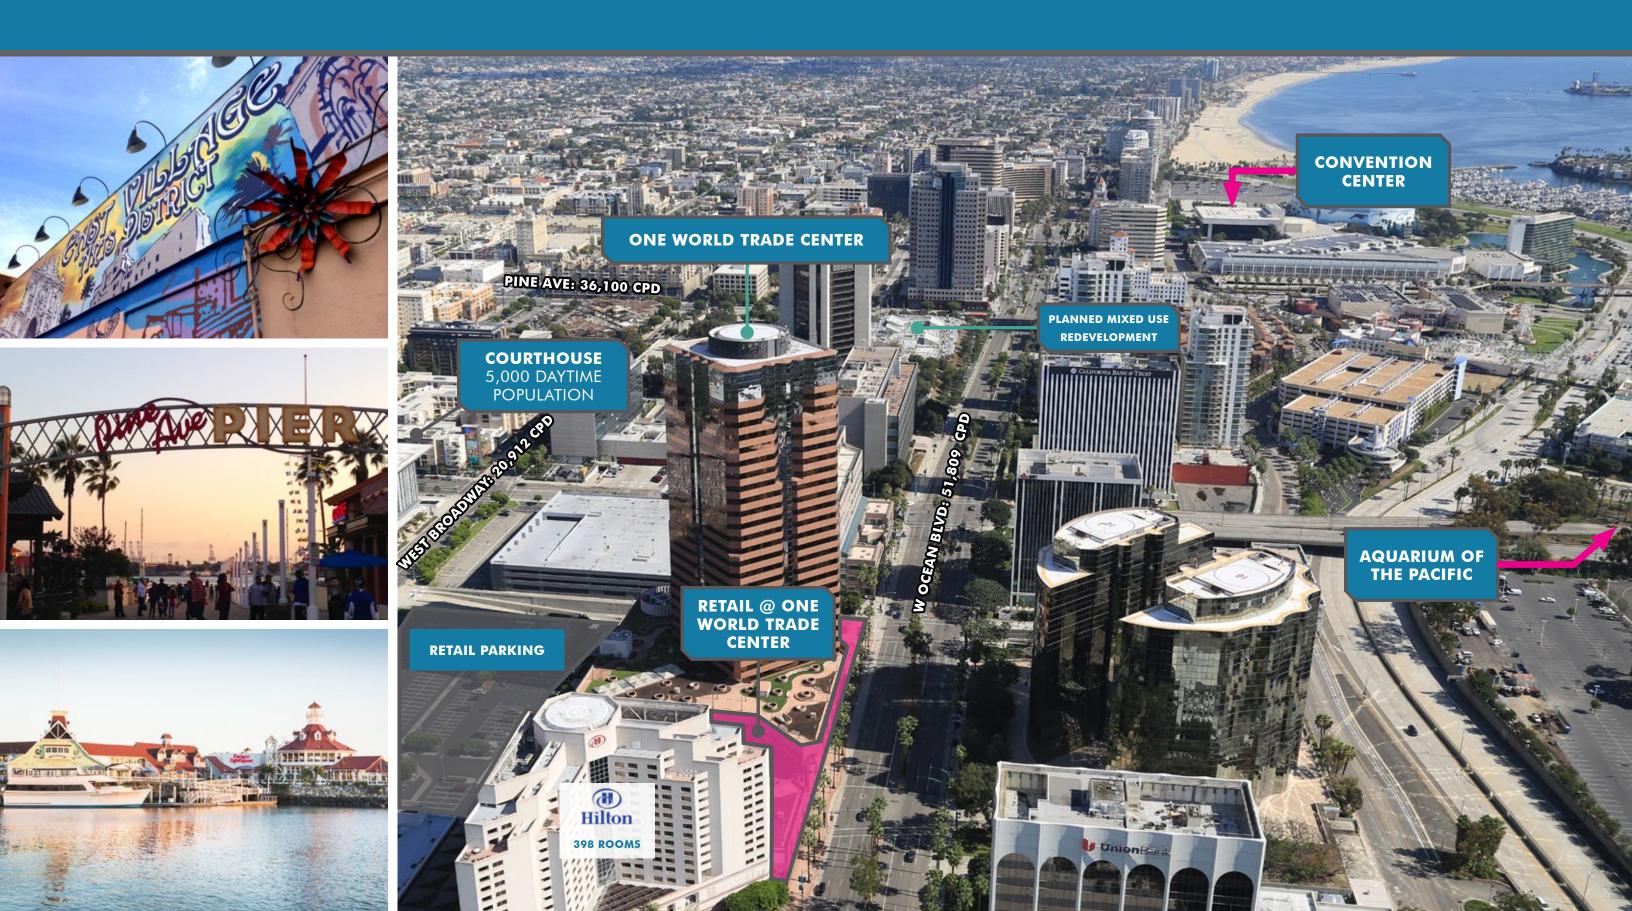

#### **PROPERTY HIGHLIGHTS**

- Anchored by 24 Hour Fitness
- Long Beach's most iconic and tallest building
- Over 51,809 cars per day on Ocean Avenue
- well as valet parking for customers and employees

• 60,000 SF of ground floor retail as part of a 574,981 SF office tower

• Retailers include 24 Hour Fitness, Citi Bank and Banc of California

• Located Downtown Long Beach with direct access to the 710 freeway