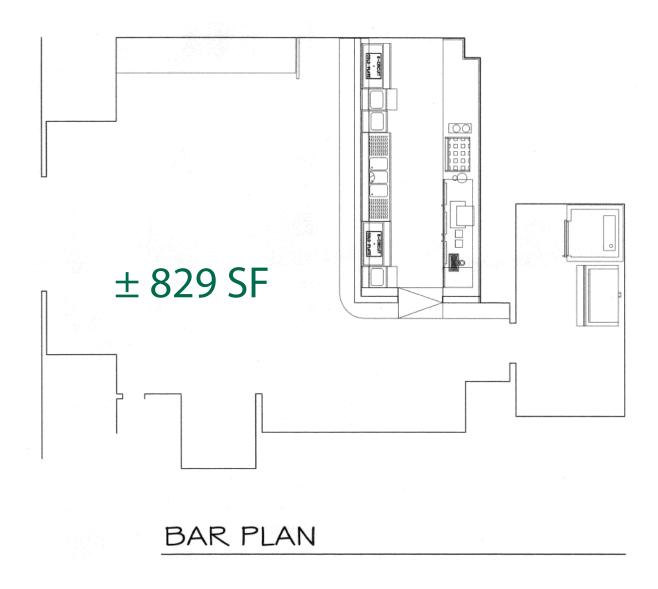

#### FORMER TRAXX RESTAURANT & BAR

\*CAN BE LEASED SEPARATELY

RESTAURANT EQUIPMENT FLOOR PLAN.