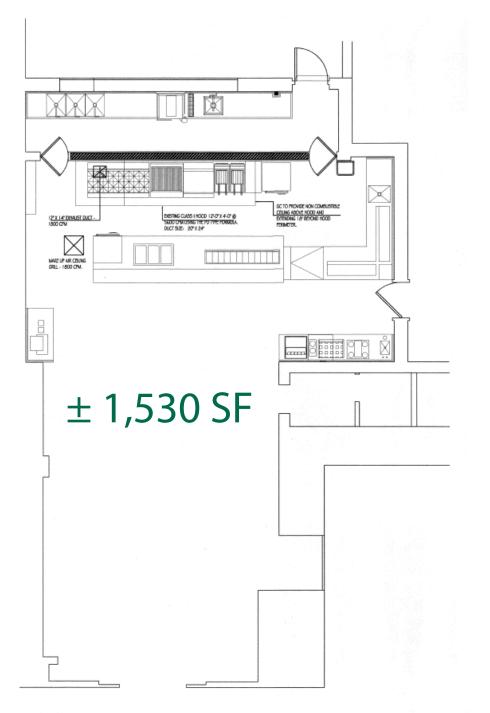

#### FORMER TRAXX RESTAURANT & BAR

\*CAN BE LEASED SEPARATELY

RESTAURANT EQUIPMENT FLOOR PLAN.